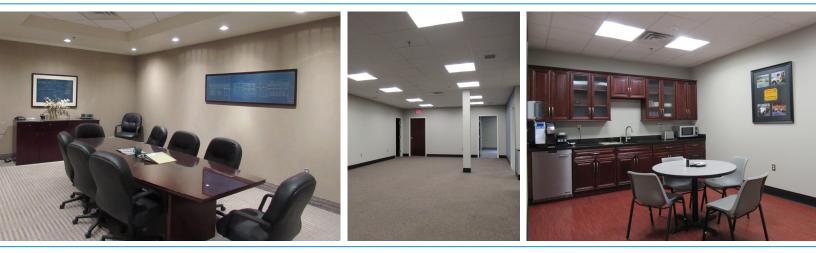

#### FEATURES

- 65,418 SF industrial building
- 100% sprinklered
- 5.18 acres of land
- 120/208 volts & 1200 amps
- Sub-diviable to 27,000 SF
- 5,000 SF front office space
- 16.6' 23'9" ceiling height
- 12 (8'x10') docks with levelers
- 3 (8'x8') interior docks with leveler
- Approved outside storage