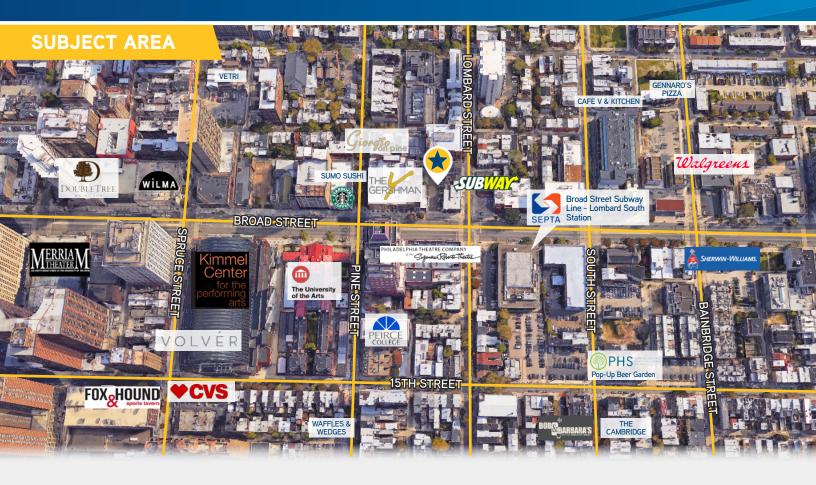

## **PROPERTY FEATURES**

- > Superior location and opportunity to enter outstanding market
- > Enjoy excellent access to transit and abundant amenities in Center City Philadelphia
- > Significant site on Avenue of the Arts surrounded by renowned performance venues and flourishing business, residential, and retail sectors
- > A chance to invest in ascending Philadelphia CBD market
- > Income producing via short term parking lease

## **DEMOGRAPHICS**