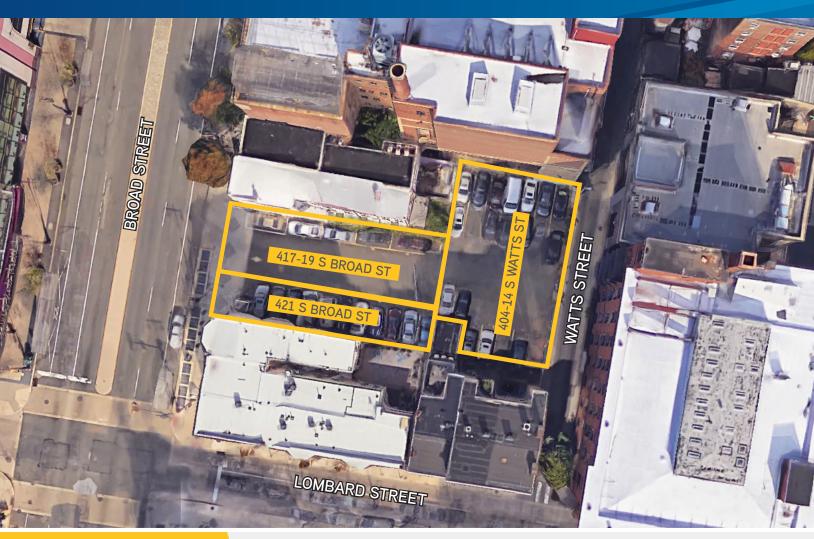

# **LAND FOR SALE: DEVELOPMENT OPPORTUNITY** 417-19 & 421 S. Broad St. & 404-14 S. Watts St.

# **PARCEL DETAILS**

| OPA Account | 885792480 | 885794140 | 885792360 |
|-------------|-----------|-----------|-----------|
| Land        | 3,348 sf  | 1,592 sf  | 4,248 sf  |
| Zoning      | CMX-4     | CMX-4     | CMX-4     |
| Taxes       | \$13,564  | \$5,119   | \$17,210  |

**404-14 S WATTS ST** 

417-19 S BROAD ST 421 S BROAD ST