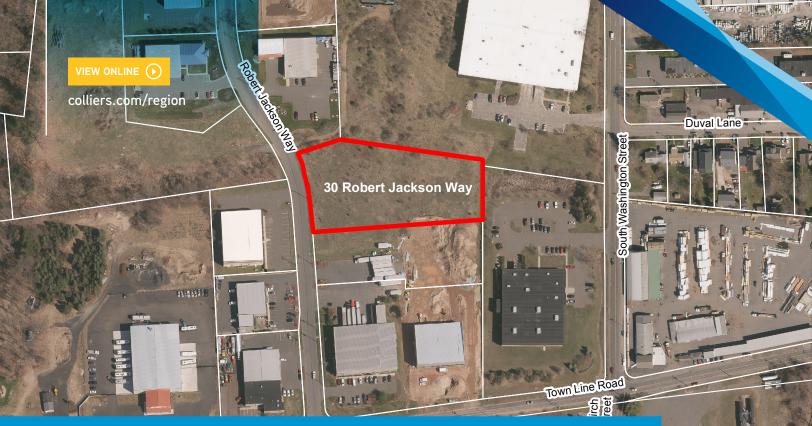

### 30 Robert Jackson Way | Plainville, CT 06062

30 Robert Jackson Way is a 1.96 acre site for sale in Plainville, Connecticut. This is the last remaining site for sale in Strawberry Fields Industrial Park. The property is shovel ready with possible town/state benefits.

### FEATURES

- 1.96 acre site
- RI Zoning
- 175' frontage on Robert Jackson Way

# \$305,000

- 100% level
- 4 miles from I-84
- Shovel ready site
- Possible town/state benefits