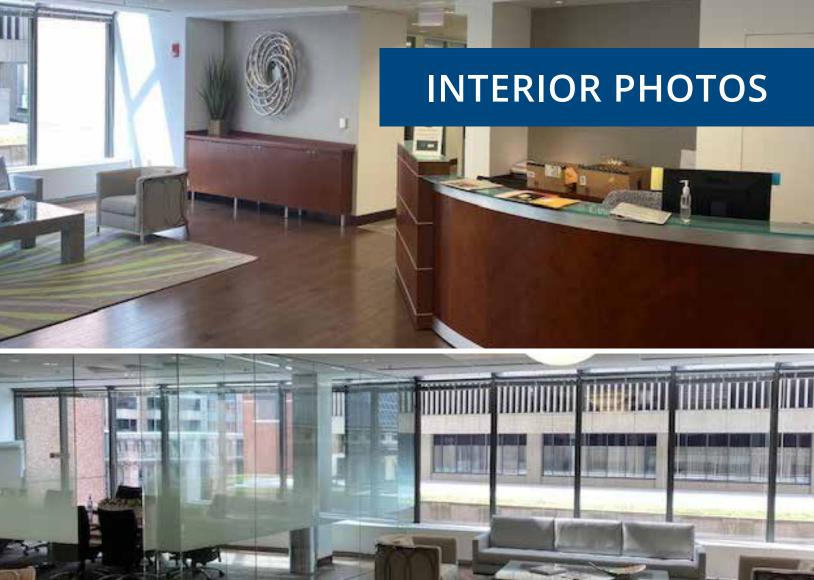

## SUBLEASE SNAPSHOT

- 9,592 SF, 6th floor sublease
- Available immediately
- Term through 5/31/2025
- Newly built-out private office layout

Furniture may be availiable