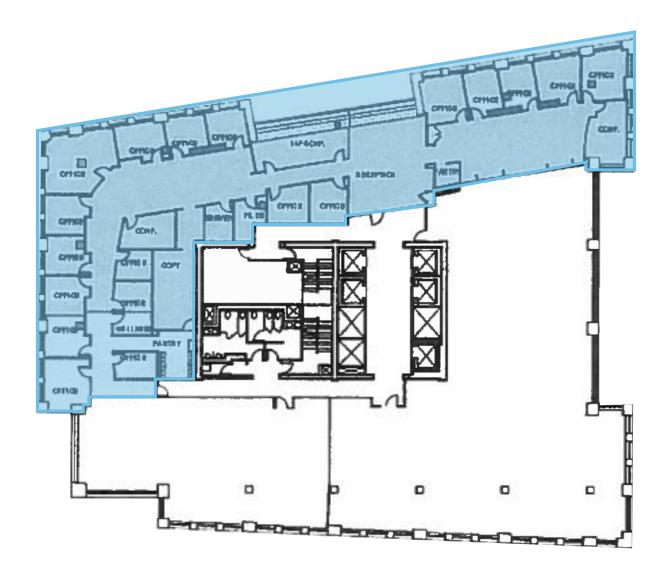

## 6TH FLOOR | 9,592 SF

## SUBLEASE SNAPSHOT

- 9,592 SF, 6th floor sublease
- Available immediately
- Term through 5/31/2025
- Newly built-out private office layout

Furniture may be availiable