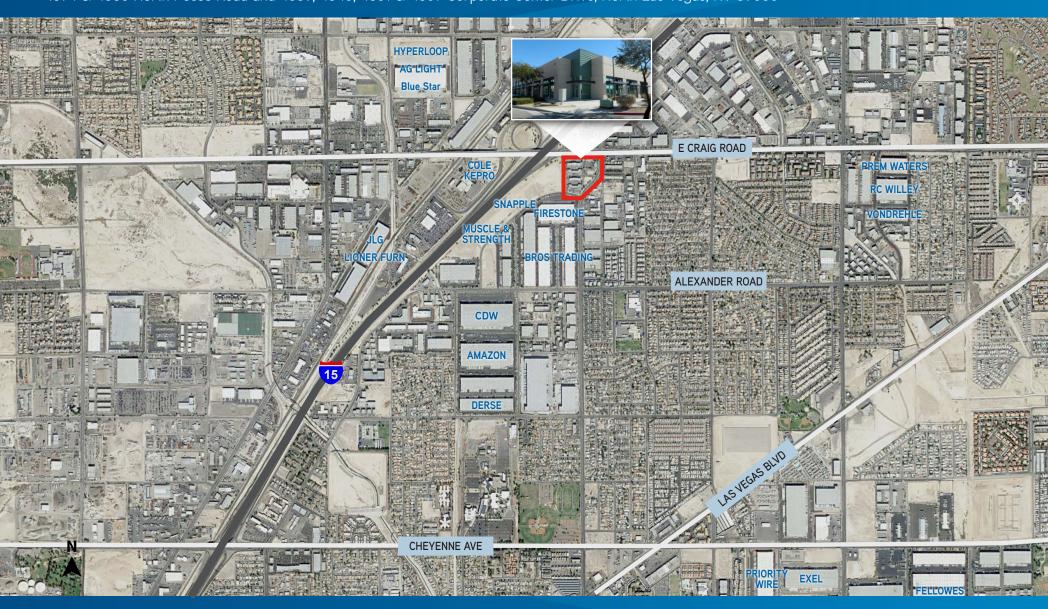

**LOCATION:** The project is located just East of the I-15 at the SWC of Craig Road and Pecos Road. This pivotal freeway location in North Las Vegas serves as the gateway to all businesses in the area.