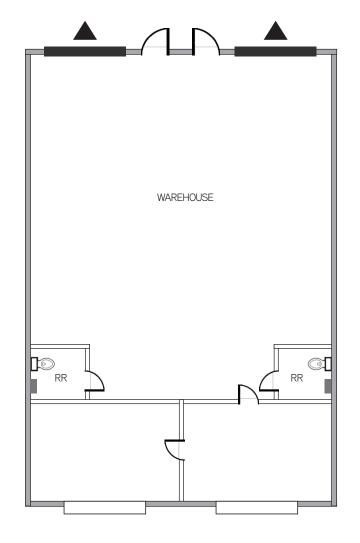

# 4345 CORPORATE CENTER DRIVE SUITE 200

- ±5,119 Total SF
- ±1,000 SF of Office
- One (1) Grade Level Loading Door
- 14' Clear Height
- \$0.55 PSF Base Rent
- \$0.26 PSF NNN Expenses

# 4351 CORPORATE CENTER DRIVE SUITE 306 & 307

- Sublease
- ±2.418 Total SF
- ±600 SF of Office
- Two (2) Grade Level Loading Doors
- 14' Clear Height
- \$0.55 PSF Base Rent
- \$0.26 PSF NNN Expenses

CHRIS LANE +1 702 836 3728 chris.lane@colliers.com