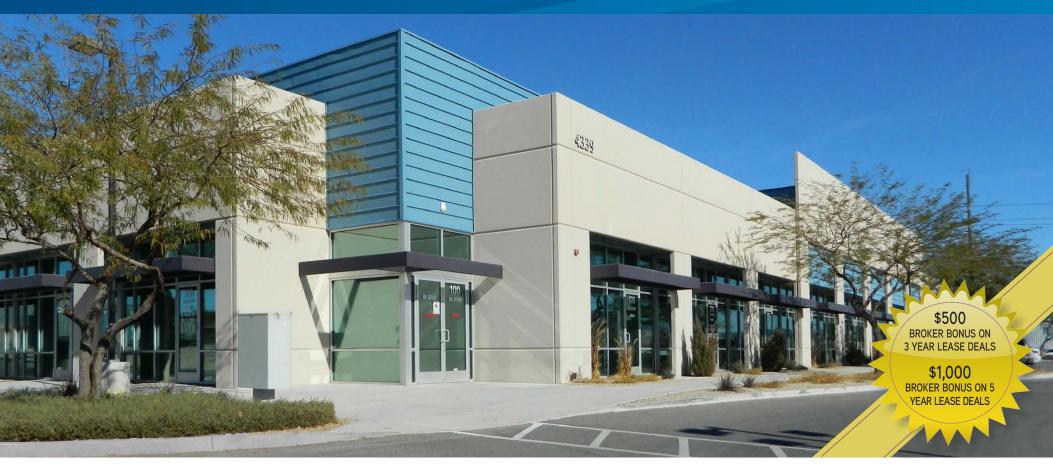

# CORPORATE CENTER BUSINESS PARK

4374 & 4385 North Pecos Road and 4339, 4345, 4351 & 4357 Corporate Center Drive, North Las Vegas, NV 89030

#### **PROJECT DETAILS**

Four (4) Flex Industrial Building

Located on the southwest corner of East Craig Road and North Pecos Road

Additional ±10 Acres of Adjacent Land for Future Development

Immediate access to I-15

#### **BUILDING DETAILS**

- Available Suites from ±2,418 SF ±5,119 SF
- ±14' Clear Height
- Grade Level Loading
- Skylights in Warehouse

- Building Signage Opportunities
- Above Standard Parking
- Lush Common Area Landscaping
- 120/208 Volt, 3 Phase