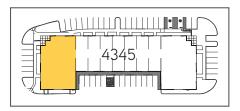

# 4345 CORPORATE CENTER DRIVE SUITE 200

- ±5,119 Total SF
- ±1,000 SF of Office
- One (1) Grade Level Loading Door
- 14' Clear Height
- \$0.55 PSF Base Rent
- \$0.26 PSF NNN Expenses