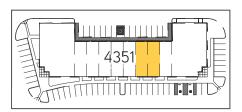

# 4351 CORPORATE CENTER DRIVE SUITE 306 & 307

- Sublease
- ±2.418 Total SF
- ±600 SF of Office
- Two (2) Grade Level Loading Doors
- 14' Clear Height
- \$0.55 PSF Base Rent
- \$0.26 PSF NNN Expenses

CHRIS LANE +1 702 836 3728 chris.lane@colliers.com