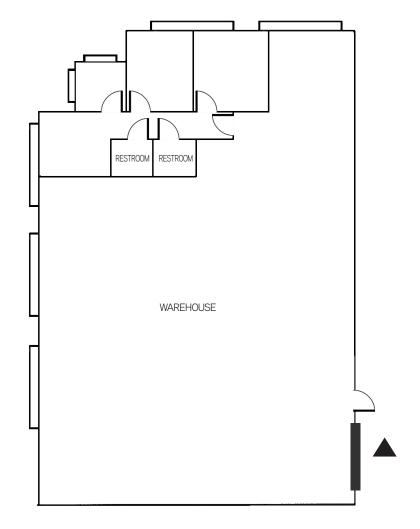

## CORPORATE CENTER BUSINESS PARK

4374 & 4385 North Pecos Road and 4339, 4345, 4351 & 4357 Corporate Center Drive, North Las Vegas, NV 89030

CORPORATE CENTER BUSINESS PARK is a well maintained ±78,000 square foot 4-building multi-tenant park, located at 4339 - 4357 Corporate Center Drive. The common areas are impeccably maintained and is surrounded by lush landscaping. The office space includes glass store fronts, reception area, HVAC and private office(s). Warehouse includes 14' clear height, evaporative coolers, skylights, fluorescent lighting and at least one 10' x 12' grade level door.