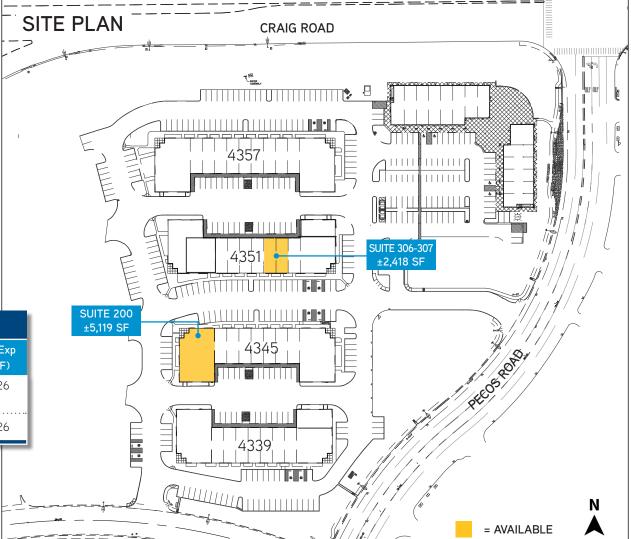

## CORPORATE CENTER BUSINESS PARK

4374 & 4385 North Pecos Road and 4339, 4345, 4351 & 4357 Corporate Center Drive, North Las Vegas, NV 89030

| AVAILABLE                         |                        |                        |                |                    |                  |  |  |  |  |
|-----------------------------------|------------------------|------------------------|----------------|--------------------|------------------|--|--|--|--|
| Suite                             | Available<br>SF        | Office<br>SF           | Grade<br>Doors | Base Rent<br>(PSF) | NNN Exp<br>(PSF) |  |  |  |  |
| 4345 - 200 * Broker Bonus applies | ±5,119<br>to leasing o | ±1,000<br>f this Suite | 1<br>only      | \$0.55             | \$0.26           |  |  |  |  |
| 4351 - 306-307 **                 | ±2,418                 | ±600                   | 2              | \$0.55             | \$0.26           |  |  |  |  |

# 4345 CORPORATE CENTER DRIVE SUITE 200

- ±5,119 Total SF
- ±1,000 SF of Office
- One (1) Grade Level Loading Door
- 14' Clear Height
- \$0.55 PSF Base Rent
- \$0.26 PSF NNN Expenses

# 4351 CORPORATE CENTER DRIVE SUITE 306 & 307

- Sublease
- ±2.418 Total SF
- ±600 SF of Office
- Two (2) Grade Level Loading Doors
- 14' Clear Height
- \$0.55 PSF Base Rent
- \$0.26 PSF NNN Expenses

CHRIS LANE +1 702 836 3728 chris.lane@colliers.com

| BUILDING                                                                                   | TOTAL SF | OFFICE SF | GRADE LOADING | LEASE RATE<br>(NNN) | NNN FEES PSF |
|--------------------------------------------------------------------------------------------|----------|-----------|---------------|---------------------|--------------|
| 4345 Corporate Center Drive, Suite 200  Broker Bonus applies to leasing of this Suite only | ±5,119   | ±1,000    | 1 - 12' x 14' | \$0.55              | \$0.26       |
| 4351 Corporate Center Drive, Suite 306-307 - Sublease                                      | ±2,418   | ±600      | 2 - 12' x 14' | \$0.55              | \$0.26       |