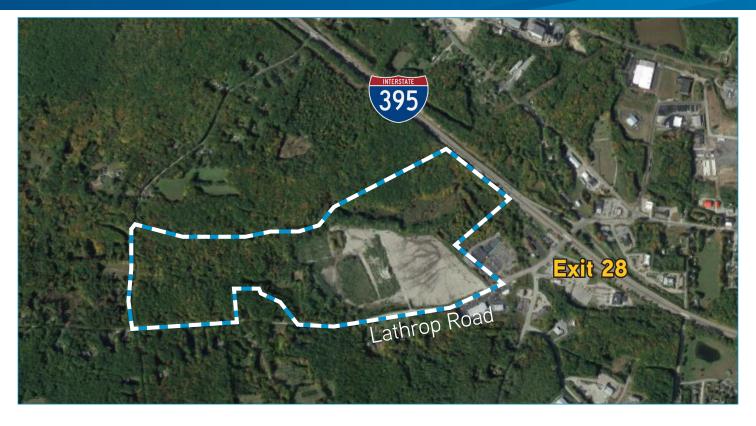

#### Land Amenities

- > Approximately +/-137 acre site
- > Build-to-suit: 200,000 SF 800,000 SF
- > Any industrial/commercial use
- > All utilities available at site
- > Enterprise Corridor Zone Benefits
- > Immediate access to I-395
- > 30 minutes south to I-95; 40 minutes north to Mass. Pike (I-90)
- > 50 minutes to Worcester, MA