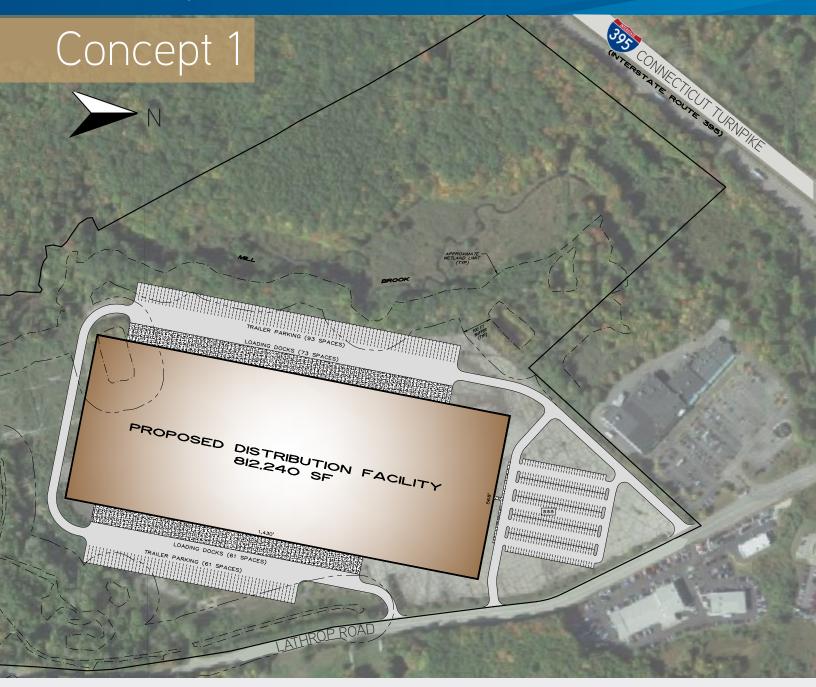

#### Land Amenities

- > Approximately +/-137 acre site
- > Build-to-suit: 200,000 SF 800,000 SF
- > Any industrial/commercial use
- > All utilities available at site
- > Enterprise Corridor Zone Benefits
- > Immediate access to I-395
- > 30 minutes south to I-95; 40 minutes north to Mass. Pike (I-90)
- > 50 minutes to Worcester, MA