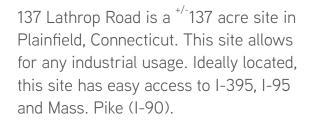

#### Land Amenities

- > Approximately +/-137 acre site
- > Build-to-suit: 200,000 SF 800,000 SF
- > Any industrial/commercial use
- > All utilities available at site
- > Enterprise Corridor Zone Benefits
- > Immediate access to I-395
- > 30 minutes south to I-95; 40 minutes north to Mass. Pike (I-90)
- > 50 minutes to Worcester, MA