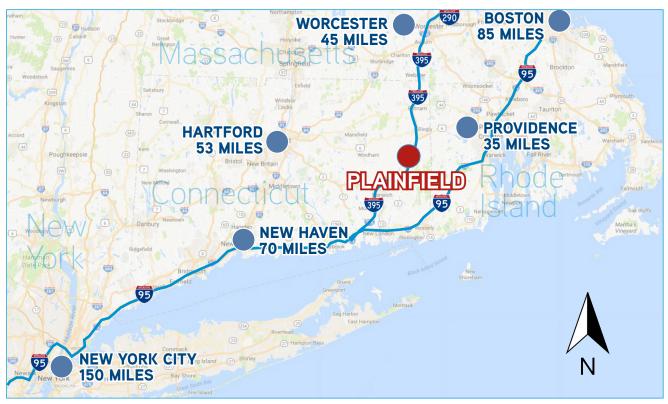

#### Land Amenities

- > Approximately +/-137 acre site
- > Build-to-suit: 200,000 SF 800,000 SF
- > Any industrial/commercial use
- > All utilities available at site
- > Enterprise Corridor Zone Benefits
- > Immediate access to I-395
- > 30 minutes south to I-95; 40 minutes north to Mass. Pike (I-90)
- > 50 minutes to Worcester, MA