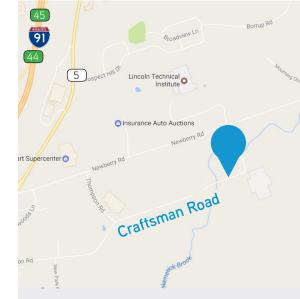

#### **DIRECTIONS**

From Hartford, take I-91 North toward Springfield. At Exit 44, to Newberry Road. Turn right onto Thompson Road which turns into Craftsman Road. Property will be on your left.