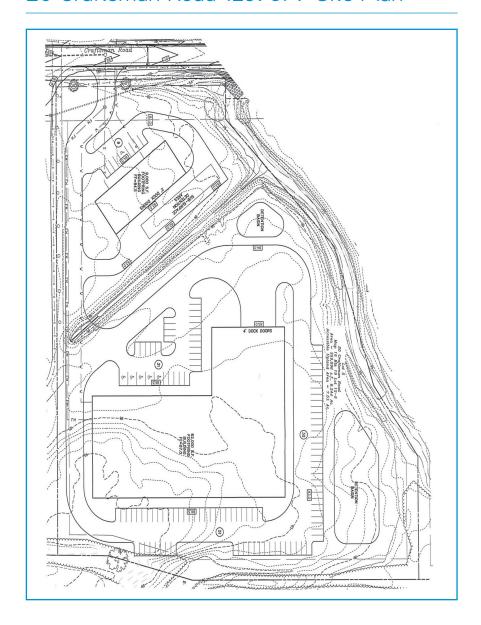

in East Windsor, Connecticut. This site is proposed for a 9,000 square foot and 62,000 square foot industrial building. Ideally located, this site is within the East Windsor Industrial Park, with easy access to I-91 and Route 5 and is only 10 miles from Bradley International Airport.

## Land Amenities

- > Approximately 8.24 acre site
- > M-1 Zoning
- > Industrial/commercial use
- > Proposed for a 9,000 SF and 62,000 SF building
- > Owner financing available / co-develop
- > Excellent access to I-91 and Route 5
- > Sale Price: \$75,000 per useable acre

#### **DIRECTIONS**

From Hartford, take I-91 North toward Springfield. At Exit 44, to Newberry Road. Turn right onto Thompson Road which turns into Craftsman Road. Property will be on your left.

# 20 Craftsman Road (Lot 5) > Site Plan





# Contact Us

NICHOLAS R. MORIZIO, CRE, SIOR 860 616 4022 HARTFORD, CT nicholas.morizio@colliers.com

COLLIERS INTERNATIONAL 864 Wethersfield Avenue Hartford, CT 06114 860 249 6521 Main 860 247 4067 Fax

www.colliers.com/hartford