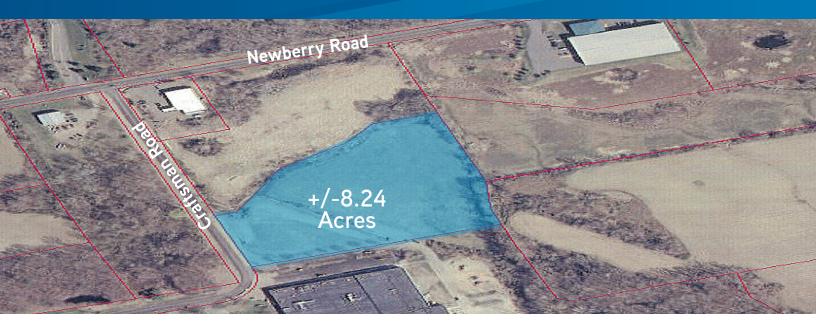

## 20 Craftsman Road (Lot 5) > Land

Colliers International is pleased to present 20 Craftsman Road (Lot 5), a +/-8.24 acre site in East Windsor, Connecticut. This site is proposed for a 9,000 square foot and 62,000 square foot industrial building. Ideally located, this site is within the East Windsor Industrial Park, with easy access to I-91 and Route 5 and is only 10 miles from Bradley International Airport.

## Land Amenities

- > Approximately 8.24 acre site
- > M-1 Zoning
- > Industrial/commercial use
- > Proposed for a 9,000 SF and 62,000 SF building
- > Owner financing available / co-develop
- > Excellent access to I-91 and Route 5
- > Sale Price: \$75,000 per useable acre