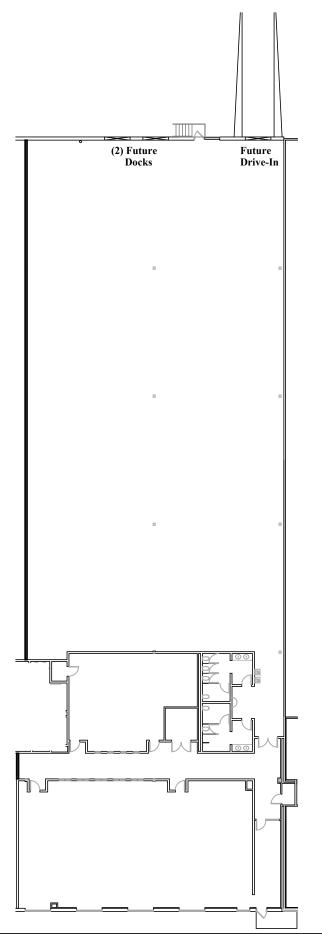

# Northland Interstate Business Center IV > Aerial

Northland Interstate Business Center IV > Site Plan

#### CURRENTLY AVAILABLE: **SUITE 200:**

19,118 square feet total 5,775 square feet office 13,343 square feet warehouse

• Up to two (2) docks and one (1) drive-in door possible

# Floor Plan Scale: 1"=30'-0"

Square Footage:
Office= 5,775 s.f. 13,343 s.f. 19,118 s.f. Whse.= Total =

## **Building Key:**

Minneapolis, MN 55343 952.897.7874 Fax: 952.897.7740

**Northland Interstate Business Center IV - Suite 200** 19,118 Total Sq. Ft. 9300 75th Avenue North Brooklyn Park, MN 55428