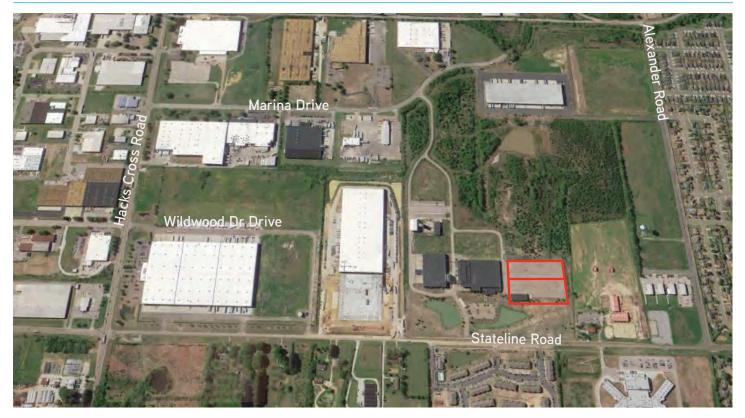

Colliers INTERNATIONAL

OLIVE BRANCH, MS 38654



## **Property Features**

- > 8,400+/- SF shop building
- > 2.35+/- acre site
- > Two (2) 24' x 16' clear grade level
- > One (1) 8' x 10' grade level door
- > 24' clear
- > Concrete block construction
- > Metal halide lighting
- > Exhaust fans and louvers
- > Dry sprinkler system
- > Fully fenced site with security lighting

AGENT: PRESTON THOMAS, SIOR

901 375 4800 | EXT. 4908

preston.thomas@colliers.com

MEMPHIS, TN

> Additional 1.95+/- acres available for lease, asking rate \$2,000 per month

AGENT: BRAD MURCHISON 901 375 4800 | EXT. 4917 MEMPHIS, TN preston.thomas@colliers.com



COLLIERS INTERNATIONAL 6000 Poplar Avenue, Suite 201 Memphis, TN 38119

www.ColliersMemphisProperties.com

## 10200 Stateline Road > Aerial & Location Map





#### AGENT: PRESTON THOMAS, SIOR 901 375 4800 | EXT. 4908 MEMPHIS, TN preston.thomas@colliers.com

AGENT: BRAD MURCHISON 901 375 4800 | EXT. 4917 MEMPHIS, TN brad.murchison@colliers.com



Copyright © 2018 Colliers International. Information herein has been obtained from sources deemed reliable, however its accuracy cannot be guaranteed. The user is required to conduct their own due diligence and verification.