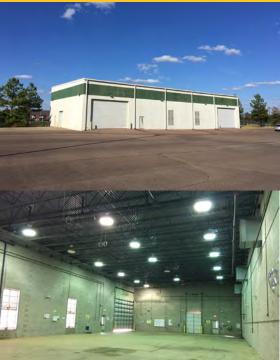

## **Property Features**

- > 8,400+/- SF shop building
- > 2.35+/- acre site
- > Two (2) 24' x 16' clear grade level
- > One (1) 8' x 10' grade level door
- > 24' clear
- > Concrete block construction
- > Metal halide lighting
- > Exhaust fans and louvers
- > Dry sprinkler system
- > Fully fenced site with security lighting