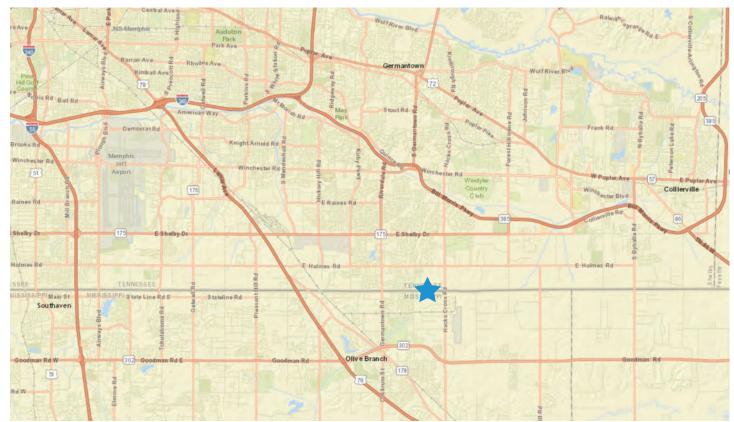

lliers INTERNATIONAL

OLIVE BRANCH, MS 38654



## **Property Features**

- > 8,400+/- SF shop building
- > 2.35+/- acre site
- > Two (2) 24' x 16' clear grade level
- > One (1) 8' x 10' grade level door
- > 24' clear
- > Concrete block construction
- > Metal halide lighting
- > Exhaust fans and louvers
- > Dry sprinkler system
- > Fully fenced site with security lighting

AGENT: PRESTON THOMAS, SIOR

901 375 4800 | EXT. 4908

preston.thomas@colliers.com

MEMPHIS, TN

> Additional 1.95+/- acres available for lease, asking rate \$2,000 per month

AGENT: BRAD MURCHISON 901 375 4800 | EXT. 4917 MEMPHIS, TN preston.thomas@colliers.com



COLLIERS INTERNATIONAL 6000 Poplar Avenue, Suite 201 Memphis, TN 38119

www.ColliersMemphisProperties.com

## 10200 Stateline Road > Aerial & Location Map





#### AGENT: PRESTON THOMAS, SIOR 901 375 4800 | EXT. 4908 MEMPHIS, TN preston.thomas@colliers.com

AGENT: BRAD MURCHISON 901 375 4800 | EXT. 4917 MEMPHIS, TN brad.murchison@colliers.com



Copyright © 2018 Colliers International. Information herein has been obtained from sources deemed reliable, however its accuracy cannot be guaranteed. The user is required to conduct their own due diligence and verification.