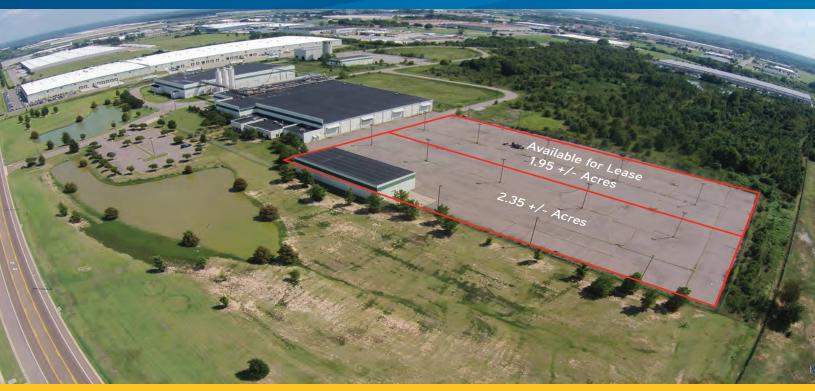

#### AVAILABLE > UP TO 4.3 +/- ACRES

## **Property Features**

- > 8,400+/- SF shop building
- > 2.35+/- acre site
- > Two (2) 24' x 16' clear grade level
- > One (1) 8' x 10' grade level door
- > 24' clear
- > Concrete block construction
- > Metal halide lighting
- > Exhaust fans and louvers
- > Dry sprinkler system
- > Fully fenced site with security lighting

AGENT: PRESTON THOMAS, SIOR

901 375 4800 | EXT. 4908

preston.thomas@colliers.com

MEMPHIS, TN

> Additional 1.95+/- acres available for lease, asking rate \$2,000 per month

AGENT: BRAD MURCHISON 901 375 4800 | EXT. 4917 MEMPHIS, TN preston.thomas@colliers.com

## 10200 Stateline Road > Aerial & Location Map