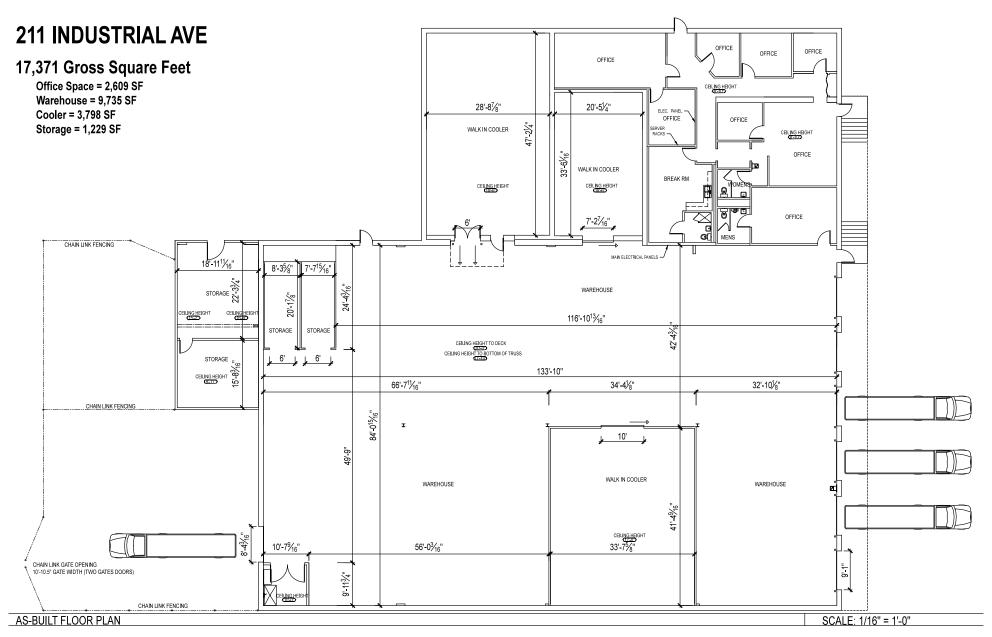

### SITE SURVEY

### PROPERTY DETAILS

- > 17,371 SF
- > Rent: \$4.95 PSF/NNN
- $\rightarrow$  ± 4,000 SF of refrigeration
- > Built-in pallet racking in all 3 refrigerated areas
- > Full security inside and outside with cameras
- > LED lighting in warehouse

- > Height: 17-10" Clear 20' (underside of deck)
- > 5 Loading docks
- > 1 Full service drive-in door
- Large lot partially fenced and gated
- > Plenty of room for expansion