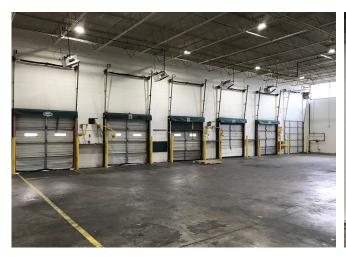

### **PROPERTY IMAGES**

RICHARD POLLEY, CSM, RPA TEL: 919 582 3113 richard.polley@colliers.com

COLLIERS INTERNATIONAL Raleigh-Durham 702 Oberlin Road, Suite 400 Raleigh, NC 27605 www.colliers.com/rdu

- > Height: 17-10" Clear 20' (underside of deck)
- > 5 Loading docks
- > 1 Full service drive-in door
- Large lot partially fenced and gated
- > Plenty of room for expansion