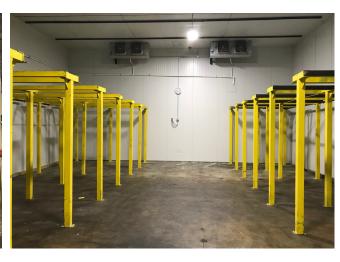

Comes with 4,000 SF of full-height refrigeration (25-30 tons), split between 3 separate drive-in coolers. Refrigerated space is set up with full pallet racking to efficiently utilize all the volume in coolers.

### PROPERTY DETAILS

- > 17,371 SF
- > Rent: \$4.95 PSF/NNN
- $\rightarrow$  ± 4,000 SF of refrigeration
- > Built-in pallet racking in all 3 refrigerated areas
- > Full security inside and outside with cameras
- > LED lighting in warehouse

### **PROPERTY IMAGES**

RICHARD POLLEY, CSM, RPA TEL: 919 582 3113 richard.polley@colliers.com

COLLIERS INTERNATIONAL Raleigh-Durham 702 Oberlin Road, Suite 400 Raleigh, NC 27605 www.colliers.com/rdu