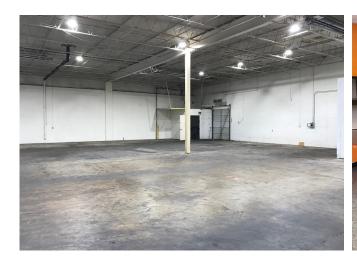

#### **HIGHLIGHTS**

17,371 SF facility containing warehouse/distribution office and refrigeration space in the Greensboro/Winston-Salem Industrial Market. The building is fully secured including interior and exterior cameras.

### PROPERTY DETAILS

- > 17,371 SF
- > Rent: \$4.95 PSF/NNN
- $\rightarrow$  ± 4,000 SF of refrigeration
- > Built-in pallet racking in all 3 refrigerated areas
- > Full security inside and outside with cameras
- > LED lighting in warehouse

- > Height: 17-10" Clear 20' (underside of deck)
- > 5 Loading docks
- > 1 Full service drive-in door
- Large lot partially fenced and gated
- > Plenty of room for expansion

### **PROPERTY IMAGES**

RICHARD POLLEY, CSM, RPA TEL: 919 582 3113 richard.polley@colliers.com

COLLIERS INTERNATIONAL Raleigh-Durham 702 Oberlin Road, Suite 400 Raleigh, NC 27605 www.colliers.com/rdu