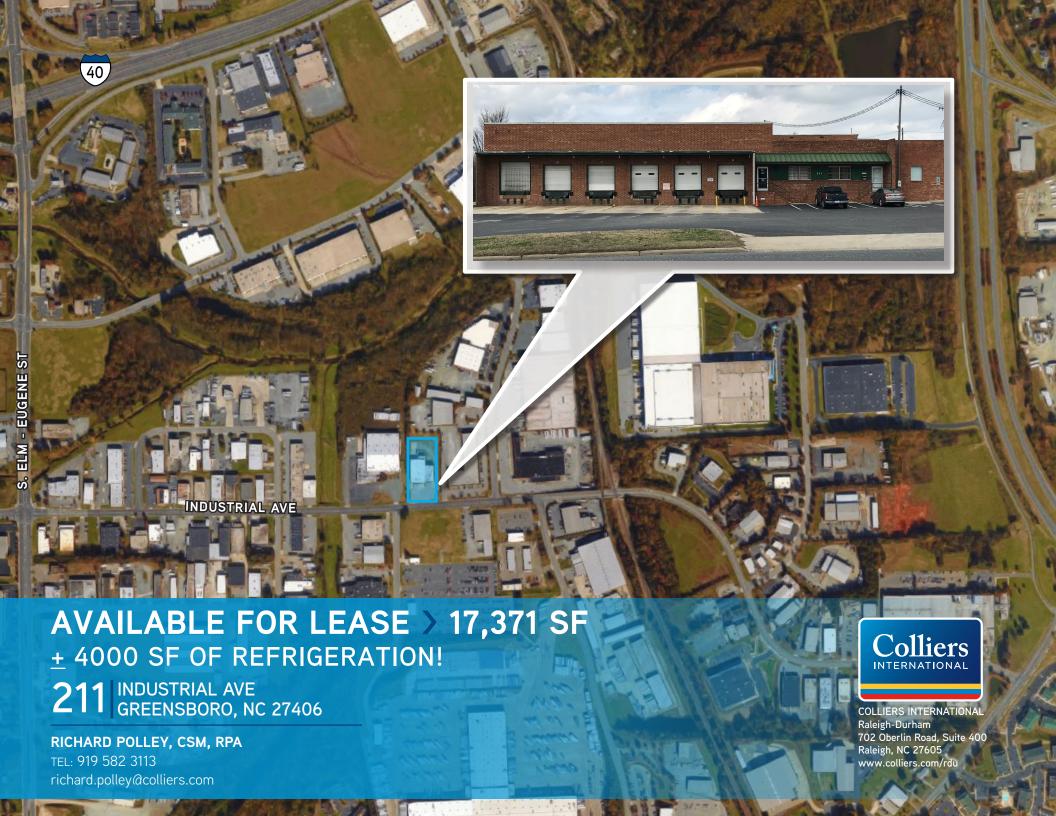

#### **HIGHLIGHTS**

17,371 SF facility containing warehouse/distribution office and refrigeration space in the Greensboro/Winston-Salem Industrial Market. The building is fully secured including interior and exterior cameras.

#### **LOCATION**

Ideally located in a prominent position affording access onto I-40 within minutes.

### PROPERTY DETAILS

- > 17,371 SF
- > Rent: \$4.95 PSF/NNN
- $\rightarrow$  ± 4,000 SF of refrigeration
- > Built-in pallet racking in all 3 refrigerated areas
- > Full security inside and outside with cameras
- > LED lighting in warehouse

#### **LOCATION MAP**