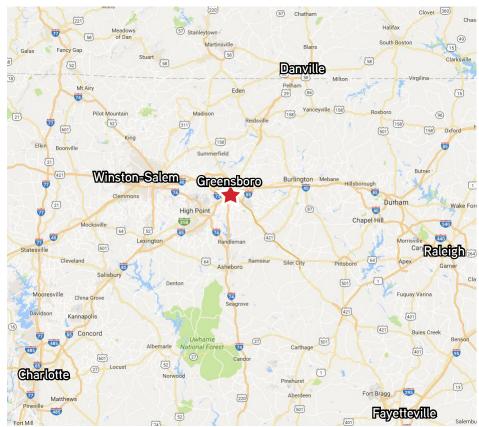

#### **LOCATION MAP**

## **DISTANCE TO:** Winston-Salem, NC - 28 miles

Danville, VA - 49 miles

Raleigh, NC - 77 miles

Charlotte, NC - 89 miles

Fayetteville, NC - 92 miles