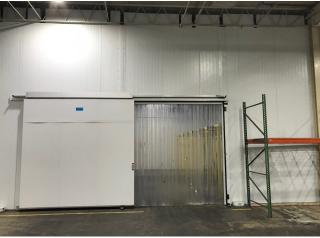

Comes with 4,000 SF of full-height refrigeration (25-30 tons), split between 3 separate drive-in coolers. Refrigerated space is set up with full pallet racking to efficiently utilize all the volume in coolers.

### PROPERTY DETAILS

- > 17,371 SF
- > Rent: \$4.95 PSF/NNN
- $\rightarrow$  ± 4,000 SF of refrigeration
- > Built-in pallet racking in all 3 refrigerated areas
- > Full security inside and outside with cameras
- > LED lighting in warehouse

### **PROPERTY IMAGES**

RICHARD POLLEY, CSM, RPA TEL: 919 582 3113 richard.polley@colliers.com

COLLIERS INTERNATIONAL Raleigh-Durham 702 Oberlin Road, Suite 400 Raleigh, NC 27605 www.colliers.com/rdu