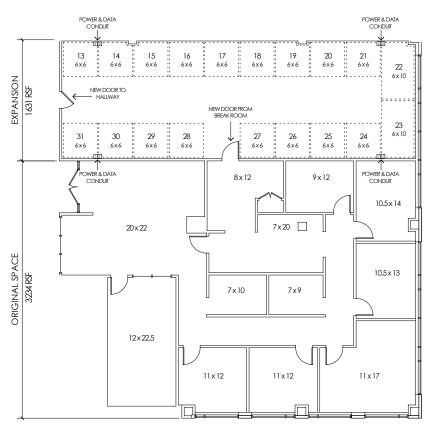

#### SUITE 430 FLOOR PLAN

## KEY FEATURES/HIGHLIGHTS

- > Suite 430: approximately 4,865 SF
- > Lease rate: \$19.85/SF, Full Service Gross
- > Tenant improvement allowance: negotiable
- > Class "A" office space
- > Two restaurants in the building
- > Easily accessible to I-630 and I-30
- > Multi-level covered parking deck