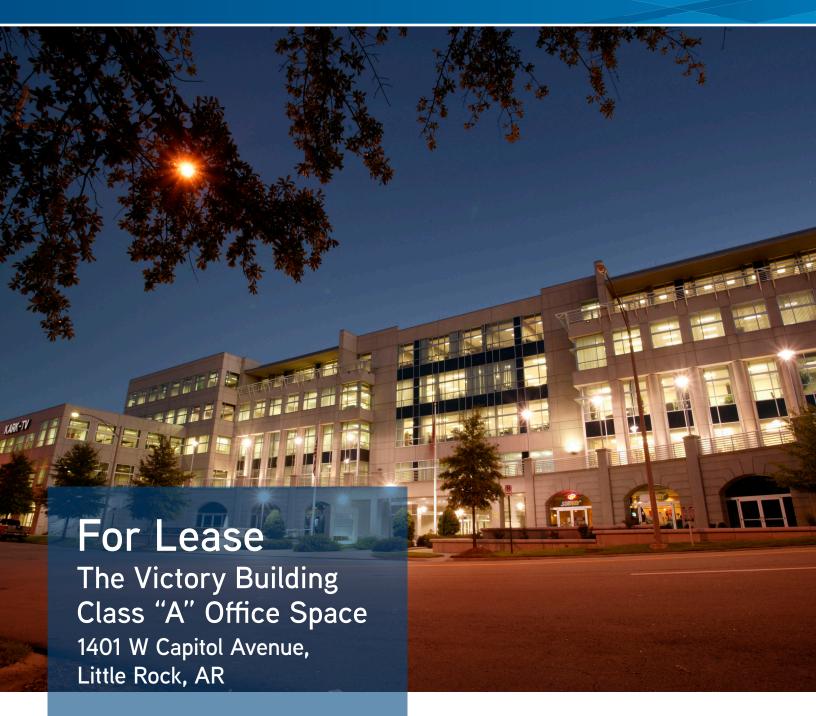

# FOR LEASE > Class "A" Office Space

## KEY FEATURES/HIGHLIGHTS

- > Suite 430: approximately 4,865 SF
- > Lease rate: \$19.85/SF, Full Service Gross
- > Tenant improvement allowance: negotiable
- > Class "A" office space
- > Two restaurants in the building
- > Easily accessible to I-630 and I-30
- > Multi-level covered parking deck