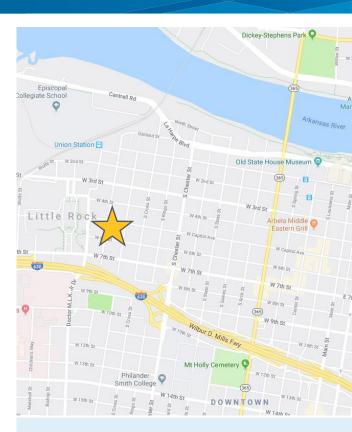

## KEY FEATURES/HIGHLIGHTS

- > Suite 430: approximately 4,865 SF
- > Lease rate: \$19.85/SF, Full Service Gross
- > Tenant improvement allowance: negotiable
- > Class "A" office space
- > Two restaurants in the building
- > Easily accessible to I-630 and I-30
- > Multi-level covered parking deck