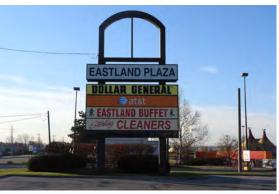

#### **BUILDING C**

4245 MACSWAY DRIVE

| 4245 | Dollar General | 9,757 SF |  |  |
|------|----------------|----------|--|--|
| 4250 | New Seasons    | 4,741 SF |  |  |
| 4255 | USPS           | 5,000 SF |  |  |

#### **BUILDING B**

2519-2551 FRANKSWAY DRIVE

|      |                  | / (I DI(IVE |
|------|------------------|-------------|
| 2519 | Cricket Wireless | 1,475 SF    |
| 2521 | Far Eastern Spa  | 1,302 SF    |
| 2525 | Studio Salons    | 3,173 SF    |
| 2529 | H&R Block        | 3,879 SF    |
| 2531 | US Dept. of Army | 2,250 SF    |
| 2533 | AVAILABLE        | 3,615 SF    |
| 2537 | Skill Games      | 2,947 SF    |
| 2539 | Oohs & Ahs       | 2,178 SF    |
| 2541 | AVAILABLE        | 1,422 SF    |
| 2543 | AVAILABLE        | 2,318 SF    |
| 2545 | Candy Cane LLC   | 1,475 SF    |
| 2547 | Oohs & Ahs       | 1,475 SF    |
| 2551 | AVAILABLE        | 2,950 SF    |