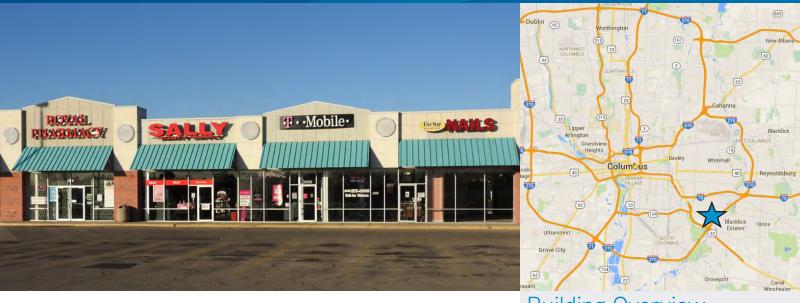

# Eastland Plaza

2361 - 2595 S. HAMILTON ROAD | COLUMBUS, OH 43232

### Eastland Plaza > Retail Space

Located on Hamilton Road just North of Eastland Mall. This property offers excellent visibility, across from a signalized intersection, pylon signage and a strong mix of national and regional retailers.

### **BUILDING A**

2561-2595 S. HAMILTON ROAD

| 2561 | AVAILABLE           | 4,300 SF |
|------|---------------------|----------|
| 2567 | Five Star Nails     | 1,720 SF |
| 2569 | T-Mobile            | 1,440 SF |
| 2573 | Sally Beauty Supply | 1,989 SF |
| 2575 | Royal Pharmacy      | 1,720 SF |
| 2577 | AVAILABLE           | 1,720 SF |
| 2579 | AVAILABLE           | 2,331 SF |
| 2583 | AT&T                | 4,042 SF |
| 2595 | Sterling Cleaners   | 2,518 SF |
| 2597 | AVAILABLE           | 7,000 SF |
| 2599 | Eastland Buffet     | 5,800 SF |