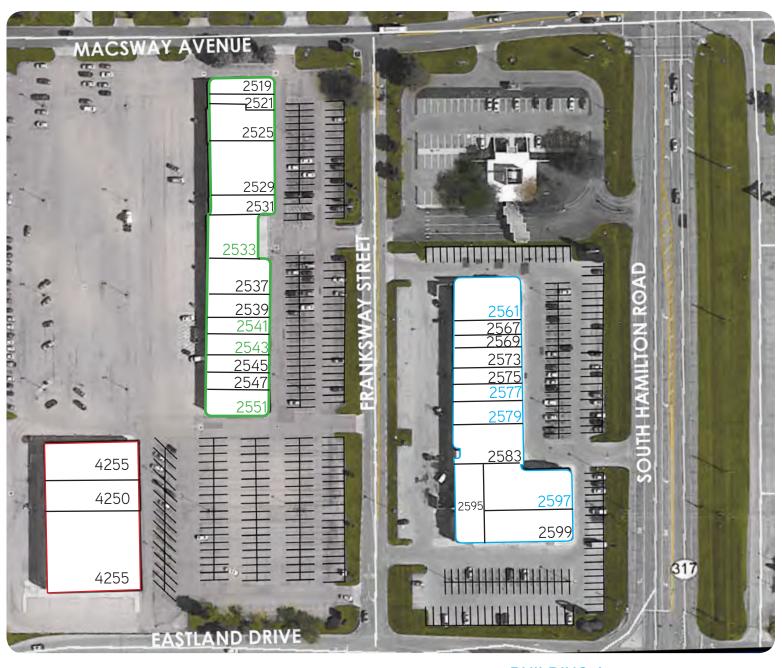

### Site Plan

#### **BUILDING C**

4245 MACSWAY DRIVE

| 4245 | Dollar General | 9,757 SF |  |  |
|------|----------------|----------|--|--|
| 4250 | New Seasons    | 4,741 SF |  |  |
| 4255 | USPS           | 5,000 SF |  |  |

#### **BUILDING B**

2519-2551 FRANKSWAY DRIVE

|      |                  | / (I DI(IVE |
|------|------------------|-------------|
| 2519 | Cricket Wireless | 1,475 SF    |
| 2521 | Far Eastern Spa  | 1,302 SF    |
| 2525 | Studio Salons    | 3,173 SF    |
| 2529 | H&R Block        | 3,879 SF    |
| 2531 | US Dept. of Army | 2,250 SF    |
| 2533 | AVAILABLE        | 3,615 SF    |
| 2537 | Skill Games      | 2,947 SF    |
| 2539 | Oohs & Ahs       | 2,178 SF    |
| 2541 | AVAILABLE        | 1,422 SF    |
| 2543 | AVAILABLE        | 2,318 SF    |
| 2545 | Candy Cane LLC   | 1,475 SF    |
| 2547 | Oohs & Ahs       | 1,475 SF    |
| 2551 | AVAILABLE        | 2,950 SF    |

### **BUILDING A**

2561-2595 S. HAMILTON ROAD

| 2561 | AVAILABLE           | 4,300 SF |
|------|---------------------|----------|
| 2567 | Five Star Nails     | 1,720 SF |
| 2569 | T-Mobile            | 1,440 SF |
| 2573 | Sally Beauty Supply | 1,989 SF |
| 2575 | Royal Pharmacy      | 1,720 SF |
| 2577 | AVAILABLE           | 1,720 SF |
| 2579 | AVAILABLE           | 2,331 SF |
| 2583 | AT&T                | 4,042 SF |
| 2595 | Sterling Cleaners   | 2,518 SF |
| 2597 | AVAILABLE           | 7,000 SF |
| 2599 | Eastland Buffet     | 5,800 SF |