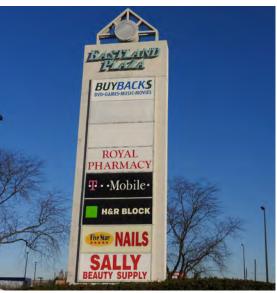

#### **BUILDING B**

2519-2551 FRANKSWAY DRIVE

|      |                  | / (I DI(IVE |
|------|------------------|-------------|
| 2519 | Cricket Wireless | 1,475 SF    |
| 2521 | Far Eastern Spa  | 1,302 SF    |
| 2525 | Studio Salons    | 3,173 SF    |
| 2529 | H&R Block        | 3,879 SF    |
| 2531 | US Dept. of Army | 2,250 SF    |
| 2533 | AVAILABLE        | 3,615 SF    |
| 2537 | Skill Games      | 2,947 SF    |
| 2539 | Oohs & Ahs       | 2,178 SF    |
| 2541 | AVAILABLE        | 1,422 SF    |
| 2543 | AVAILABLE        | 2,318 SF    |
| 2545 | Candy Cane LLC   | 1,475 SF    |
| 2547 | Oohs & Ahs       | 1,475 SF    |
| 2551 | AVAILABLE        | 2,950 SF    |

### **BUILDING A**

2561-2595 S. HAMILTON ROAD

| 2561 | AVAILABLE           | 4,300 SF |
|------|---------------------|----------|
| 2567 | Five Star Nails     | 1,720 SF |
| 2569 | T-Mobile            | 1,440 SF |
| 2573 | Sally Beauty Supply | 1,989 SF |
| 2575 | Royal Pharmacy      | 1,720 SF |
| 2577 | AVAILABLE           | 1,720 SF |
| 2579 | AVAILABLE           | 2,331 SF |
| 2583 | AT&T                | 4,042 SF |
| 2595 | Sterling Cleaners   | 2,518 SF |
| 2597 | AVAILABLE           | 7,000 SF |
| 2599 | Eastland Buffet     | 5,800 SF |