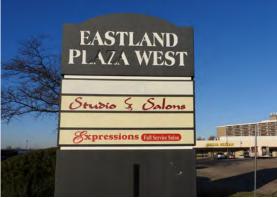

### Eastland Plaza > Retail Space

Located on Hamilton Road just North of Eastland Mall. This property offers excellent visibility, across from a signalized intersection, pylon signage and a strong mix of national and regional retailers.

#### **BUILDING B**

2519-2551 FRANKSWAY DRIVE

|      |                  | / (I DI(IVE |
|------|------------------|-------------|
| 2519 | Cricket Wireless | 1,475 SF    |
| 2521 | Far Eastern Spa  | 1,302 SF    |
| 2525 | Studio Salons    | 3,173 SF    |
| 2529 | H&R Block        | 3,879 SF    |
| 2531 | US Dept. of Army | 2,250 SF    |
| 2533 | AVAILABLE        | 3,615 SF    |
| 2537 | Skill Games      | 2,947 SF    |
| 2539 | Oohs & Ahs       | 2,178 SF    |
| 2541 | AVAILABLE        | 1,422 SF    |
| 2543 | AVAILABLE        | 2,318 SF    |
| 2545 | Candy Cane LLC   | 1,475 SF    |
| 2547 | Oohs & Ahs       | 1,475 SF    |
| 2551 | AVAILABLE        | 2,950 SF    |