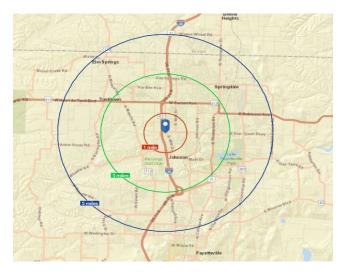

| Area Demographics |                                          | 1 Mile   | 3 Mile   | 5 Mile   |
|-------------------|------------------------------------------|----------|----------|----------|
|                   | Population<br>(2017)                     | 3,123    | 34,489   | 106,676  |
|                   | Projected Population<br>(2022)           | 3,376    | 37,227   | 115,914  |
|                   | Average Household Income<br>(2017)       | \$81,963 | \$71,255 | \$63,795 |
|                   | Proj. Average Household<br>Income (2022) | \$91,717 | \$80,127 | \$71,023 |
|                   | Households<br>(2017)                     | 1,162    | 12,683   | 39,347   |