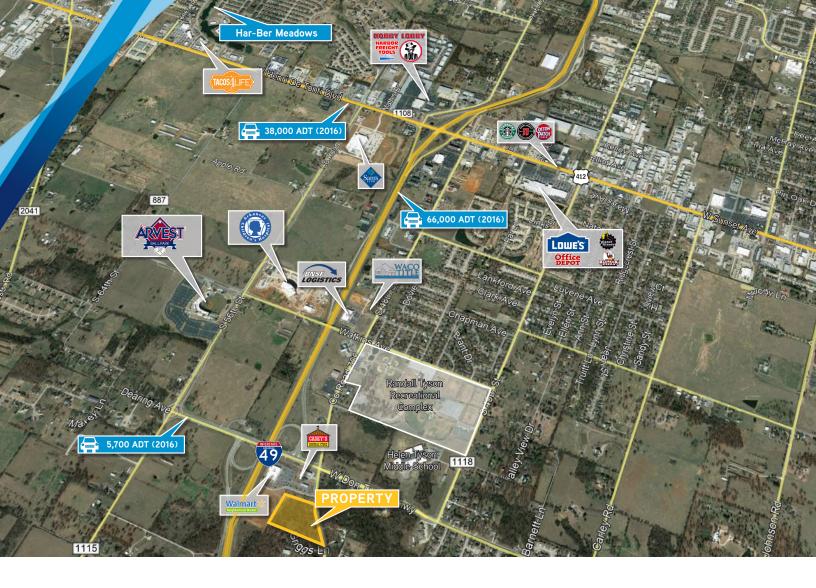

# 3744 S 48th Street, Springdale | AR

12 +/- acres available, as one tract or 1 - 4 acre outlots in Springdale, AR. Located just north of the site are the brand new Sam's Club, Arkansas Children's Hospital, Arvest Ballpark, and future NWACC Springdale Campus. Ideal for retail, office, or multi-family.

# 12 +/- Acres

Within a short drive to nearby attractions, retailers, and amenities

Seller will subdivide

Perfect site for multi-family

housing, retail shopping

center, or office park

OGISTIC

Walmart 3

Over 800 ft of frontage on 48th Street and easy access \$3,200,000

This document has been prepared by Colliers International for advertising and general information only. Colliers International makes no guarantees representations or warranties of any kind, expressed or implied, regarding the information including, but not limited to, warranties of content, accuracy and reliability. Any interested party should undertake their own inquiries as to the accuracy of the information. Colliers International excludes unequivocally all inferred or implied terms, conditions and warranties arising out of this document and excludes all liability for loss and damages arising there from. This publication is the copyrighted property of Colliers International and/or its licensor(s). ©2017. All rights reserved.