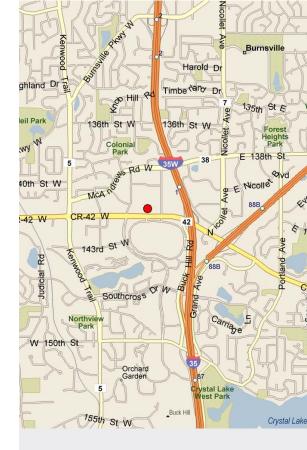

## Site Information

- > Location NWC County Road 42 and Aldrich Avenue, Burnsville, MN
- > **Description** Super Target Anchored Shopping Center
- > Center GLA 208,860 SF
- > Ceiling Height 17' to deck / 15' 2" to bar joist

#### **TRAFFIC COUNTS:**

County Road 42: 48,500 vpdAldrich Avenue: 11,300 vpdBurnhaven Drive: 9,100 vpd

## COMMENTS:

Burnhaven Shopping Center is located in the core of the Burnsville Trade Area. Strategically located directly across County Road 42 from the Burnsville Regional Mall, this site offers excellent demographics, traffic volume and visibility. This is an excellent opportunity to join leading regional retailers: Super Target, Barnes & Noble, Total Wine and Slumberland Furniture. Burnhaven also boasts low operating expenses.