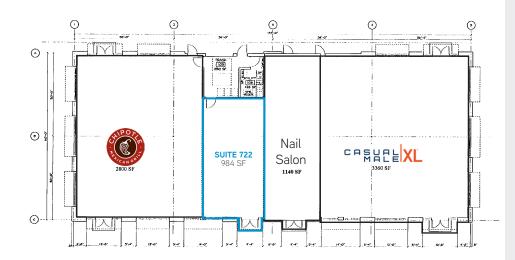

#### **AVAILABLE:**

984 SF

| <b>DEMOGRAPHICS:</b> | 1 Mile   | 3 Miles  | 5 Miles  |
|----------------------|----------|----------|----------|
| Population           | 8,535    | 72,823   | 168,226  |
| Median HH Income     | \$67,367 | \$79,472 | \$83,826 |
| Average HH Income    | \$77,645 | \$91,351 | \$95,495 |

#### **CENTER TENANTS:**

| Super Target  | > Ulta     | > Total Wine | > Barnes & Noble |
|---------------|------------|--------------|------------------|
| > Slumberland | > T-Mobile | > Chipotle   | Casual Male XL   |