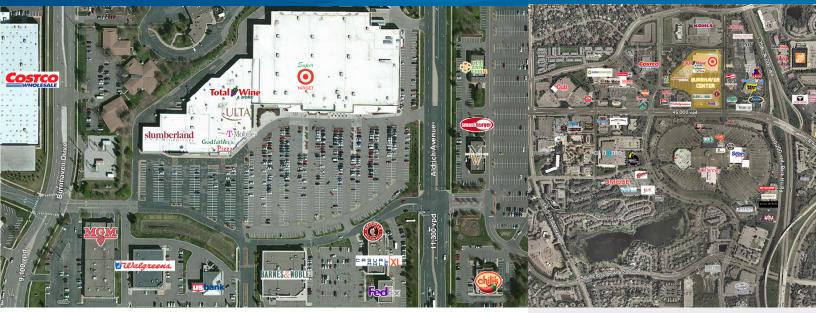

## Site Information

- > Location NWC County Road 42 and Aldrich Avenue, Burnsville, MN
- > **Description** Super Target Anchored Shopping Center
- > Center GLA 208,860 SF
- > Ceiling Height 17' to deck / 15' 2" to bar joist

#### **CENTER TENANTS:**

| Super Target  | > Ulta     | > Total Wine | > Barnes & Noble |
|---------------|------------|--------------|------------------|
| > Slumberland | > T-Mobile | > Chipotle   | Casual Male XL   |

#### AREA TENANTS:

| > Michaels       | > Toys R Us     | > TJ Maxx   | > Tile Shop |
|------------------|-----------------|-------------|-------------|
| > Planet Fitness | Champps         | > Cub Foods | > Dick's    |
| > DSW            | > Home Depot    | Costco      | > MGM       |
| > JC Penney      | > Kohl's        | > Macy's    | > Best Buy  |
| Total Hockey     | > Panera Bread  | > Petco     | > Sears     |
| Office Max       | > Schmitt Music |             |             |

## COMMENTS:

Burnhaven Shopping Center is located in the core of the Burnsville Trade Area. Strategically located directly across County Road 42 from the Burnsville Regional Mall, this site offers excellent demographics, traffic volume and visibility. This is an excellent opportunity to join leading regional retailers: Super Target, Barnes & Noble, Total Wine and Slumberland Furniture. Burnhaven also boasts low operating expenses.