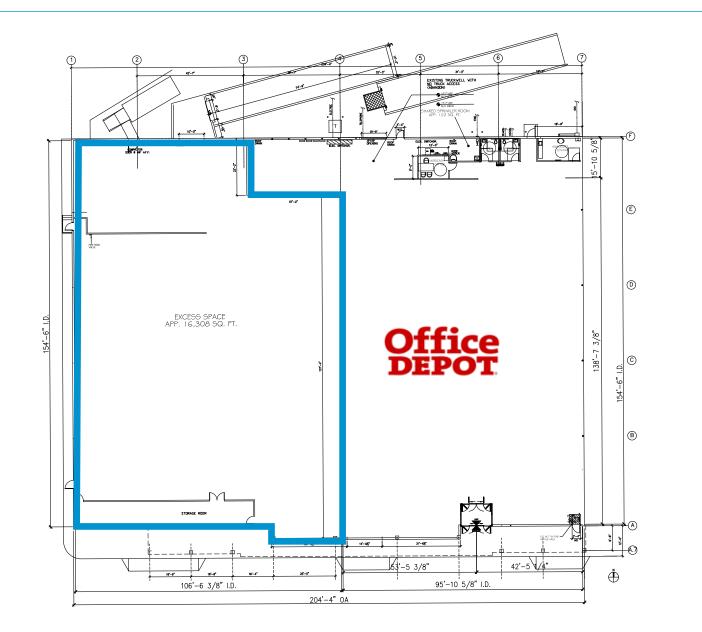

#### **PROPERTY DESCRIPTION**

The available space within the Office Depot and PetSmart Center consists of approximately 16,308 ± square feet and is located in the heart of Carson City. The center is anchored by Lowe's, CVS, PetSmart and Office Depot and is situated on one of Carson City's most desired intersections at South Carson Street and Fairview Drive. With strong daytime employment and strategic points of ingress and egress, this opportunity is positioned as a dominant retail location in a strong in-fill location.

#### AVAILABLE SPACE

| Available                | Rate (per SF)              | Description                                        |
|--------------------------|----------------------------|----------------------------------------------------|
| 16,308 SF – Anchor Space | Negotiable and Competitive | Anchored by Lowe's, CVS, PetSmart and Office Depot |

### SHELL PLAN