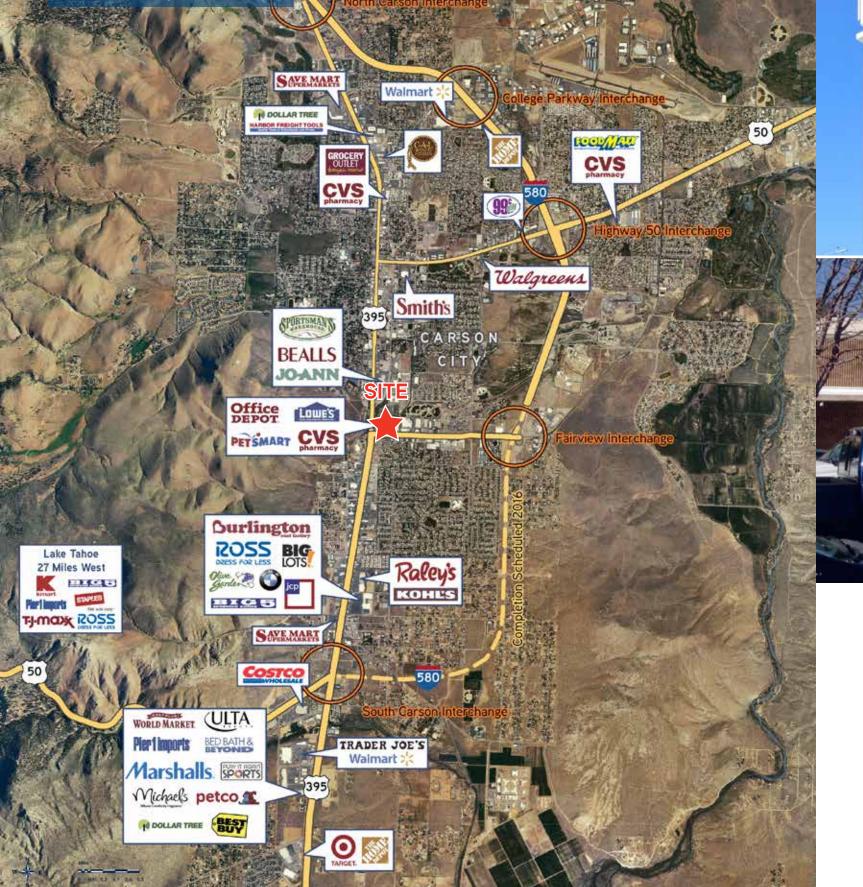

#### AERIAL

- > Excellent tenant mix with the only Lowe's, PetSmart and office supply store in Carson City
- > Located in the heart of Carson City
- > Carson City is the capital of Nevada and a popular tourist destination
- > Rare opportunity for prominent pylon signage