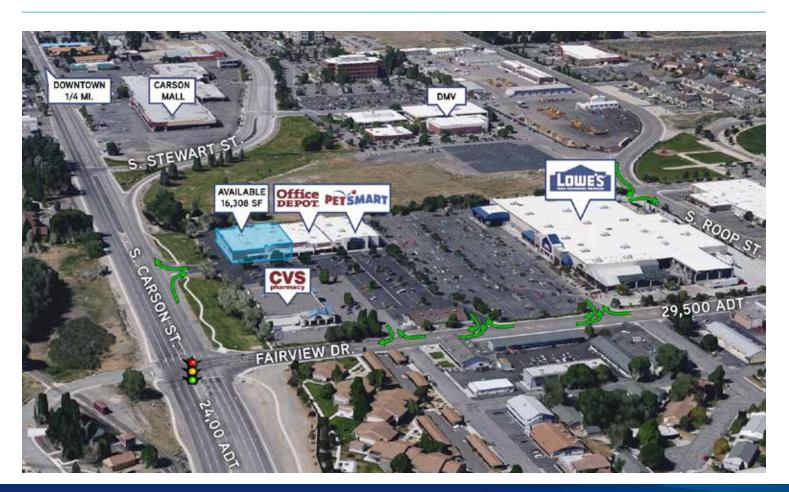

#### **PROPERTY DESCRIPTION**

The available space within the Office Depot and PetSmart Center consists of approximately 16,308 ± square feet and is located in the heart of Carson City. The center is anchored by Lowe's, CVS, PetSmart and Office Depot and is situated on one of Carson City's most desired intersections at South Carson Street and Fairview Drive. With strong daytime employment and strategic points of ingress and egress, this opportunity is positioned as a dominant retail location in a strong in-fill location.

## PROPERTY HIGHLIGHTS

- > Frontage on South Carson Street and Fairview Drive
- > High traffic counts
- > Excellent access and visibility
- > Dense in-fill location
- > Strong daytime population
- > Surrounded by residential development

#### AVAILABLE SPACE

| Available                | Rate (per SF)              | Description                                        |
|--------------------------|----------------------------|----------------------------------------------------|
| 16,308 SF – Anchor Space | Negotiable and Competitive | Anchored by Lowe's, CVS, PetSmart and Office Depot |

#### Traffic

Fairview Drive, 200 Feet East of California Street: 29,500 Carson Street, .1 Mile South of Steward Street: 24,000 Fairview Drive, 100 Feet East of Industrial Drive: 25,500 \*NDOT 2015