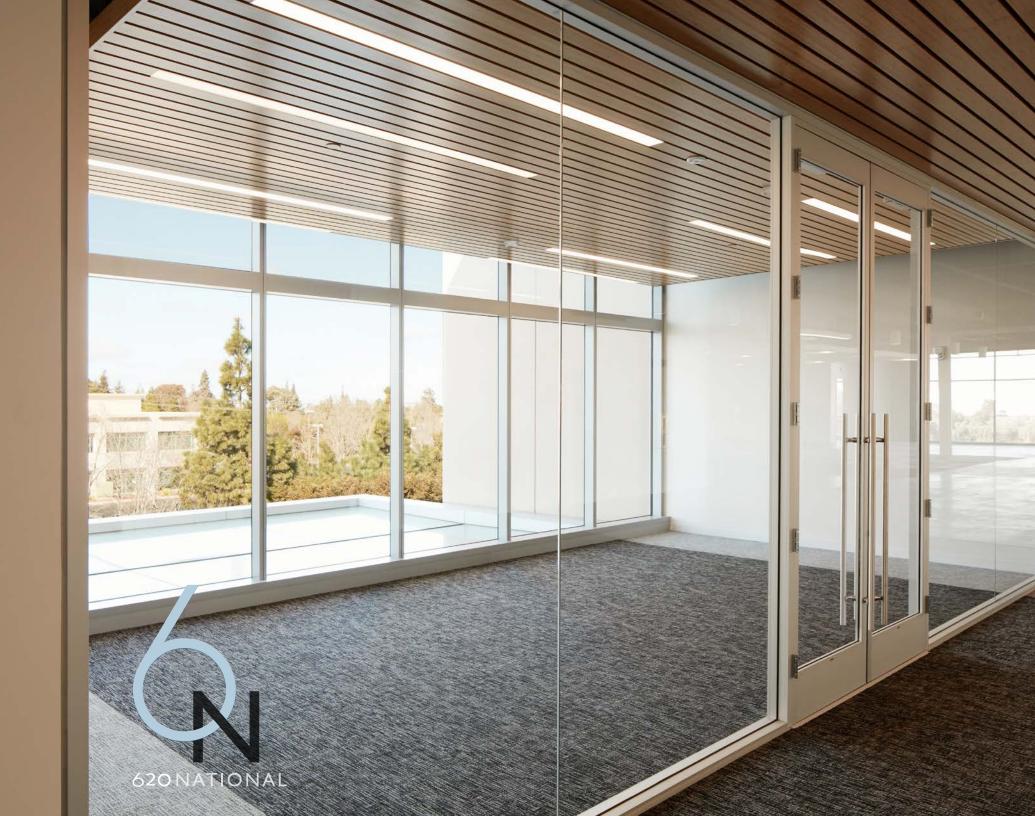

### ±151,998 SF AVAILABLE FOR LEASE

Divisible to ±38,000 SF

- Central Mountain View Location With Immediate Access To Highway 101, 237 & 85
- Access to Free MVgo Shuttle System with Service to Downtown Mountain View and Caltrain
- Short Walking Distance to VTA Light Rail
  Station with Service to Downtown Mountain
  View and Caltrain
- Over 5,700 SF of Luxurious Outdoor Amenity Space & Approximately 1,800 SF of Outdoor Decks
- Robust Power Available 4,000 Amps @ 277/480 Volts
- Efficient Open Floor Plates With Minimal Columns
- Up To 449 Exclusive Parking Stalls –
  Additional Valet Capacity Available
- > LEED Gold Compliant
- 4 Dual Electric Vehicle Charging Stations.
  Infrastructure for Additional Dual EV
  Charging Stations
- > 16' Deck to Deck Ground Floor Height
- > 15' Deck to Deck Height on Floors 2, 3, & 4
- Call Agents For Additional Property Detail and Pricing