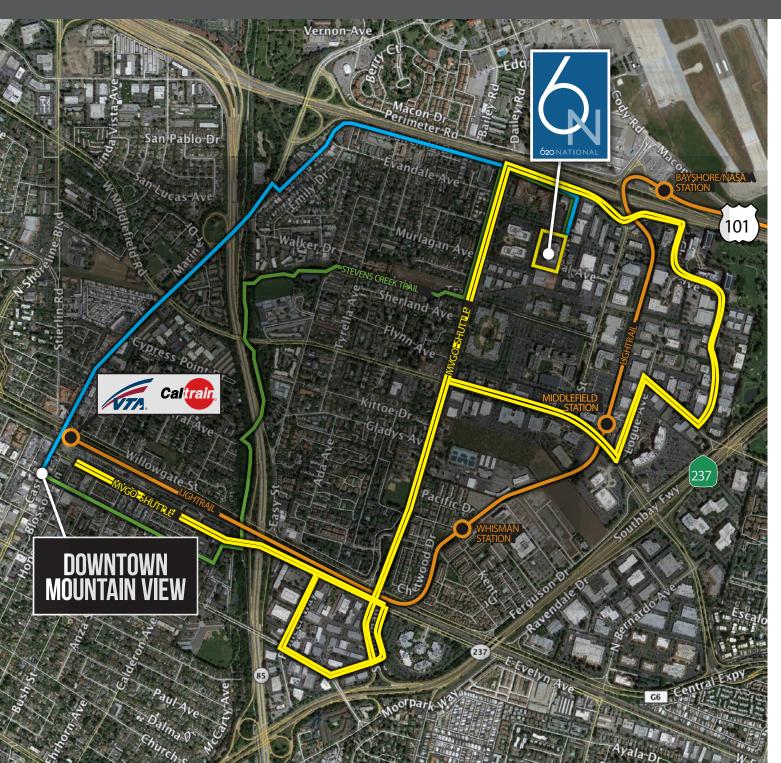

#### **DISTANCES**

- Downtown Mountain View
  2.3 Miles, 6 Minute Drive via Moffett Blvd
  2.7 Miles, 14 Minute Bike Ride via Stevens
  Creek Trail
- Downtown Sunnyvale
  2.7 Miles, 9 Minute Drive
- Downtown Palo Alto
  8.2 Miles, 17 Minute Drive
- San Jose International Airport
  9.3 Miles, 13 Minute Drive
- San Francisco International 26.0 Miles, 30 Minute Drive

www.mvgo.com

- 12 Morning and 13 Afternoon Daily Shuttles to Downtown Mountain View Caltrain Station
- 12 Minute Total Time Trip
- No Cost
- Synchronized with Caltrain Departure Times

- Over 50 daily light rail trains available
- Walking distance to bayshore/NASA & Middlefield Stations
- 12 minute total trip time to Downtown Mountain View
- · Weekend service available