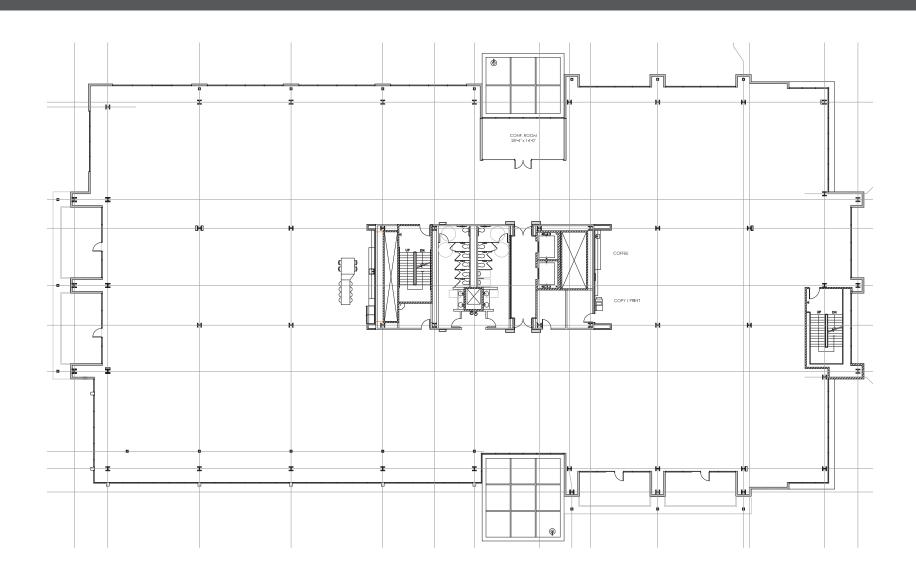

wntown Mountain View
  2.3 Miles, 6 Minute Drive via Moffett Blvd
  2.7 Miles, 14 Minute Bike Ride via Stevens
  Creek Trail
- Downtown Sunnyvale
  2.7 Miles, 9 Minute Drive
- Downtown Palo Alto
  8.2 Miles, 17 Minute Drive
- San Jose International Airport
  9.3 Miles, 13 Minute Drive
- San Francisco International 26.0 Miles, 30 Minute Drive



www.mvgo.com

- 12 Morning and 13 Afternoon Daily Shuttles to Downtown Mountain View Caltrain Station
- 12 Minute Total Time Trip
- No Cost
- Synchronized with Caltrain Departure Times





- Over 50 daily light rail trains available
- Walking distance to bayshore/NASA & Middlefield Stations
- 12 minute total trip time to Downtown Mountain View
- · Weekend service available

### **NEARBY COMPANIES**









## FIRST FLOOR









### THIRD FLOOR