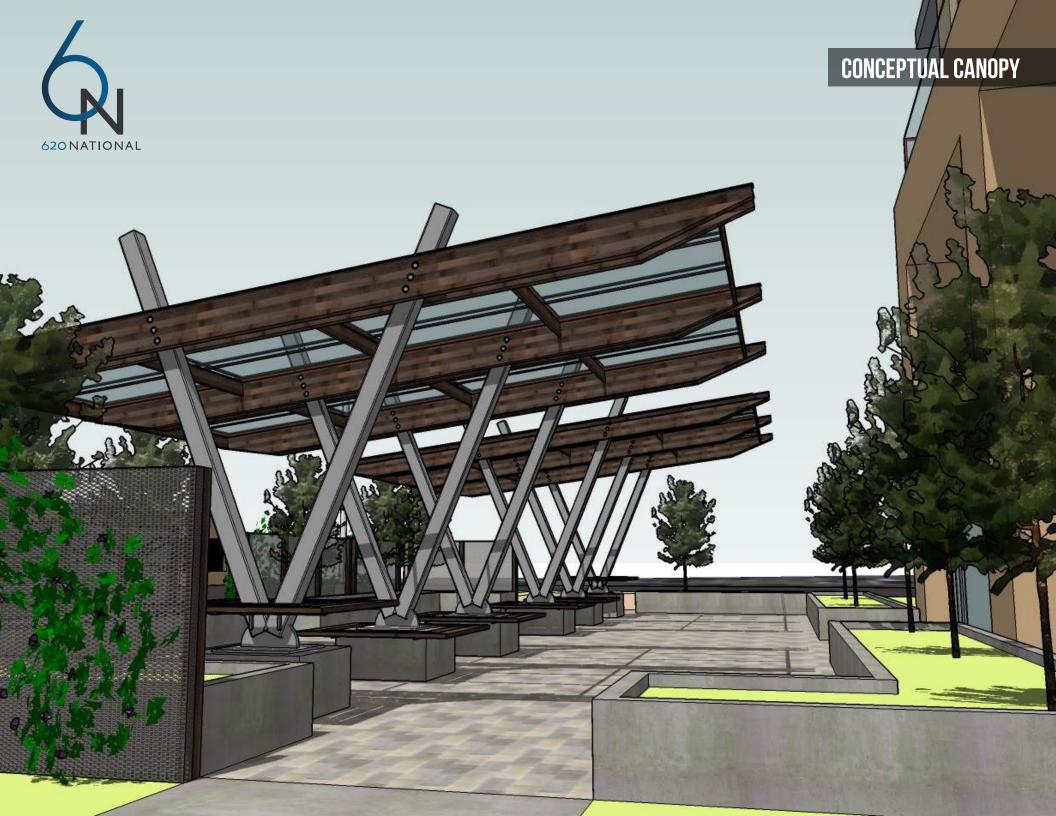

### ±151,998 SF AVAILABLE FOR LEASE

Divisible to ±38,000 SF

- Central Mountain View Location With Immediate Access To Highway 101, 237 & 85
- Access to Free MVgo Shuttle System with Service to Downtown Mountain View and Caltrain
- Short Walking Distance to VTA Light Rail
  Station with Service to Downtown Mountain
  View and Caltrain
- Over 5,700 SF of Luxurious Outdoor Amenity Space & Approximately 1,800 SF of Outdoor Decks
- Robust Power Available 4,000 Amps @ 277/480 Volts
- Efficient Open Floor Plates With Minimal Columns
- Up To 449 Exclusive Parking Stalls –
  Additional Valet Capacity Available
- > LEED Gold Compliant
- 4 Dual Electric Vehicle Charging Stations.
  Infrastructure for Additional Dual EV
  Charging Stations
- > 16' Deck to Deck Ground Floor Height
- > 15' Deck to Deck Height on Floors 2, 3, & 4
- Call Agents For Additional Property Detail and Pricing