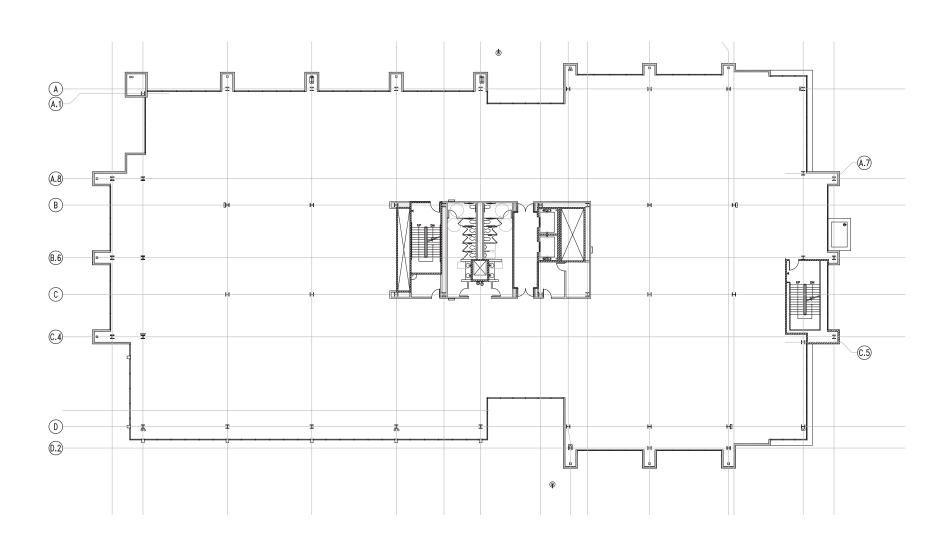

# **DISTANCES**

- Downtown Mountain View
  2.3 Miles, 6 Minute Drive via Moffett Blvd
  2.7 Miles, 14 Minute Bike Ride via Stevens
  Creek Trail
- Downtown Sunnyvale
  2.7 Miles, 9 Minute Drive
- Downtown Palo Alto
  8.2 Miles, 17 Minute Drive
- San Jose International Airport
  9.3 Miles, 13 Minute Drive
- San Francisco International 26.0 Miles, 30 Minute Drive



www.mvgo.com

- 12 Morning and 13 Afternoon Daily Shuttles to Downtown Mountain View Caltrain Station
- 12 Minute Total Time Trip
- No Cost
- Synchronized with Caltrain Departure Times





- Over 50 daily light rail trains available
- Walking distance to bayshore/NASA & Middlefield Stations
- 12 minute total trip time to Downtown Mountain View
- · Weekend service available

### **NEARBY COMPANIES**









## FIRST FLOOR









### THIRD FLOOR