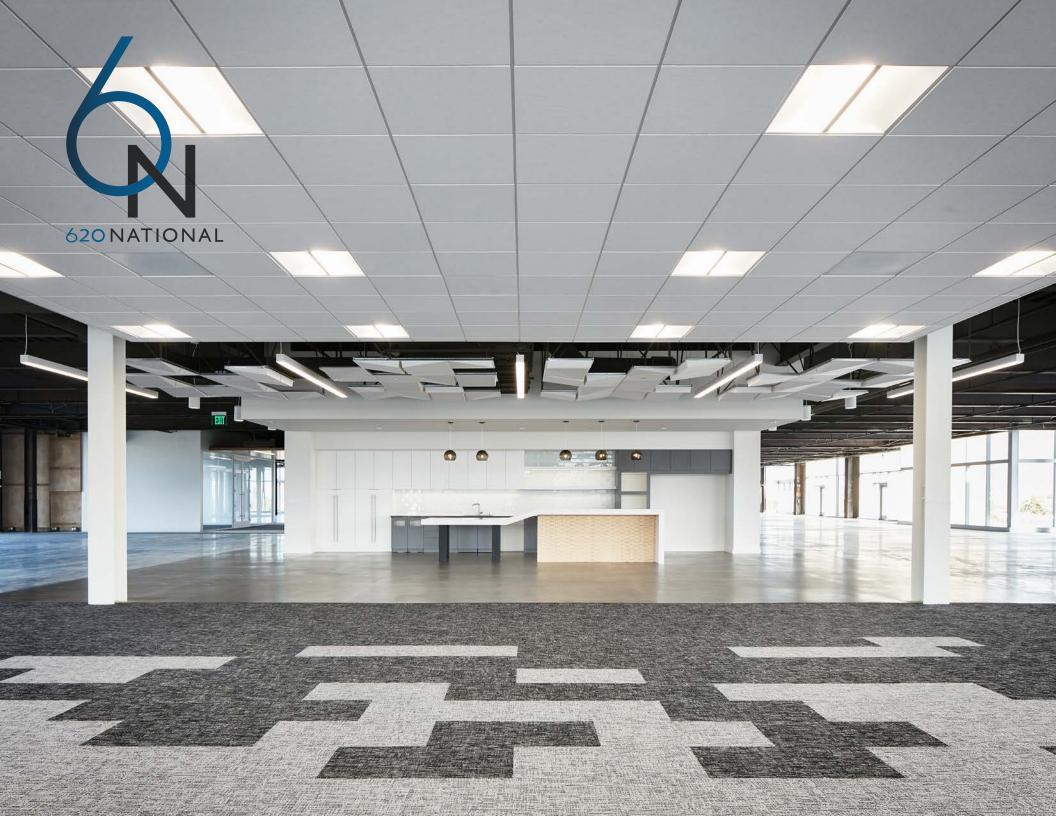

ation With Immediate Access To Highway 101, 237 & 85
- Access to Free MVgo Shuttle System with Service to Downtown Mountain View and Caltrain
- Short Walking Distance to VTA Light Rail
  Station with Service to Downtown Mountain
  View and Caltrain
- Over 5,700 SF of Luxurious Outdoor Amenity Space & Approximately 1,800 SF of Outdoor Decks
- Robust Power Available 4,000 Amps @ 277/480 Volts
- Efficient Open Floor Plates With Minimal Columns
- Up To 449 Exclusive Parking Stalls –
  Additional Valet Capacity Available
- > LEED Gold Compliant
- 4 Dual Electric Vehicle Charging Stations.
  Infrastructure for Additional Dual EV
  Charging Stations
- > 16' Deck to Deck Ground Floor Height
- > 15' Deck to Deck Height on Floors 2, 3, & 4
- Call Agents For Additional Property Detail and Pricing









### **NEARBY AMENITIES**



#### **DISTANCES**

- Downtown Mountain View
  2.3 Miles, 6 Minute Drive via Moffett Blvd
  2.7 Miles, 14 Minute Bike Ride via Stevens
  Creek Trail
- Downtown Sunnyvale
  2.7 Miles, 9 Minute Drive
- Downtown Palo Alto
  8.2 Miles, 17 Minute Drive
- San Jose International Airport
  9.3 Miles, 13 Minute Drive
- San Francisco International 26.0 Miles, 30 Minute Drive



www.mvgo.com

- 12 Morning and 13 Afternoon Daily Shuttles to Downtown Mountain View Caltrain Station
- 12 Minute Total Time Trip
- No Cost
- Synchronized with Caltrain Departure Times





- Over 50 daily light rail trains available
- Walking distance to bayshore/NASA & Middlefield Stations
- 12 minute total trip time to Downtown Mountain View
- · Weekend service available

### **NEARBY COMP