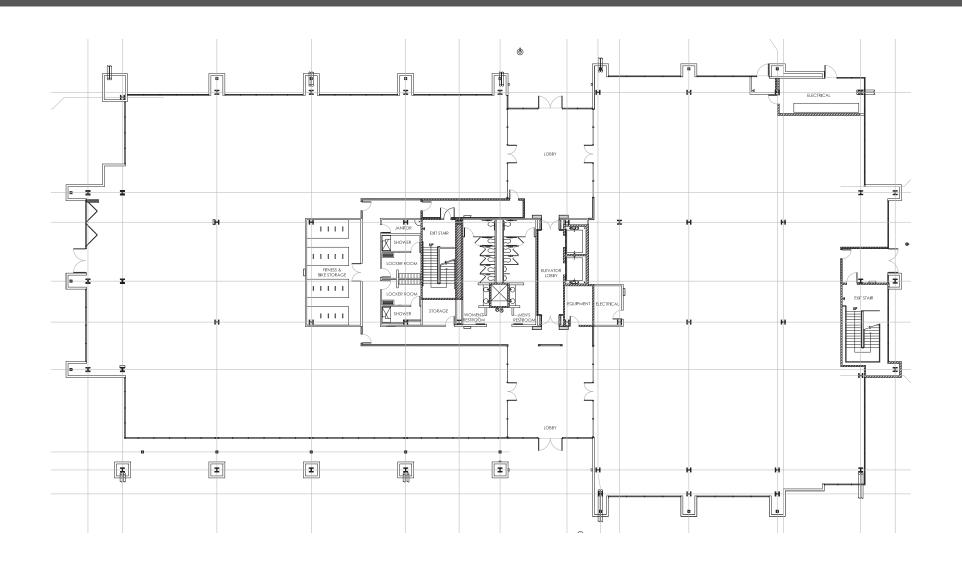

#### **DISTANCES**

- Downtown Mountain View
  2.3 Miles, 6 Minute Drive via Moffett Blvd
  2.7 Miles, 14 Minute Bike Ride via Stevens
  Creek Trail
- Downtown Sunnyvale
  2.7 Miles, 9 Minute Drive
- Downtown Palo Alto
  8.2 Miles, 17 Minute Drive
- San Jose International Airport
  9.3 Miles, 13 Minute Drive
- San Francisco International 26.0 Miles, 30 Minute Drive



www.mvgo.com

- 12 Morning and 13 Afternoon Daily Shuttles to Downtown Mountain View Caltrain Station
- 12 Minute Total Time Trip
- No Cost
- Synchronized with Caltrain Departure Times





- Over 50 daily light rail trains available
- Walking distance to bayshore/NASA & Middlefield Stations
- 12 minute total trip time to Downtown Mountain View
- · Weekend service available

### **NEARBY COMPANIES**









## FIRST FLOOR









### THIRD FLOOR