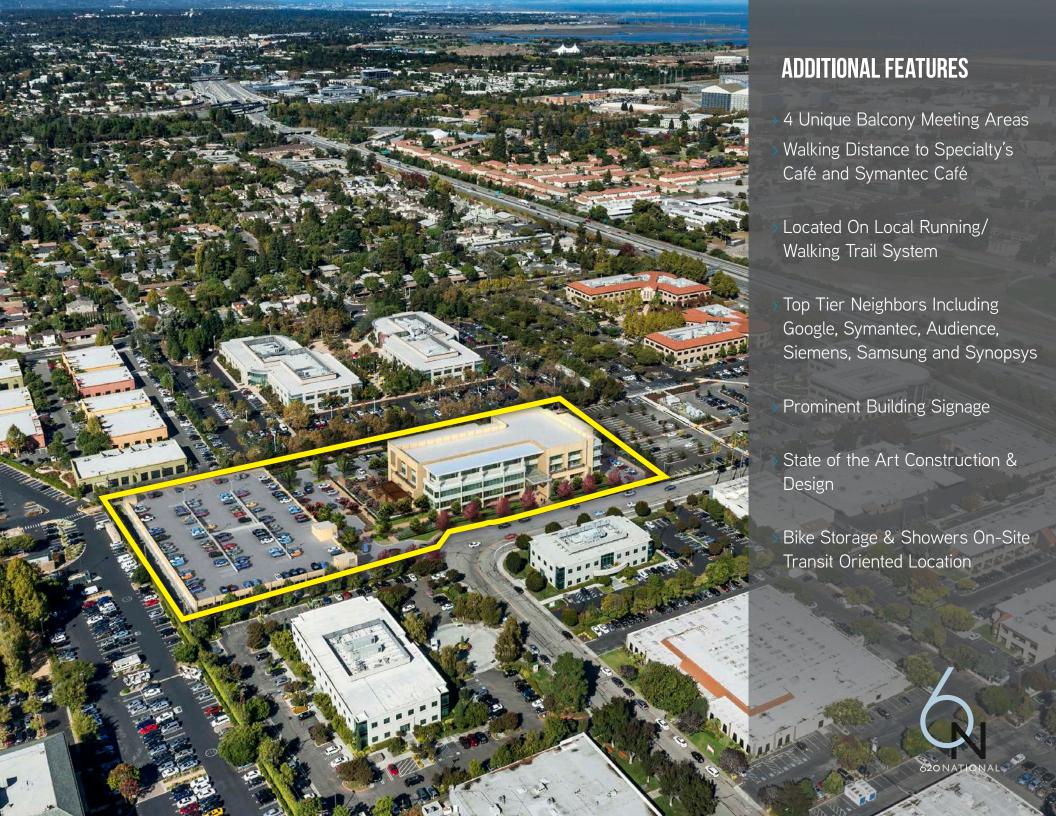

### ±151,998 SF AVAILABLE FOR LEASE

Divisible to ±38,000 SF

- Central Mountain View Location With Immediate Access To Highway 101, 237 & 85
- Access to Free MVgo Shuttle System with Service to Downtown Mountain View and Caltrain
- Short Walking Distance to VTA Light Rail
  Station with Service to Downtown Mountain
  View and Caltrain
- Over 5,700 SF of Luxurious Outdoor Amenity Space & Approximately 1,800 SF of Outdoor Decks
- Robust Power Available 4,000 Amps @ 277/480 Volts
- Efficient Open Floor Plates With Minimal Columns
- Up To 449 Exclusive Parking Stalls –
  Additional Valet Capacity Available
- > LEED Gold Compliant
- 4 Dual Electric Vehicle Charging Stations.
  Infrastructure for Additional Dual EV
  Charging Stations
- > 16' Deck to Deck Ground Floor Height
- > 15' Deck to Deck Height on Floors 2, 3, & 4
- Call Agents For Additional Property Detail and Pricing

### **NEARBY COMPANIES**