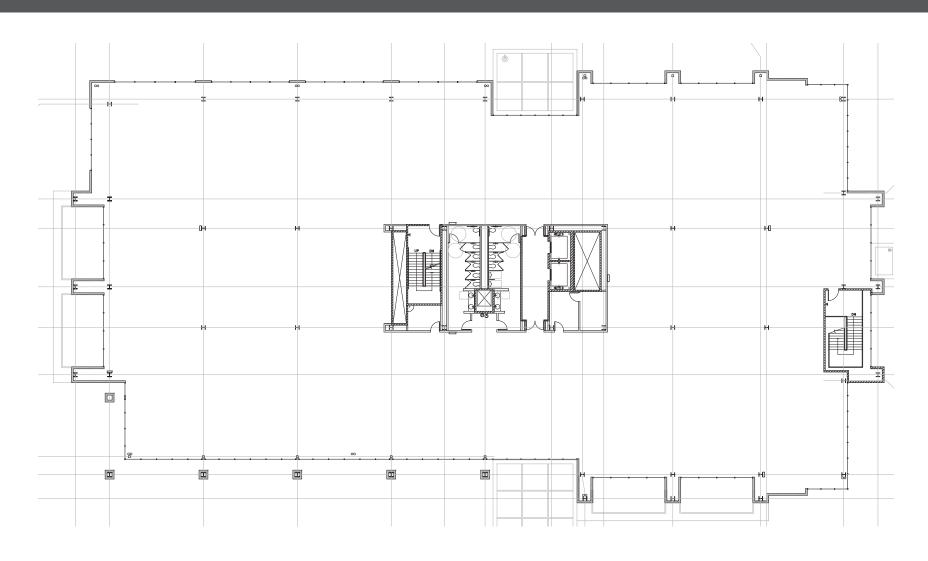

wn Mountain View
  2.3 Miles, 6 Minute Drive via Moffett Blvd
  2.7 Miles, 14 Minute Bike Ride via Stevens
  Creek Trail
- Downtown Sunnyvale
  2.7 Miles, 9 Minute Drive
- Downtown Palo Alto
  8.2 Miles, 17 Minute Drive
- San Jose International Airport
  9.3 Miles, 13 Minute Drive
- San Francisco International 26.0 Miles, 30 Minute Drive



www.mvgo.com

- 12 Morning and 13 Afternoon Daily Shuttles to Downtown Mountain View Caltrain Station
- 12 Minute Total Time Trip
- No Cost
- Synchronized with Caltrain Departure Times





- Over 50 daily light rail trains available
- Walking distance to bayshore/NASA & Middlefield Stations
- 12 minute total trip time to Downtown Mountain View
- · Weekend service available

### **NEARBY COMPANIES**









## FIRST FLOOR









### THIRD FLOOR