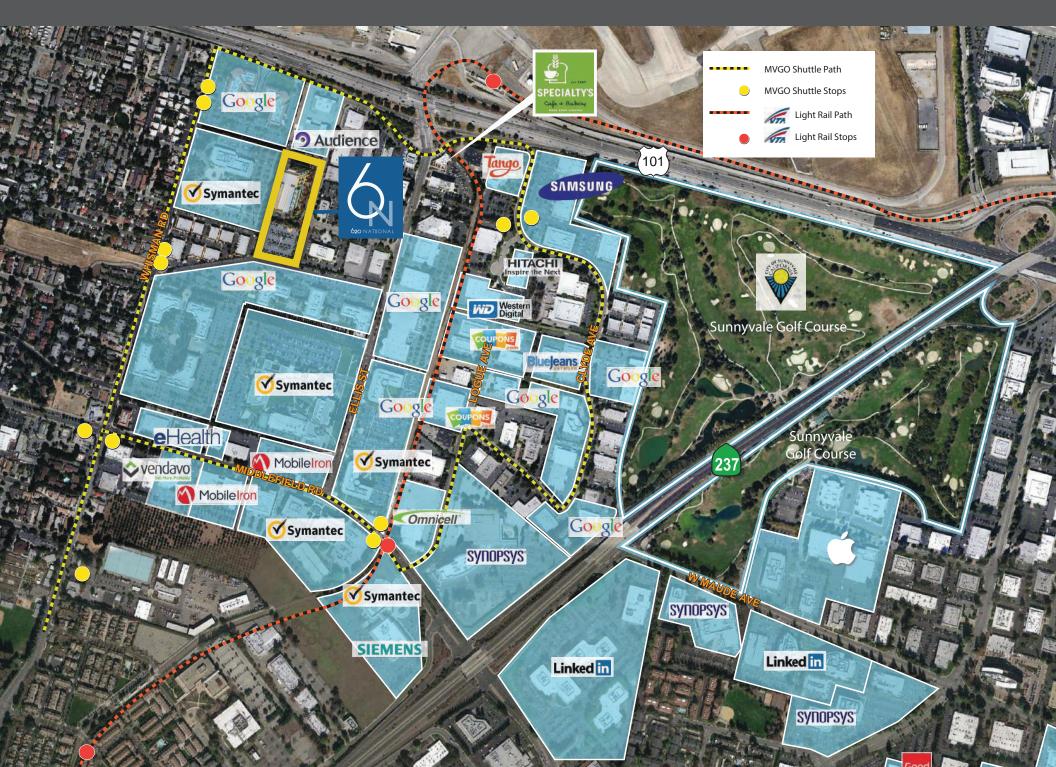

**NEARBY AMENITIES**



#### **DISTANCES**

- Downtown Mountain View
  2.3 Miles, 6 Minute Drive via Moffett Blvd
  2.7 Miles, 14 Minute Bike Ride via Stevens
  Creek Trail
- Downtown Sunnyvale
  2.7 Miles, 9 Minute Drive
- Downtown Palo Alto
  8.2 Miles, 17 Minute Drive
- San Jose International Airport
  9.3 Miles, 13 Minute Drive
- San Francisco International 26.0 Miles, 30 Minute Drive



www.mvgo.com

- 12 Morning and 13 Afternoon Daily Shuttles to Downtown Mountain View Caltrain Station
- 12 Minute Total Time Trip
- No Cost
- Synchronized with Caltrain Departure Times





- Over 50 daily light rail trains available
- Walking distance to bayshore/NASA & Middlefield Stations
- 12 minute total trip time to Downtown Mountain View
- · Weekend service available

### **NEARBY COMPANIES**









## FIRST FLOOR









### THIRD FLOOR