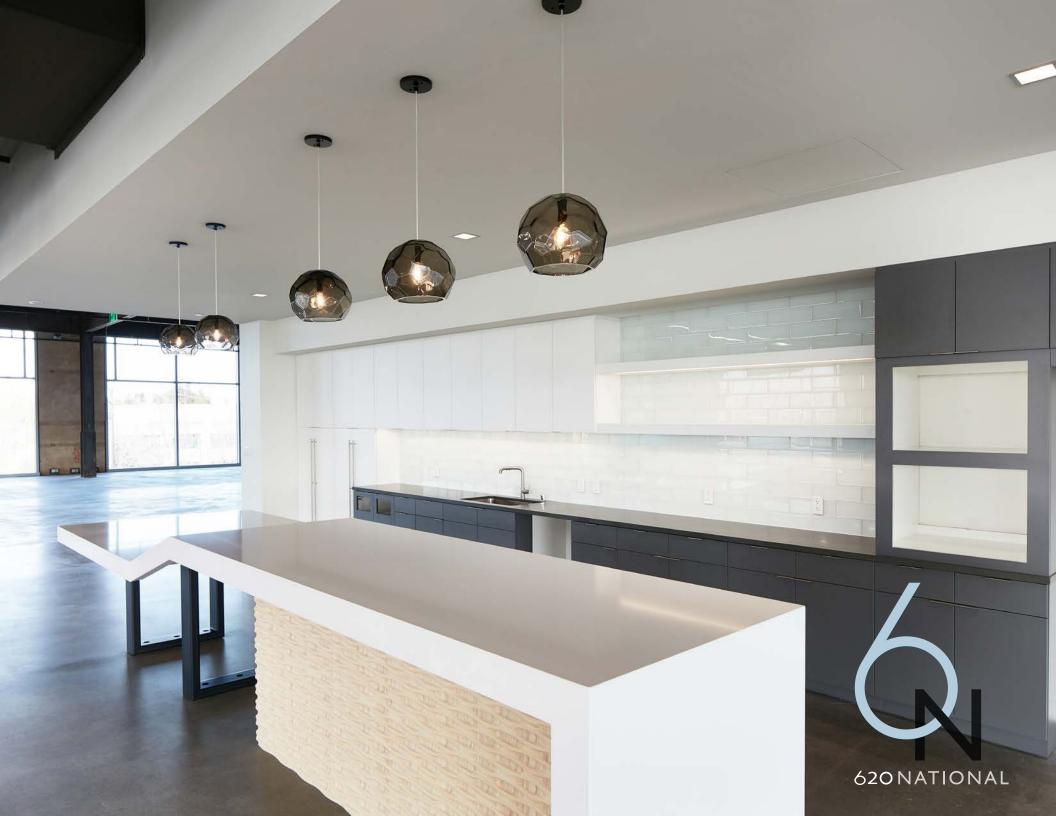

### ±151,998 SF AVAILABLE FOR LEASE

Divisible to ±38,000 SF

- Central Mountain View Location With Immediate Access To Highway 101, 237 & 85
- Access to Free MVgo Shuttle System with Service to Downtown Mountain View and Caltrain
- Short Walking Distance to VTA Light Rail
  Station with Service to Downtown Mountain
  View and Caltrain
- Over 5,700 SF of Luxurious Outdoor Amenity Space & Approximately 1,800 SF of Outdoor Decks
- Robust Power Available 4,000 Amps @ 277/480 Volts
- Efficient Open Floor Plates With Minimal Columns
- Up To 449 Exclusive Parking Stalls –
  Additional Valet Capacity Available
- > LEED Gold Compliant
- 4 Dual Electric Vehicle Charging Stations.
  Infrastructure for Additional Dual EV
  Charging Stations
- > 16' Deck to Deck Ground Floor Height
- > 15' Deck to Deck Height on Floors 2, 3, & 4
- Call Agents For Additional Property Detail and Pricing