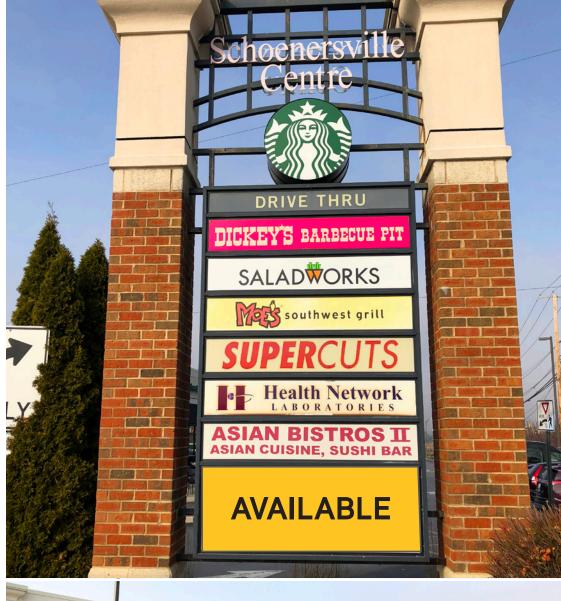

## **AVAILABLE**

### **PROPERTY FEATURES**

- > 2,417 SF of available retail space in 16,220 SF Starbucks anchored strip
- > Property is just north of Route 22, located at signalized intersection of the heavily traveled Schoenersville Road and Avenue C
- > Situated directly in front of Hilton Homewood Suites Extended Stay hotel, and just blocks from Lehigh Valley Hospital
- > Strip has parking for over 89 vehicles
- > Strongest daytime population counts in the Lehigh Valley

### MAJOR RETAIL MARKET INCLUDING...

The foregoing information was furnished to us by sources which we deem to be reliable, but no warranty or representation is made as to the accuracy thereof. Subject to correction of errors, omissions, change of price, prior sale or withdrawal from market without notice. The aerial image is intended to provide a general outline of the subject property. It is not a survey nor should it be relied upon for purposes of determining property lines or boundaries.