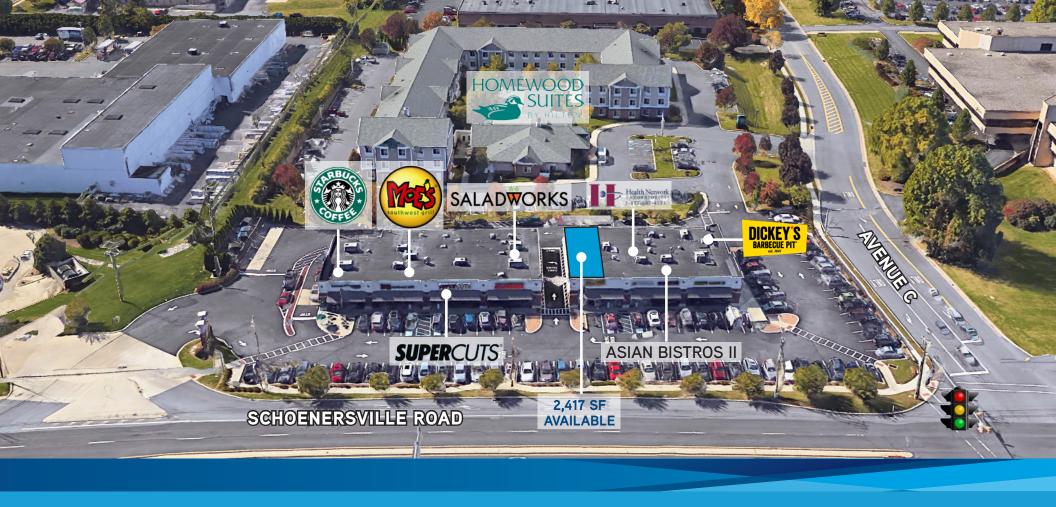

# RETAIL SPACE 2,417 SF

**SCHOENERSVILLE CENTRE** Schoenersville Road & Avenue C, Bethlehem, PA

### **PROPERTY FEATURES**

- > 2,417 SF of available retail space in 16,220 SF Starbucks anchored strip
- > Property is just north of Route 22, located at signalized intersection of the heavily traveled Schoenersville Road and Avenue C
- > Situated directly in front of Hilton Homewood Suites Extended Stay hotel, and just blocks from Lehigh Valley Hospital
- > Strip has parking for over 89 vehicles
- > Strongest daytime population counts in the Lehigh Valley

### SITE PLAN