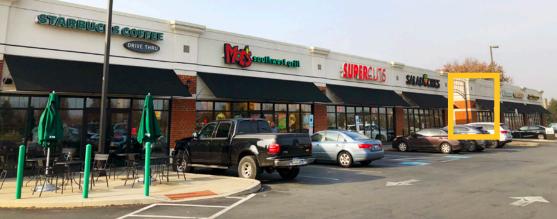

### **PROPERTY FEATURES**

- > 2,417 SF of available retail space in 16,220 SF Starbucks anchored strip
- > Property is just north of Route 22, located at signalized intersection of the heavily traveled Schoenersville Road and Avenue C
- > Situated directly in front of Hilton Homewood Suites Extended Stay hotel, and just blocks from Lehigh Valley Hospital
- > Strip has parking for over 89 vehicles
- > Strongest daytime population counts in the Lehigh Valley

### MAJOR RETAIL MARKET INCLUDING...

The foregoing information was furnished to us by sources which we deem to be reliable, but no warranty or representation is made as to the accuracy thereof. Subject to correction of errors, omissions, change of price, prior sale or withdrawal from market without notice. The aerial image is intended to provide a general outline of the subject property. It is not a survey nor should it be relied upon for purposes of determining property lines or boundaries.