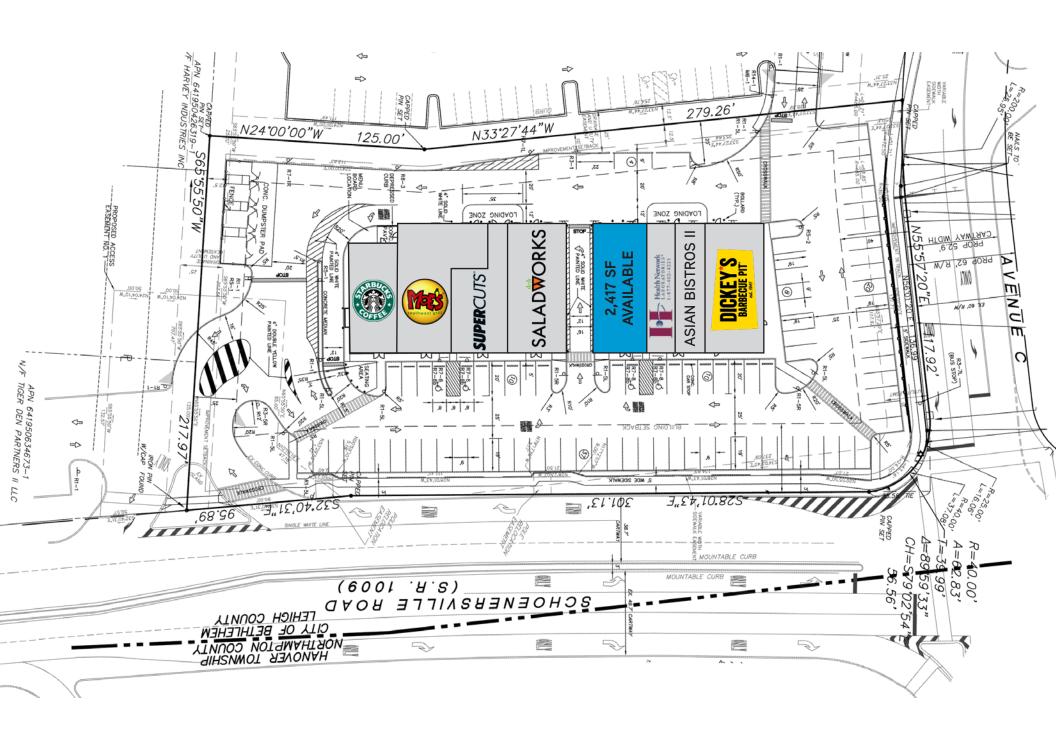

### SITE PLAN

### **PROPERTY FEATURES**

- > 2,417 SF of available retail space in 16,220 SF Starbucks anchored strip
- > Property is just north of Route 22, located at signalized intersection of the heavily traveled Schoenersville Road and Avenue C
- > Situated directly in front of Hilton Homewood Suites Extended Stay hotel, and just blocks from Lehigh Valley Hospital
- > Strip has parking for over 89 vehicles
- > Strongest daytime population counts in the Lehigh Valley