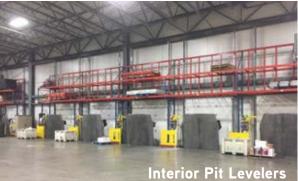

#### SUBJECT PHOTOS AND FEATURES

### General Building Info:

- >> 147.950 SF
- >> ±43.72 AC
- >> Office/Employee Welfare: 6,356 SF
- >> Machine/Electrical/Controls: 4,820 SF
- >> Pallet Positions: 21,157
- >>> Parking:
  - » + 110 vehicle
  - » ± 55 trailer (ability to expand)
- >> Fully sprinklered; 3,000 gpm fine water pump