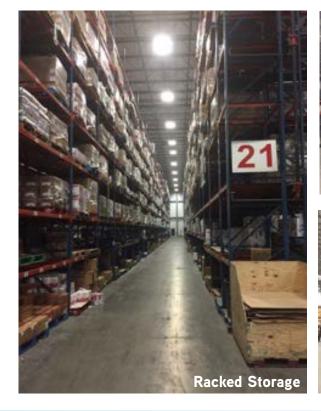

#### SUBJECT PHOTOS AND FEATURES

### General Building Info:

- >> 147.950 SF
- >> ±43.72 AC
- >> Office/Employee Welfare: 6,356 SF
- >> Machine/Electrical/Controls: 4,820 SF
- >> Pallet Positions: 21,157
- >>> Parking:
  - » + 110 vehicle
  - » ± 55 trailer (ability to expand)
- >> Fully sprinklered; 3,000 gpm fine water pump