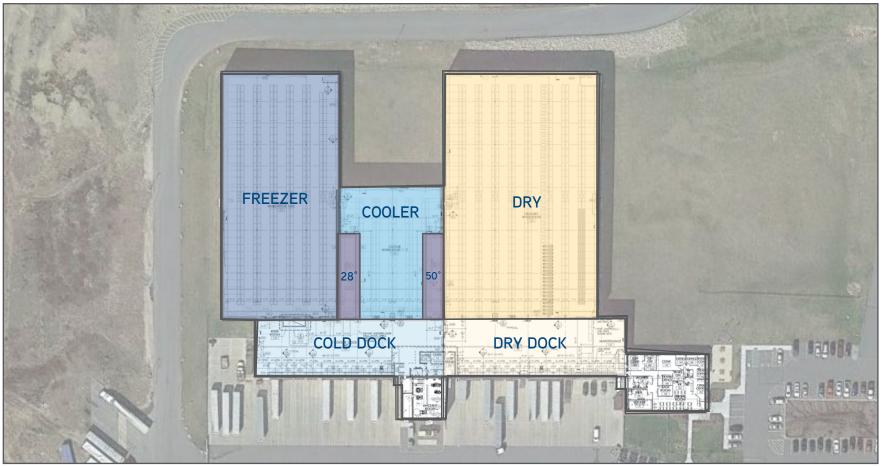

### Floor Plan and Statistics

| Total Size:   |  |  |  |  |
|---------------|--|--|--|--|
| Clear Height: |  |  |  |  |
| Dimensions:   |  |  |  |  |
| Area Temp.:   |  |  |  |  |
| Pallets:      |  |  |  |  |
| DH Doors      |  |  |  |  |

|      | FREEZER STORAGE     | 28° COOLER         | 50° COOLER         | COOLER STORAGE      | DRY STORAGE         | COLD DOCK          | DRY DOCK           |
|------|---------------------|--------------------|--------------------|---------------------|---------------------|--------------------|--------------------|
| ize: | 39,015 SF           | 2,150 SF           | 2,150 SF           | 14,475 SF           | 51,200 SF           | 14,475 SF          | 12,315 SF          |
| ght: | 40'                 | 40'                | 40'                | 40'                 | 45'                 | 24'                | 24′                |
| ns:  | (D) 248' x (W) 137' | (D) 100' x (W) 19' | (D) 100' x (W) 19' | (D) 150' x (W) 121' | (D) 284' x (W) 174' | (D) 70' x (W) 158' | (D) 70' x (W) 165' |
| np.: | -10° F              | 28° F              | 50° F              | 32° - 38° F         | Ambient             | 38°                | Ambient            |
| ets: | 6,960               | 344                | 344                | 2,520               | 10,989              | -                  | -                  |
| ors: | -                   | -                  | -                  | -                   | -                   | 6                  | 5                  |