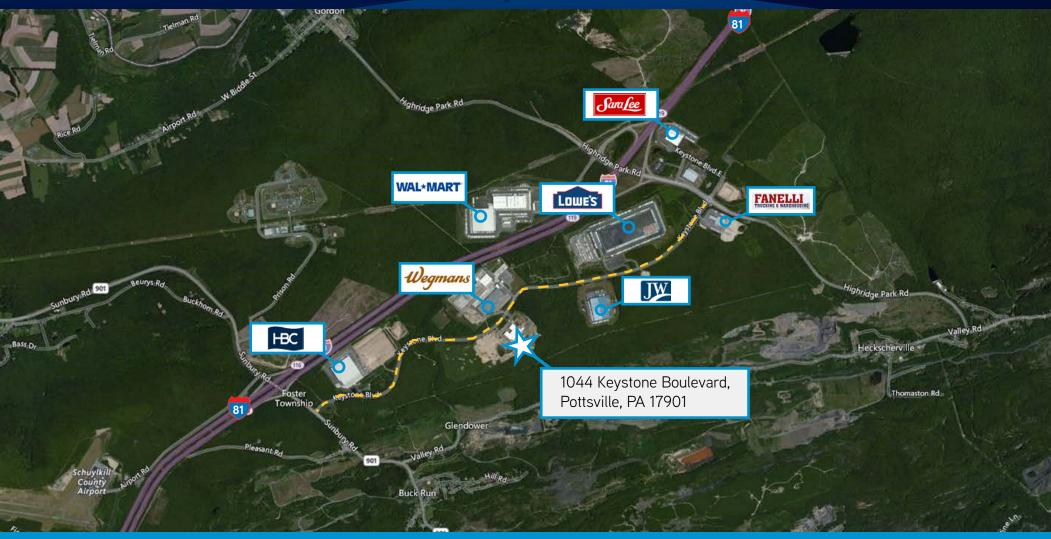

#### Location:

1044 Keystone Blvd is strategically located off Exit 116 and Exit 119 of I-81 in Schuylkill County. The building is located in the Schuylkill Highridge Business Park, a 2,000 acre master planned development by the Schuylkill Economic Development Corporation (SEDCO). Highridge Business Park draws workers from a labor-shed of Schuylkill and 8 neighboring counties. With easy access via I-81, 1044 Keystone is the ideal location for employers that demand a large workforce with diverse skill sets. Other major employers within the park include Walmart, Wegman's, Sara Lee/Hillshire Brands, Lowe's, Jeld-Wen, and Hudson Bay Company (parent company of Saks 5th Avenue and Lord & Taylor).