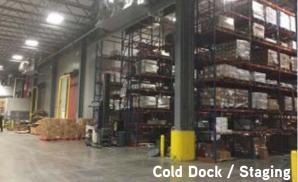

#### SUBJECT PHOTOS AND FEATURES

### General Building Info:

- >> 147.950 SF
- >> ±43.72 AC
- >> Office/Employee Welfare: 6,356 SF
- >> Machine/Electrical/Controls: 4,820 SF
- >> Pallet Positions: 21,157
- >>> Parking:
  - » + 110 vehicle
  - » ± 55 trailer (ability to expand)
- >> Fully sprinklered; 3,000 gpm fine water pump