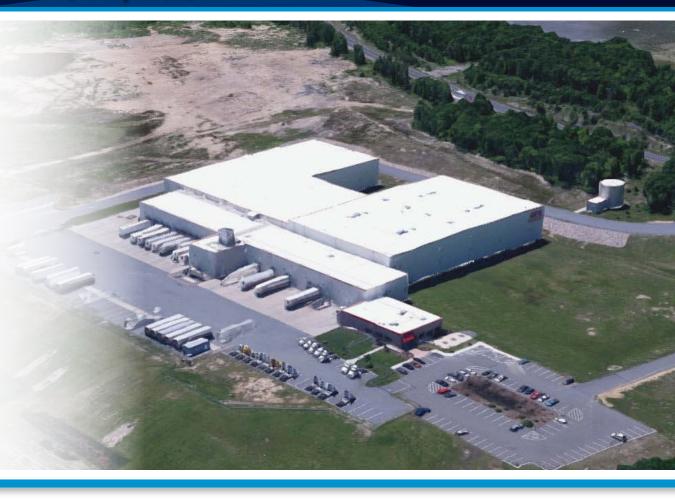

1044 KEYSTONE BLVD | POTTSVILLE, PA

### TRI-TEMP DISTRIBUTION CENTER | 147,950 SF

### PROPERTY STATISTICS

>> Total Building: 147,950 SF

» Dry Grocery: 51,200 SF

» Freezer Area: 41,165 SF

» Cooler Area: 16,625 SF

» Office: 6,365 SF

>> Clear Height: 40'-45' clear

>> Year Built: 2009

>> Dock Doors: 11 DH; 1 DI

>> Location: Approx 1 mi to I-81

>>> Condition: Facility and roof in excellent

overall condition