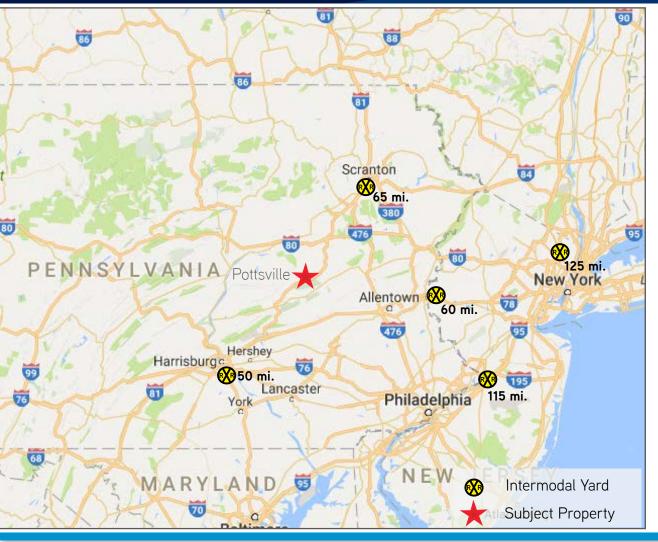

| FROM SUBJECT TO: | DRIVE TIME   |
|------------------|--------------|
| Allentown, PA    | 1 hr 11 mins |
| Harrisburg, PA   | 1 hr 11 mins |
| Philadelphia, PA | 2 hr 23 mins |
| Baltimore, PA    | 2 hr 34 mins |
| New York, NY     | 2 hr 57 mins |
| Washington, DC   | 3 hr 41 mins |
| Boston, MA       | 6 hr 12 mins |
|                  |              |