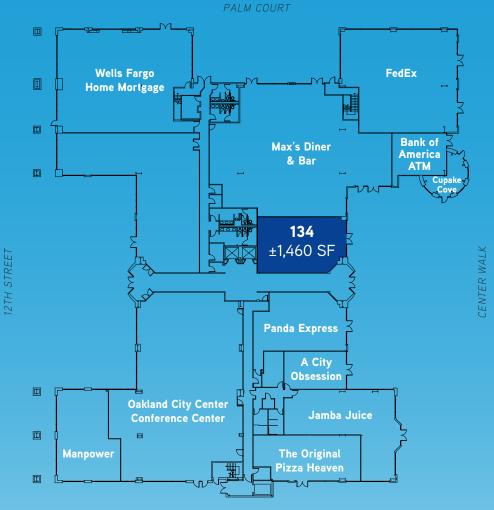

# **CITY CENTER SITEPLAN**

#### **RETAIL DIRECTORY**

- Specialty's Cafe & Bakery 15 Fed Ex 2 ABM Parking 16 Cupcake Cove 17 Bank of America ATM 18 Max's Diner & Bar 4 Penelope
- ABM Parking 6
- 8 Starbucks Coffee
- 10 Patelco Credit Union
- 11 Popeyes Louisiana Kitchen 25 Manpower
- 12 Bhugay's Sushi To Go
- 13 Active Sports Clubs
- 14 Wells Fargo Home Mortgage