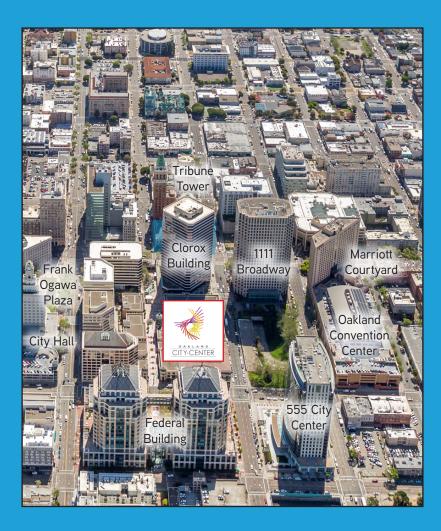

### **CITY CENTER DEMOGRAPHICS**

Oakland City Center is the retail hub of the central business district with an eclectic mix of low and high-rise buildings surrounding a landscaped plaza.

Each work day, tens of thousands of people from the BART station and surrounding office buildings enjoy the convenience, entertainment, dining, fitness and relaxation options available here.

#### FACTS & STATS

- Property management on site
- 24/7 tenant access and security
- Tech-ready infrastructure & service
- Oakland City Center encompasses approximately 4.9 million SF of existing and approximately 900,000 SF of new office space