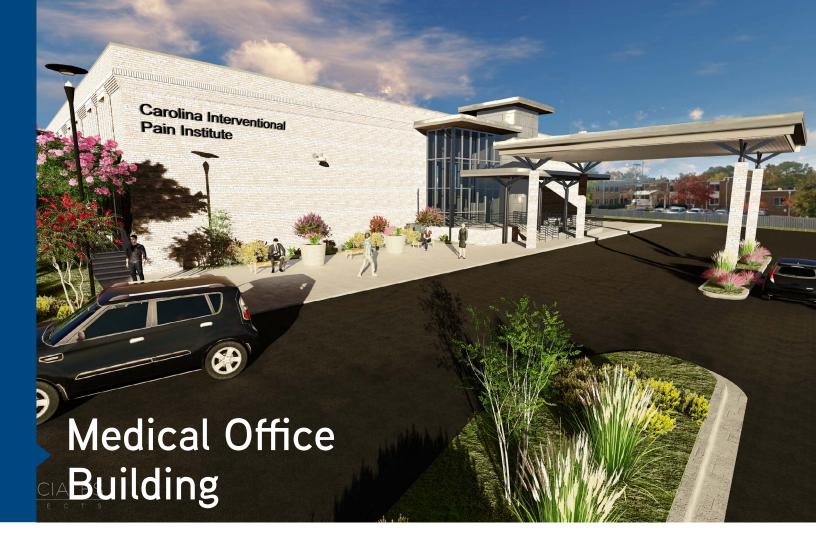

## Key Features/Highlights

- ightarrow  $\pm 45,000$  square-foot medical office building located downtown and in proximity to Palmetto Health and Providence Hospital
- > Currently, undergoing massive renovations to re-purpose an office building into a state-of-the-art medical office building
- > 61% pre-leased from medical tenants

# FOR LEASE > Medical Office Building

| Location:       | 2611 Forest Drive is located on one of the main thorough-fairs through Columbia, SC. The building provides great access to downtown, University of South Carolina and major healthcare systems.                                  |                  |
|-----------------|----------------------------------------------------------------------------------------------------------------------------------------------------------------------------------------------------------------------------------|------------------|
| Improvements:   | The entire building and grounds are undergoing a complete renovation. Property improvements include an enhanced common courtyard on the interior of the building and a new entrance complete with a new porte cochere entry way. |                  |
| Parking:        | 5/1,000 SF                                                                                                                                                                                                                       |                  |
| Tenants:        | Palmetto Pain Clinic - Ambulatory Surgery<br>Center (ASC)                                                                                                                                                                        |                  |
| Available Area: | First Floor                                                                                                                                                                                                                      | Up to ±10,600 SF |
|                 | Second Floor Suite 2C                                                                                                                                                                                                            | ±4,400 SF        |
|                 | Total                                                                                                                                                                                                                            | ±15,000 SF       |