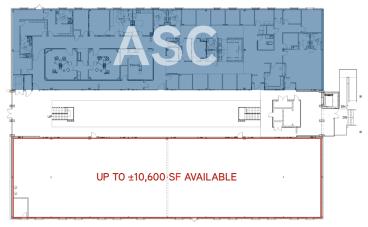

# FOR LEASE > Medical Office Building

| Location:       | 2611 Forest Drive is located on one of the main thorough-fairs through Columbia, SC. The building provides great access to downtown, University of South Carolina and major healthcare systems.                                  |                  |
|-----------------|----------------------------------------------------------------------------------------------------------------------------------------------------------------------------------------------------------------------------------|------------------|
| Improvements:   | The entire building and grounds are undergoing a complete renovation. Property improvements include an enhanced common courtyard on the interior of the building and a new entrance complete with a new porte cochere entry way. |                  |
| Parking:        | 5/1,000 SF                                                                                                                                                                                                                       |                  |
| Tenants:        | Palmetto Pain Clinic - Ambulatory Surgery<br>Center (ASC)                                                                                                                                                                        |                  |
| Available Area: | First Floor                                                                                                                                                                                                                      | Up to ±10,600 SF |
|                 | Second Floor Suite 2C                                                                                                                                                                                                            | ±4,400 SF        |
|                 | Total                                                                                                                                                                                                                            | ±15,000 SF       |

### Floor Plans

#### FIRST FLOOR

SECOND FLOOR

PALMETTO PAIN CLINIC