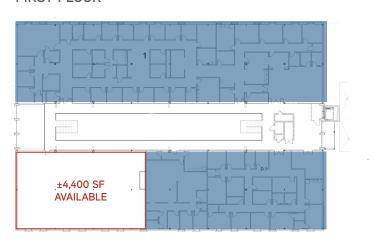

# FOR LEASE > Medical Office Building

| Location:       | 2611 Forest Drive is located on one of the main thorough-fairs through Columbia, SC. The building provides great access to downtown, University of South Carolina and major healthcare systems.                                  |                  |
|-----------------|----------------------------------------------------------------------------------------------------------------------------------------------------------------------------------------------------------------------------------|------------------|
| Improvements:   | The entire building and grounds are undergoing a complete renovation. Property improvements include an enhanced common courtyard on the interior of the building and a new entrance complete with a new porte cochere entry way. |                  |
| Parking:        | 5/1,000 SF                                                                                                                                                                                                                       |                  |
| Tenants:        | Palmetto Pain Clinic - Ambulatory Surgery<br>Center (ASC)                                                                                                                                                                        |                  |
| Available Area: | First Floor                                                                                                                                                                                                                      | Up to ±10,600 SF |
|                 | Second Floor Suite 2C                                                                                                                                                                                                            | ±4,400 SF        |
|                 | Total                                                                                                                                                                                                                            | ±15,000 SF       |

### Floor Plans

#### FIRST FLOOR

SECOND FLOOR

PALMETTO PAIN CLINIC