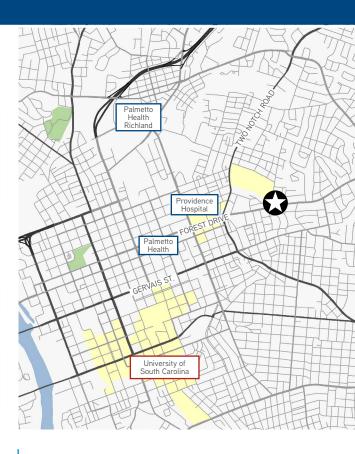

## Key Features/Highlights

- ightarrow  $\pm 45,000$  square-foot medical office building located downtown and in proximity to Palmetto Health and Providence Hospital
- > Currently, undergoing massive renovations to re-purpose an office building into a state-of-the-art medical office building
- > 61% pre-leased from medical tenants

# FOR LEASE > Medical Office Building

| Location:       | 2611 Forest Drive is located on one of the main thorough-fairs through Columbia, SC. The building provides great access to downtown, University of South Carolina and major healthcare systems.                                  |                  |
|-----------------|----------------------------------------------------------------------------------------------------------------------------------------------------------------------------------------------------------------------------------|------------------|
| Improvements:   | The entire building and grounds are undergoing a complete renovation. Property improvements include an enhanced common courtyard on the interior of the building and a new entrance complete with a new porte cochere entry way. |                  |
| Parking:        | 5/1,000 SF                                                                                                                                                                                                                       |                  |
| Tenants:        | Palmetto Pain Clinic - Ambulatory Surgery<br>Center (ASC)                                                                                                                                                                        |                  |
| Available Area: | First Floor                                                                                                                                                                                                                      | Up to ±10,600 SF |
|                 | Second Floor Suite 2C                                                                                                                                                                                                            | ±4,400 SF        |
|                 | Total                                                                                                                                                                                                                            | ±15,000 SF       |