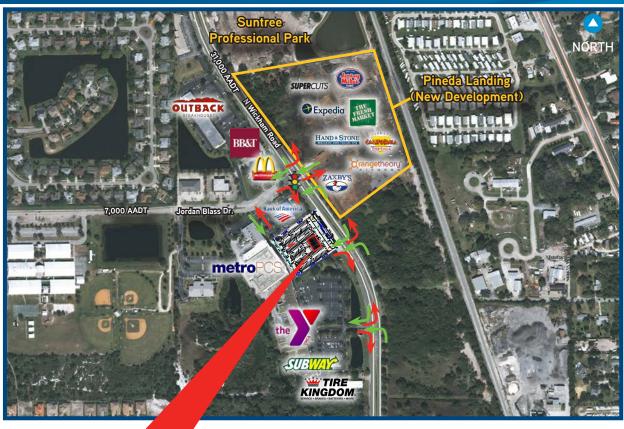

### **Property Highlights**

- > 1,726 SF northern end-cap available fronting N. Wickham Rd.
- > Join Heartland Dental in this 5,126 SF two-tenant outparcel building.
- > Great visibility and access from N Wickham Road which sees more than 31,000 vehicles per day.
- > Located at the lighted intersection of N. Wickham Road and Jordan Blass Blvd., directly across the street from the new 50,000 SF Pineda Landings retail development with national tenants including *The Fresh Market*.
- Nearby Suntree Professional Park will house a 31,000 SF Internal Medicine Center as well as a 90 bed assisted living facility, diagnostic center and medical offices.

#### Location