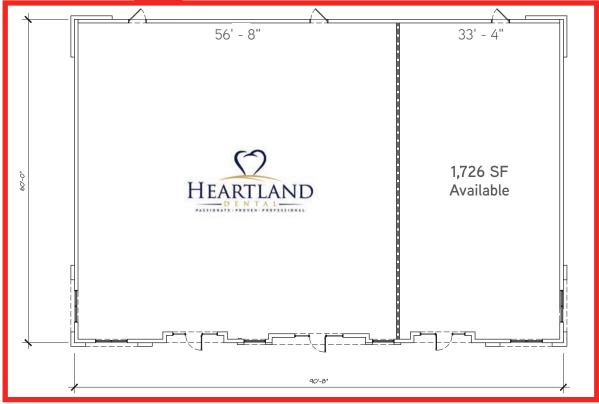

### **Property Highlights**

- > 1,726 SF northern end-cap available fronting N. Wickham Rd.
- > Join Heartland Dental in this 5,126 SF two-tenant outparcel building.
- > Great visibility and access from N Wickham Road which sees more than 31,000 vehicles per day.
- > Located at the lighted intersection of N. Wickham Road and Jordan Blass Blvd., directly across the street from the new 50,000 SF Pineda Landings retail development with national tenants including *The Fresh Market*.
- Nearby Suntree Professional Park will house a 31,000 SF Internal Medicine Center as well as a 90 bed assisted living facility, diagnostic center and medical offices.