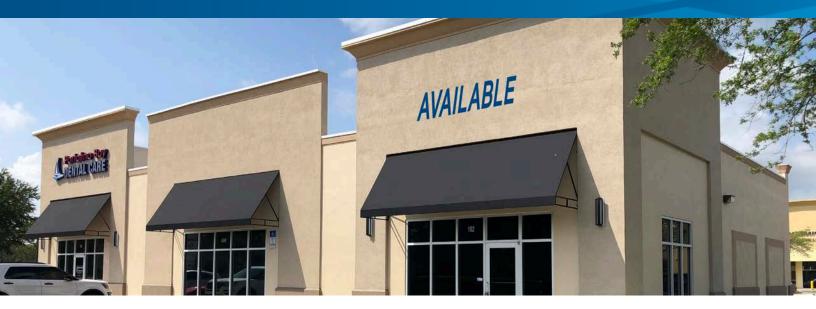

## Highly Visible Retail Building

6300 N. Wickham Road | Melbourne, FL 32940

### **Property Highlights**

- > 1,726 SF northern end-cap available fronting N. Wickham Rd.
- > Join Heartland Dental in this 5,126 SF two-tenant outparcel building.
- > Great visibility and access from N Wickham Road which sees more than 31,000 vehicles per day.
- > Located at the lighted intersection of N. Wickham Road and Jordan Blass Blvd., directly across the street from the new 50,000 SF Pineda Landings retail development with national tenants including *The Fresh Market*.
- Nearby Suntree Professional Park will house a 31,000 SF Internal Medicine Center as well as a 90 bed assisted living facility, diagnostic center and medical offices.