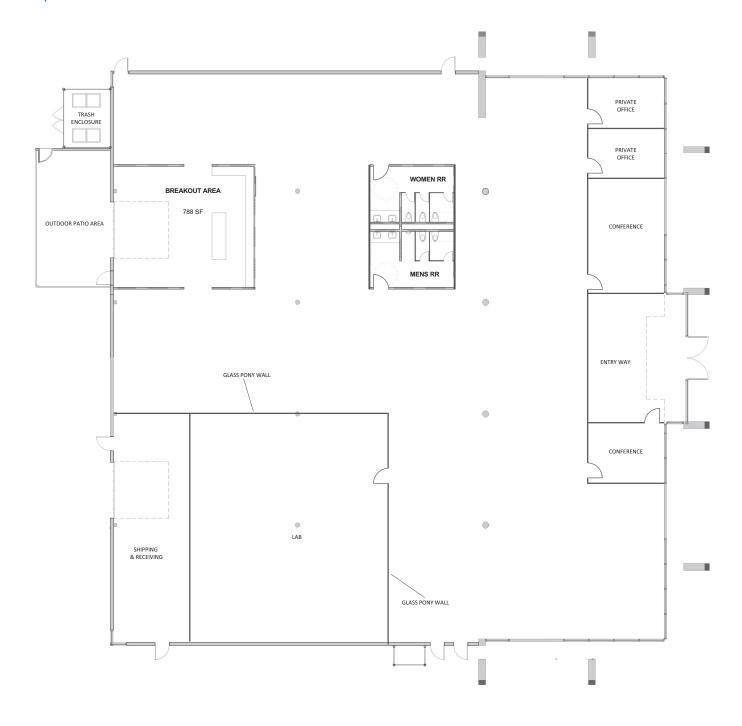

AVAILABLE FOR LEASE > R&D/OFFICE

# ±15,100 Square Feet



2986 OAKMEAD VILLAGE COURT, SANTA CLARA, CA



### PropertyHighlights

- > Newly Renovations Coming Soon
- > Close Proximity to Highway 101, Lawrence Expressway, Central Expressway
- > Excellent Glass Line
- > Parking Ratio 1:300
- > Electrical 1,400 amps @ 480
- > Open Floor Plan



JUSTIN REILLY +1 408 282 3929 justin.reilly@colliers.com CA License No. 01201528 COLLIERS INTERNATIONAL 450 West Santa Clara Street San Jose, CA 95113 +1 408 282 3800 Main +1 408 292 8100 Fax www.colliers.com

# ±15,100 SF



\* Conceptual Floor Plan



## Nearby Amenities



#### Lodging

- 1. Embassy Suites
- 2. Holiday Inn
- 3. Marriott
- 4. Ramada
- 5. The Plaza Suites

#### Restaurants

- 1. El Torito
- 2. Sizzler
- 3. McDonald's
- 4. Pedro's
- 5. Birk's
- 6. Bennigan's
- 7. IHOP
- 8. Tomatina
- Jamba Juice, Sushi Yoyo, Ben & Jerry's, Taxi's Restaurant, Starbucks, World Wraps
- 10. In-N-Out Burger
- 11. Jack in the Box
- 12. Specialty's Bakery / Peet's Coffee
- 13. House of Bagels
- 14. Round Table Pizza
- 15. Parcel 104
- 16. Whole Foods

#### Entertainment

- 1. Great America Amusement Park
- 2. AMC Mercado 20 Theater
- 3. Santa Clara Golf and Tennis Club

#### Additional Services

- 1. Mission College
- 2. Cingular
- 3. Fed-Ex Kinko's
- 4. Shell: Great America
- 5. Decathlon Club
- 6. Fry's Electronic