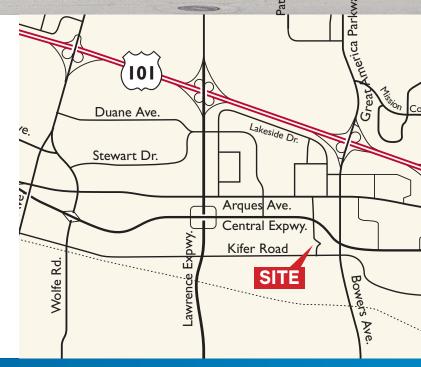

### PropertyHighlights

- > Newly Renovations Coming Soon
- > Close Proximity to Highway 101, Lawrence Expressway, Central Expressway
- > Excellent Glass Line
- > Parking Ratio 1:300
- > Electrical 1,400 amps @ 480
- > Open Floor Plan