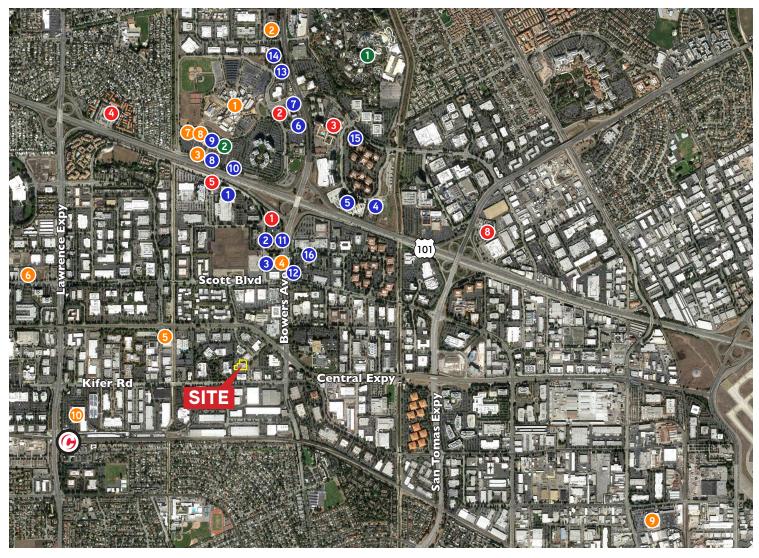

## Nearby Amenities

#### Lodging

- 1. Embassy Suites
- 2. Holiday Inn
- 3. Marriott
- 4. Ramada
- 5. The Plaza Suites

#### Restaurants

- 1. El Torito
- 2. Sizzler
- 3. McDonald's
- 4. Pedro's
- 5. Birk's
- 6. Bennigan's
- 7. IHOP
- 8. Tomatina
- Jamba Juice, Sushi Yoyo, Ben & Jerry's, Taxi's Restaurant, Starbucks, World Wraps
- 10. In-N-Out Burger
- 11. Jack in the Box
- 12. Specialty's Bakery / Peet's Coffee
- 13. House of Bagels
- 14. Round Table Pizza
- 15. Parcel 104
- 16. Whole Foods

#### Entertainment

- 1. Great America Amusement Park
- 2. AMC Mercado 20 Theater
- 3. Santa Clara Golf and Tennis Club

#### Additional Services

- 1. Mission College
- 2. Cingular
- 3. Fed-Ex Kinko's
- 4. Shell: Great America
- 5. Decathlon Club
- 6. Fry's Electronics
- 7. Data Tech Labs
- 8. T.J. Max
- 9. Home Depot
- 10.Costco