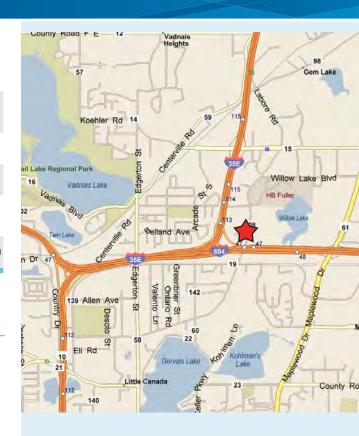

## **AMENITIES**

- > 62,092 square foot building
- > 23,834 square feet available
- > 100% wet sprinkled
- > 16'-24' clear height
- > Both dock and drive-in loading doors
- > Ample surface parking
- > Easy access and visibility to I-694 & I-35E