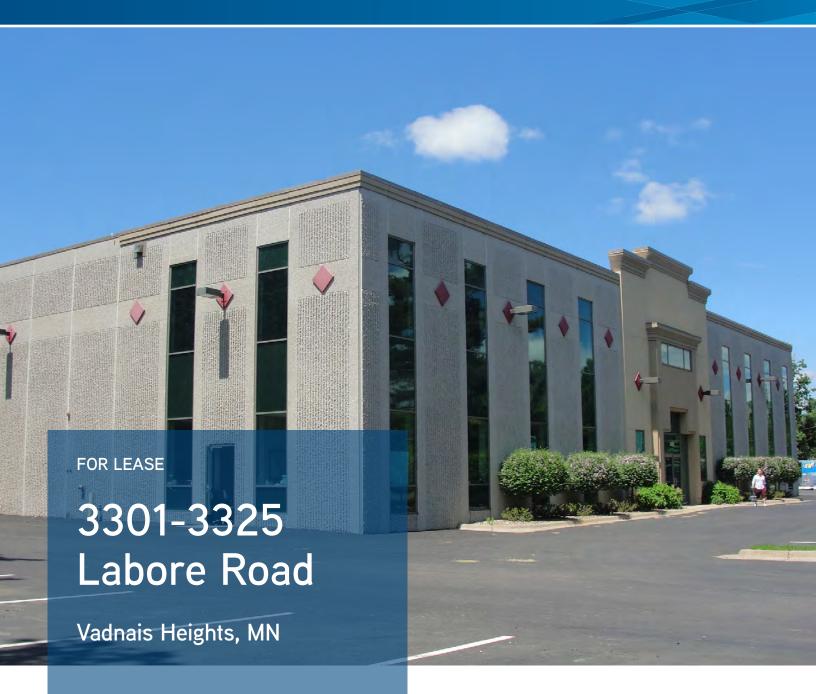

# FOR LEASE >

Net Rental Rates:

| Address:         | 3301-3325 Labore Road<br>Vadnais Heights, MN 55110 |
|------------------|----------------------------------------------------|
| Building Size:   | 62,092 square feet                                 |
| Clear Height:    | 16'-24'                                            |
| Not Dontal Dates | \$9.50 per square foot - office                    |

## **AMENITIES**

- > 62,092 square foot building
- > 23,834 square feet available
- > 100% wet sprinkled
- > 16'-24' clear height
- > Both dock and drive-in loading doors
- > Ample surface parking
- > Easy access and visibility to I-694 & I-35E