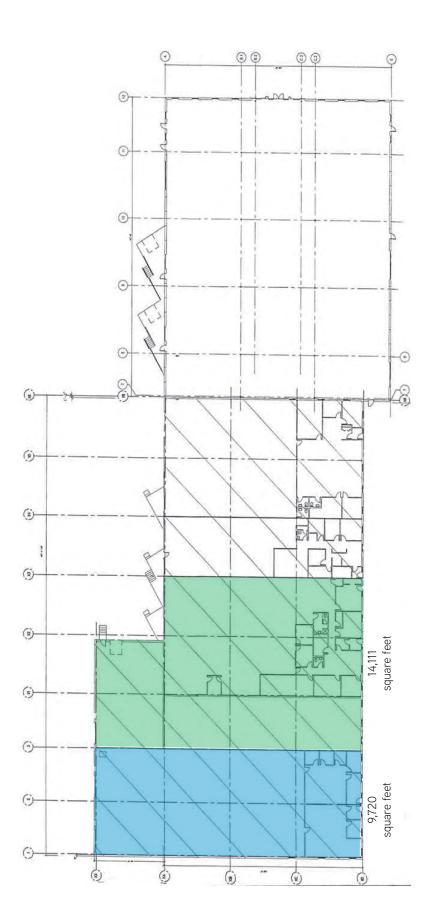

# FOR LEASE > SITE PLAN

#### Suite 2:

9,720 square feet - total 1,980 square feet - office 7,740 square feet - warehouse Two (2) drive-in 16' clear height

#### Suite 3:

14,114 square feet - total 4,000 square feet - office 10,114 square feet - warehouse One (1) drive-in One (1) dock door 16' clear height

#### Suite 2 & 3 Contiguous:

23,834 square feet - total 5,980 square feet - office 17,854 square feet - warehouse Three (3) drive-in One (1) dock door 16' clear height