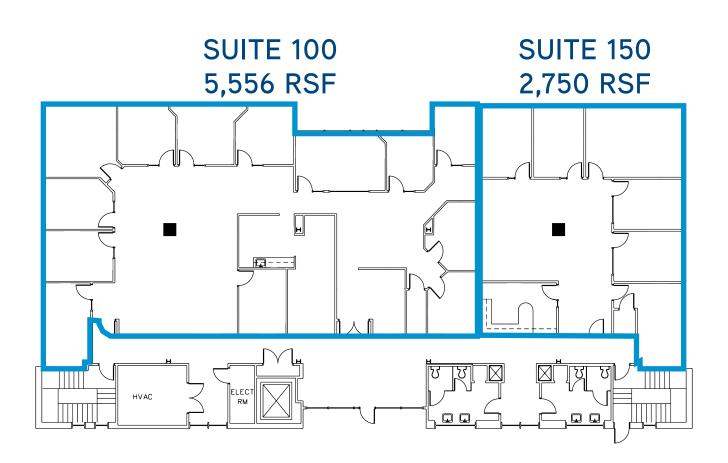

- Suite 100: 5,556 RSF (Available Immediately)
- Suite 150: 2,750 RSF (90-Day Occupancy)
- Asking Rent: \$32.00 Net Janitorial
- 1.0 Miles from Uptown Charlotte
- 0.5 Mile from I-277
- 6.0 Miles to I-77