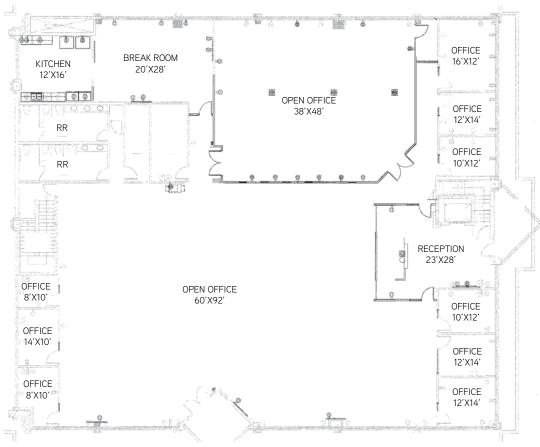

#### Second Floor ±11,680 SF

Office suite with secure card entry features:

- > Dedicated elevator employee/service entrance
- > Private balconies with views of the McDowell Mountains and the Scottsdale Airpark
- > Built-out suite features:
  - 60 cubicle workstations
  - 9 private offices
  - Training Room
  - Breakroom & Kitchen