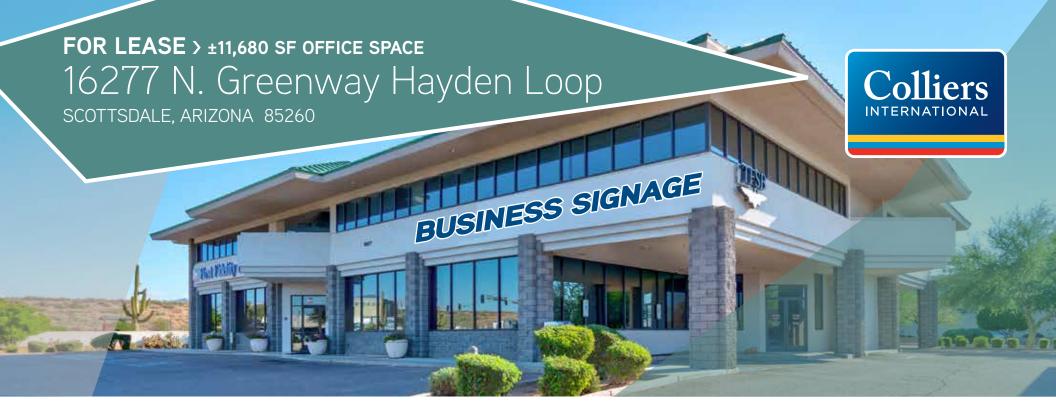

# FOR LEASE > ±11,680 SF OFFICE SPACE 16277 N. Greenway Hayden Loop

SCOTTSDALE, ARIZONA 85260

### Building & Property Features

- > Stunning views of the McDowell Mountains
- > Excellent business signage opportunities fronting Frank Lloyd Wright Blvd. and Greenway Hayden Loop
- > Great Scottsdale Airpark location just west of the runway and near the Tournament Players Club
- > Adjacent to several new car dealerships including Earnhardt Cadillac, Right Toyota, Right Honda and Infinity of Scottsdale
- Close to destination shopping, dining and entertainment at the Scottsdale Quarter and Kierland Commons