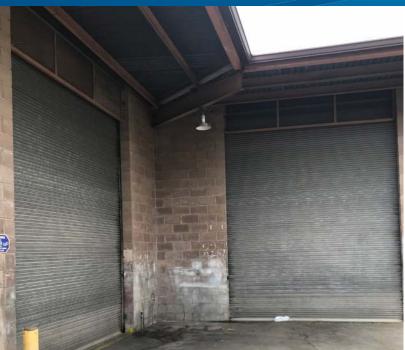

## **Property Description**

Great opportunity to lease warehouse space off of North King Street, close to H-1. Clean warehouse with a small office and two large roll up doors very conveniently configured. Building has self controlled entry and exit gates for additional security. Heavy power is onsite and readily available. Formerly Getzinger Motorwerks and Evolution Automotive.

## **Property Highlights**

TMK: 1-1-5-3-6

Zoning: IMX-1

Size Available: Units 2&3 - 2,122 SF

2 large roll up doors, high ceilings, heavy power onsite, small office

Total Building Size: 3,818 SF

Gross Rent: \$1.40 PSF