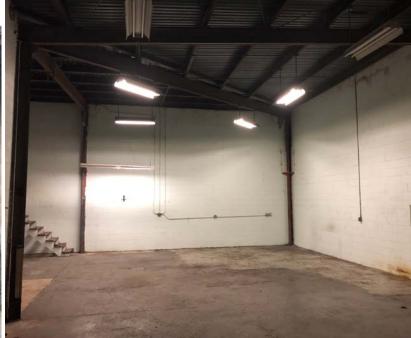

## **Property Description**

Great opportunity to lease warehouse space off of North King Street, close to H-1. Clean warehouse with a small office and two large roll up doors very conveniently configured. Building has self controlled entry and exit gates for additional security. Heavy power is onsite and readily available. Formerly Getzinger Motorwerks and Evolution Automotive.

## **Property Highlights**

TMK: 1-1-5-3-6

Zoning: IMX-1

Size Available: Units 2&3 - 2,122 SF

2 large roll up doors, high ceilings, heavy power onsite, small office

Total Building Size: 3,818 SF

Gross Rent: \$1.40 PSF