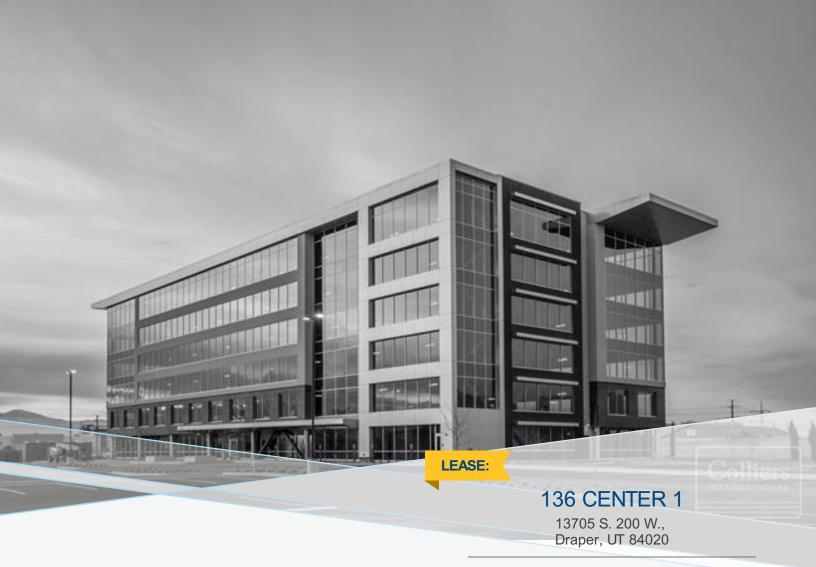

## FEATURES AND AMENITIES

2,500.00 - 162,823.00 SF LEASE RATE (\$): 27.50

Ideal location, close to Frontrunner, I-15 visibility and central to both Utah and Salt Lake Counties Divisible to 2,500 SF. SW Draper