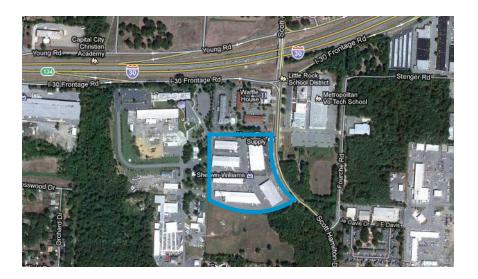

# Brandon Square

8100-8124 SCOTT HAMILTON DR. & 3905 COOPERATIVE WAY, LITTLE ROCK, AR 72209

### Information & Amenities

- > Abundant parking
- > Easy access to I-30

This document has been prepared by Colliers International for advertising and general information only. Colliers International makes no guarantees, representations or warranties of any kind, expressed or implied, regarding the information including, but not limited to, warranties of content, accuracy and reliability. Any interested party should undertake their own inquiries as to the accuracy of the information. Colliers International excludes unequivocally all inferred or implied terms, conditions and warranties arising out of this document and excludes all liability for loss and damages arising there from.