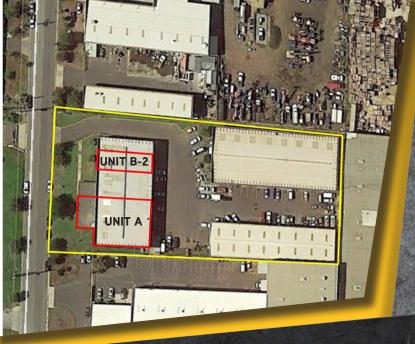

#### AVAILABLE JULY 1, 2017

Great warehouse space available in Kauhi Commercial Center. Both units are located in Building 1 of the property with parking located at the rear of the building.

Unit A includes 4,000 square feet of warehouse space and 607 square feet of office. The unit has 1 restroom with a rear roll-up door, 2 pedestrian doors at the front and rear of the building.

Unit B-2 is 2,000 square feet and available for sublease. The space has roll up and pedestrian door access and can be used for storage.

| TMK No.:            | (1) 9-1-32-57                                                                                                                                         |
|---------------------|-------------------------------------------------------------------------------------------------------------------------------------------------------|
| Space Available:    | Building 1, Units A and B-2                                                                                                                           |
| Zoning:             | I-2 (Intensive Industrial)                                                                                                                            |
| Size Available:     | Unit A: 4,607 SF                                                                                                                                      |
|                     | Unit B-2: 2,000 SF (Sublease)                                                                                                                         |
| Term:               | 3 to 5 Years                                                                                                                                          |
| Base Rent:          | \$1.20 psf per month                                                                                                                                  |
| Operating Expenses: | \$0.28 psf per month                                                                                                                                  |
| Highlights:         | <ul> <li>Clear span warehouse</li> <li>Secure property</li> <li>Re-roofed in 2016</li> <li>3-phase power</li> <li>Common area loading dock</li> </ul> |