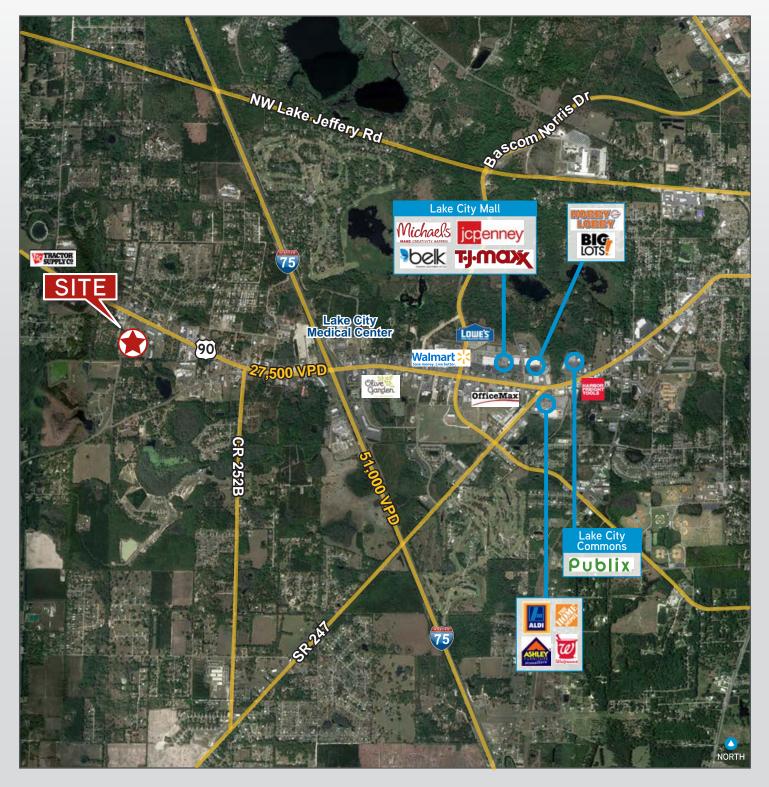

# Shoppes at Heritage Oaks

- Availability:
  - 1.24± AC outparcel on Hwy. 90 for build to suit or ground lease
  - 0.65 $\pm$  AC available for build to suit or ground lease
- Harvey's anchored retail center located at the highly visible and signalized intersection of Hwy. 90 and Pinemount Rd.
- Family Dollar & Workout Anytime junior anchors
- Sole retail center west of I-75
- High growth area
- Easy access at signalized intersection
- Pylon Signage available
- 27,500± cars per day on Hwy. 90 and 51,000± cars per day on I-75

## DEMOGRAPHIC SUMMARY

|         | Population | Population<br>Projection | Average<br>Household<br>Income | Income<br>Projection |
|---------|------------|--------------------------|--------------------------------|----------------------|
| 1 Mile: | 1,932      | 1,931                    | \$58,477                       | \$69,322             |
| 3 Mile: | 9,841      | 9,892                    | \$62,073                       | \$73,038             |
| 5 Mile: | 26,686     | 26,877                   | \$56,849                       | \$65,907             |