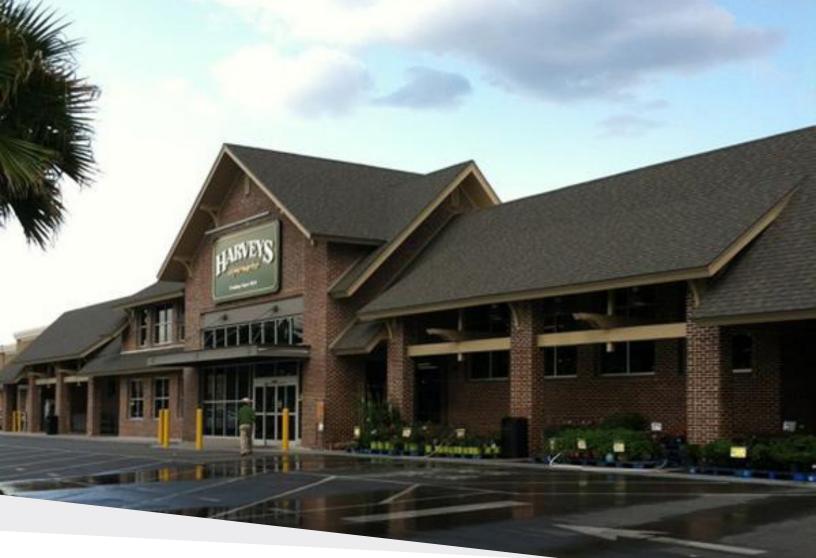

### FOR LEASE US HWY 90 AND PINEMOUNT RD., LAKE CITY, FL 32024

# Shoppes at Heritage Oaks

- Availability:
  - 1.24± AC outparcel on Hwy. 90 for build to suit or ground lease
  - 0.65 $\pm$  AC available for build to suit or ground lease
- Harvey's anchored retail center located at the highly visible and signalized intersection of Hwy. 90 and Pinemount Rd.
- Family Dollar & Workout Anytime junior anchors
- Sole retail center west of I-75
- High growth area
- Easy access at signalized intersection
- Pylon Signage available
- 27,500± cars per day on Hwy. 90 and 51,000± cars per day on I-75