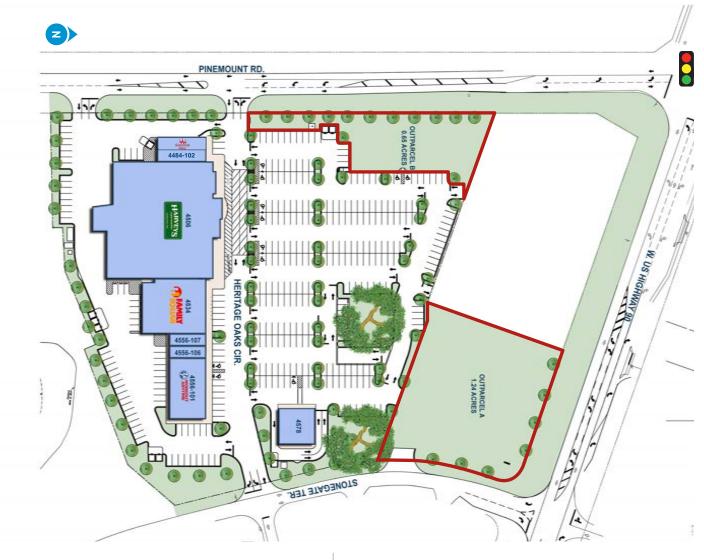

## FOR SALE | LEASE US HWY 90 AND PINEMOUNT RD., LAKE CITY, FL 32024

SITE PLAN

| SITE         | TENTANT             | SF     |
|--------------|---------------------|--------|
| 4484-101     | Smoothie King       | 1,600  |
| 4484-102     | Dry Cleaner         | 1,600  |
| 1506         | Harvey's            | 34,928 |
| 4534         | Family Dollar       | 9,180  |
| 4556-101-105 | Workout Anytime     | 6,000  |
| 4556-106     | Nails So Happy      | 1,200  |
| 4556-107     | China One           | 1,200  |
| 4578-101     | Salsa's             | 3,600  |
| GLA          |                     | 59,308 |
|              | AC                  |        |
| А            | Available BLS/Lease | 1.24   |
| В            | Available BLS/Lease | 0.65   |