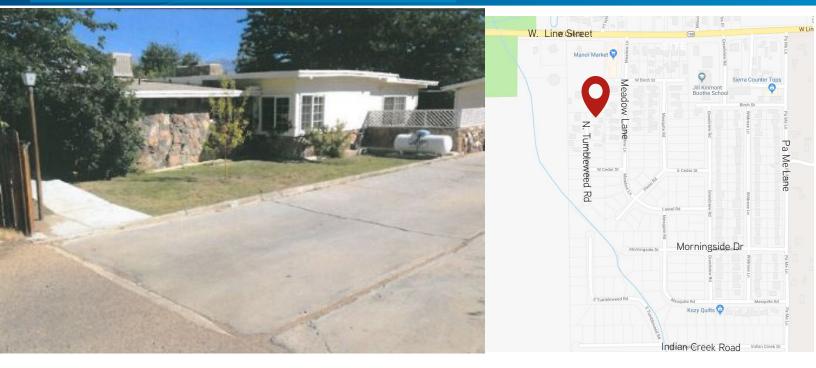

# FOR SALE 230 N. Tumbleweed Road Bishop, California 93514

### PROPERTY

The subject site is a 1,558 square foot single story, three (3) bed and two (2) bath single family residence located on 14,810 square feet of RMH zoned land. It is conveniently situated in a residential area with schools and the downtown/commercial district nearby.

# Site Details

| Property Address: | 230 N. Tumbleweed Road, Bishop, CA 93514 |
|-------------------|------------------------------------------|
| Site Area:        | 14,810 SF; APN 11-250-06                 |
| Improvements:     | Single Family Residence                  |
| Zoning:           | RMH in the County of Inyo                |
| Building Area:    | 1,558 SF                                 |
| Sale Price:       | \$325,000.00                             |