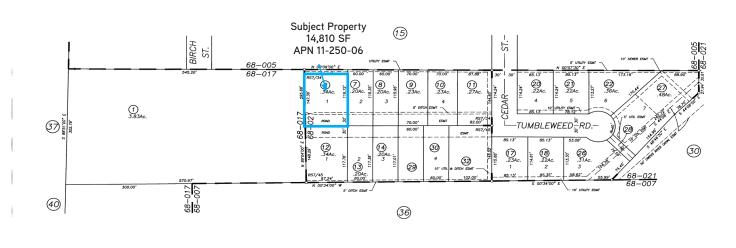

# Site Details

| Property Address: | 230 N. Tumbleweed Road, Bishop, CA 93514 |
|-------------------|------------------------------------------|
| Site Area:        | 14,810 SF; APN 11-250-06                 |
| Improvements:     | Single Family Residence                  |
| Zoning:           | RMH in the County of Inyo                |
| Building Area:    | 1,558 SF                                 |
| Sale Price:       | \$325,000.00                             |

01-21-98 09-10-03 03-23-10

POR. NW1/4 NW1/4 SEC. 11 T.7S., R.32E., M.D.B. & M.

тах гате агеа **11—25** 68—017 68—021

SUBD. BK. 2 Pg. 30 WALKER TRACT SUBD. SUBD. BK. 2 Pg. 38 WALKER TRACT SUBD. AMENDED R.S. Bk. 7 Pg. 34 R.S. Bk. 7 Pg. 45

Assessor's Map Bk. 11 Pg. 25 County of Inyo, <u>Calif.</u> 1959 (03-23-10) 1959 (11 Pg. 10-03)