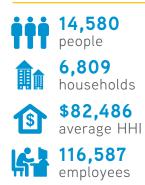

## DEMOGRAPHICS

#### WITHIN 1/2 MILE

#### WITHIN 1 MILE

\$96,949 average HHI

### WITHIN 2 MILES

**323,782** employees

Pennsylvania Convention Center PHILADELPHIA

With one million feet of space and the largest ballroom on the East coast, The Pennsylvania Convention Center is home to nearly 250 events each year.