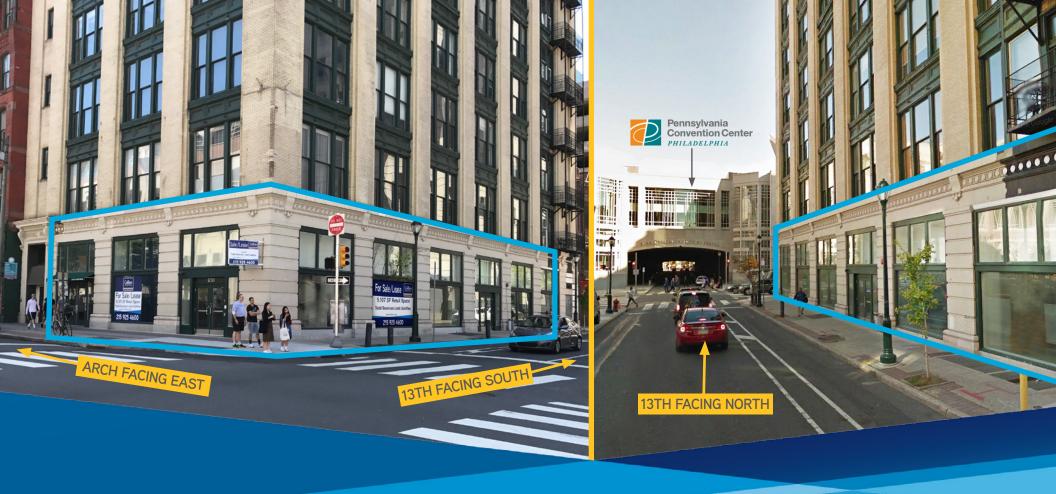

# FOR SALE/LEASE 1230 ARCH STREET PHILADELPHIA, PA

### **PROPERTY FEATURES**

- > 5,107 SF retail space in excellent location
- > Flagship corner location adjacent to the Pennsylvania Convention Center, City Hall, Family Court House and The Reading Terminal Market
- > Fantastic frontage on both 13th and Arch Streets
- > Basement space available