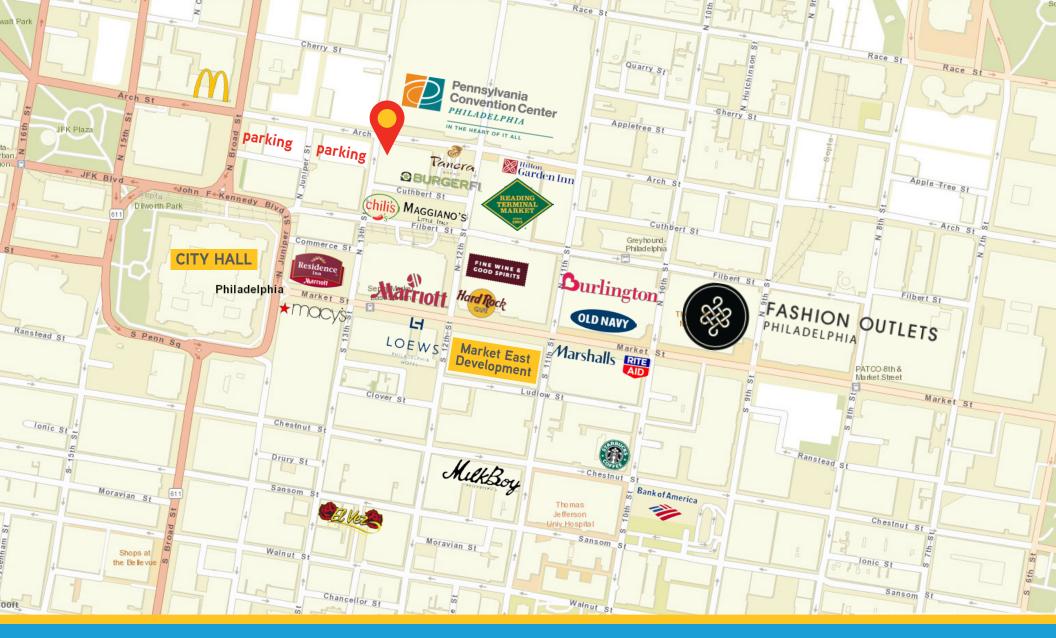

### SURROUNDING TENANTS INCLUDE...

### WITHIN 2 MILES

**323,782** employees

Pennsylvania Convention Center PHILADELPHIA

With one million feet of space and the largest ballroom on the East coast, The Pennsylvania Convention Center is home to nearly 250 events each year.

Reading Terminal Market is generally recognized as one of the nation's leading public markets. 6.3 million people visit each year, the majority of them residents of the five-county Philadelphia metro area.