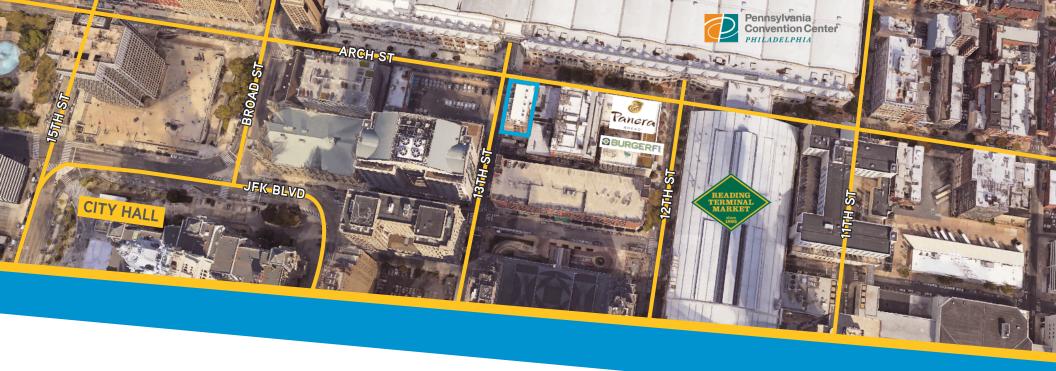

# FOR SALE/LEASE 1230 ARCH STREET PHILADELPHIA, PA

### **PROPERTY FEATURES**

- > 5,107 SF retail space in excellent location
- > Flagship corner location adjacent to the Pennsylvania Convention Center, City Hall, Family Court House and The Reading Terminal Market
- > Fantastic frontage on both 13th and Arch Streets
- > Basement space available

The foregoing information was furnished to us by sources which we deem to be reliable, but no warranty or representation is made as to the accuracy thereof. Subject to correction of errors, omissions, change of price, prior sale or withdrawal from market without notice. The aerial image is intended to provide a general outline of the subject property. It is not a survey nor should it be relied upon for purposes of determining property lines or boundaries.