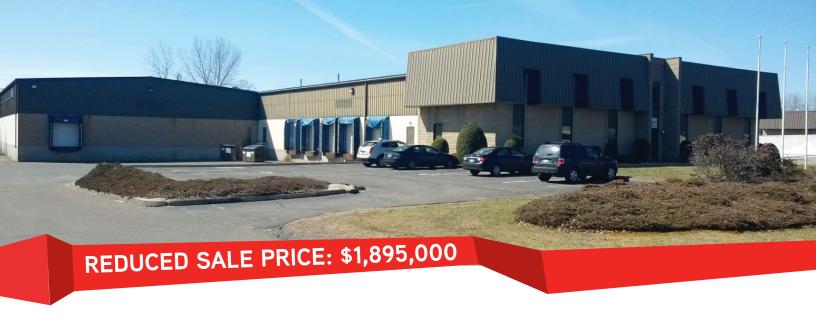

### 80 King Spring Road > Industrial

Colliers International is pleased to present 80 King Spring Road, a 52,973 square foot well-located warehouse distribution facility, with immediate proximity to Bradley International Airport, for sale or lease.

## **Building Amenities**

- > 52,973 SF warehouse facility > 25 parking spaces
- > 5,200 SF 2-story office
- > 6 loading docks
- > 3 drive-in doors
- > Wet sprinkler system
- > 2.5 acre site

- > Immediate proximity to Bradley Airport
- > 18'-19'6" clear ceiling height
- > Built 1984 1990
- Lease Rate: \$4.50/SF NNN
- > Sale Price: \$1,895,000