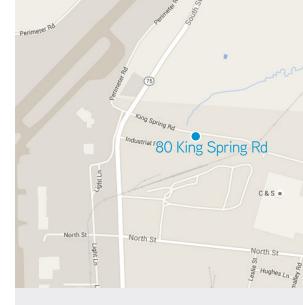

#### **DIRECTIONS**

From Hartford, take I-91 North. Take Exit 40 for CT-20 West. Take the CT-75 Exit and turn right onto CT-75/Ella Grasso Turnpike. Turn right into King Spring Street. The property is on the right.