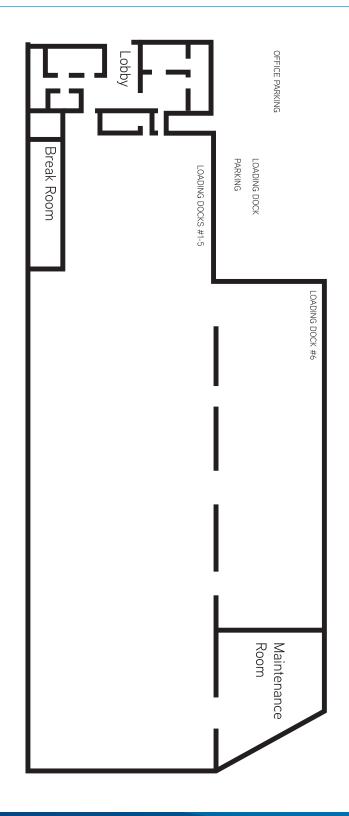

ed to present 80 King Spring Road, a 52,973 square foot well-located warehouse distribution facility, with immediate proximity to Bradley International Airport, for sale or lease.

## **Building Amenities**

- > 52,973 SF warehouse facility > 25 parking spaces
- > 5,200 SF 2-story office
- > 6 loading docks
- > 3 drive-in doors
- > Wet sprinkler system
- > 2.5 acre site

- > Immediate proximity to Bradley Airport
- > 18'-19'6" clear ceiling height
- > Built 1984 1990
- Lease Rate: \$4.50/SF NNN
- > Sale Price: \$1,895,000

#### **DIRECTIONS**

From Hartford, take I-91 North. Take Exit 40 for CT-20 West. Take the CT-75 Exit and turn right onto CT-75/Ella Grasso Turnpike. Turn right into King Spring Street. The property is on the right.

# 80 King Spring Road > Floor Plan

EMPLOYEE PARKING





# Contact Us

AGENT: KEITH KUMNICK, SIOR 860 616 4019 HARTFORD, CT keith.kumnick@colliers.com

COLLIERS INTERNATIONAL 864 Wethersfield Avenue Hartford, CT 06114 860 249 6521 Main 860 247 4067 Fax

www.colliers.com/hartford