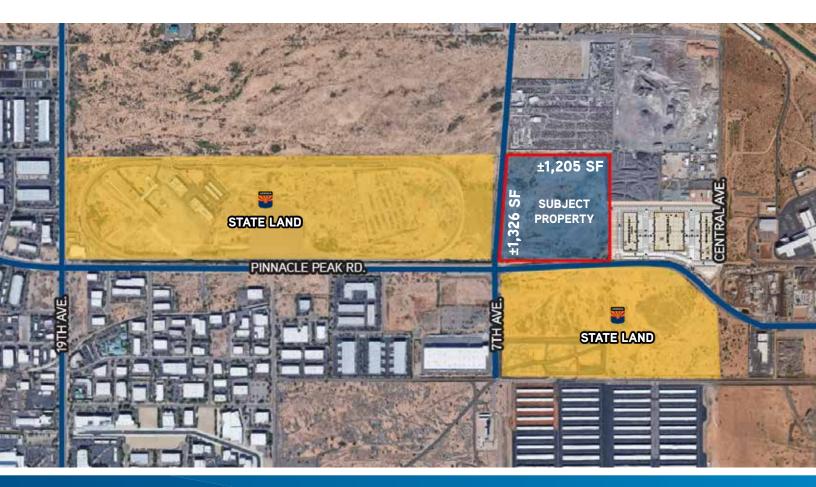

## FOR SALE > ±36 ACRES - SHOVEL READY BUSINESS PARK NEC Pinnacle Peak Rd. / 7<sup>th</sup> Ave.

### **Property Description**

- > Ideal Corporate Campus Site
- > A-1 Zoning.
- ±36 Acres (Exact size to be determined per alta survey)
- Shovel ready for "Build to Suit" or Development.
- > Divisible to  $\pm 9$  AC

#### JIM KEELEY

Founding Partner | Scottsdale Office Designated Broker 480 655 3300 DIR 602 721 6540 MOB jim.keeley@colliers.com

- <u>+1,320</u> feet of frontage on Pinnacle Peak Rd.
- > High identity site on the Pinnacle Peak Corridor
- Curb; Gutter; Water (As Built, 12"); Sewer. (As Built, 12") in Pinnacle Peak Rd.