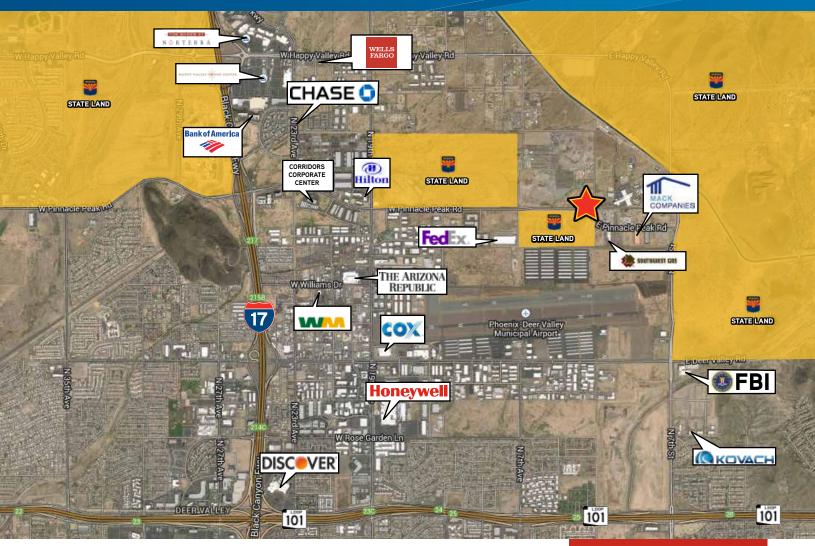

### Industrial Market Highlights

- > Subject property is one of the last Flex/ Industrial/ Commercial Development Ready Site available in the submarket.
- > Proximity to wide variety of quality housing stock in nearby master planned communities of Tramonto, Anthem, Arrowhead, and Scottsdale.
- > Deer Valley Submarket has substantial amenity packages such as restaurants, shopping, banking, multi-family residential, single family residential, etc., and features updated new trasportation corridors and surface streets.