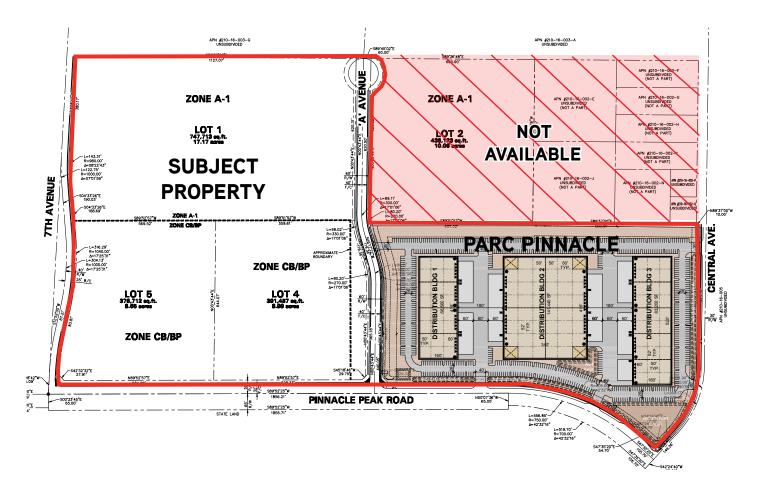

### **Property Description**

- > Ideal Corporate Campus Site
- > A-1 Zoning.
- ±36 Acres (Exact size to be determined per alta survey)
- Shovel ready for "Build to Suit" or Development.
- > Divisible to  $\pm 9$  AC

# NEC Pinnacle Peak Rd. / 7<sup>th</sup> Ave.

PHOENIX, ARIZONA

| LOT # | SQUARE FEET      | ACREAGE        | PRICE (PSF) |
|-------|------------------|----------------|-------------|
| 1     | <u>+</u> 747,713 | <u>+</u> 17.17 | TBD         |
| 4     | <u>+</u> 391,457 | <u>+</u> 8.99  | TBD         |
| 5     | <u>+</u> 376,712 | <u>+</u> 8.65  | TBD         |