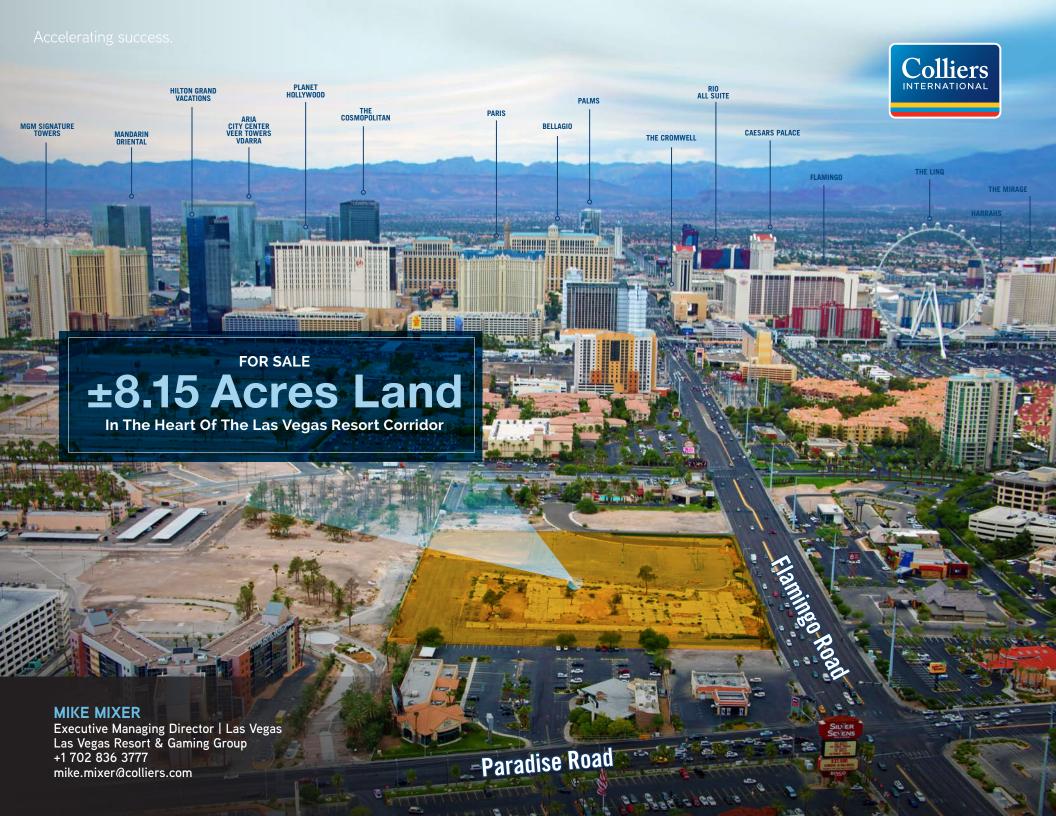

### FOR SALE

# ±8.15 Acres Land

In The Heart Of The Las Vegas Resort Corridor

#### **Property Highlights**

- 8.15 Acres
- H-1 Zoning, best zoning in Las Vegas
- Inside Gaming Overlay
- Direct access to the Strip via busy Flamingo Road
- Ideal location between McCarran International Airport & Las Vegas Convention Center
- Development uses include hotel, residential, retail, office, restaurant, timeshare