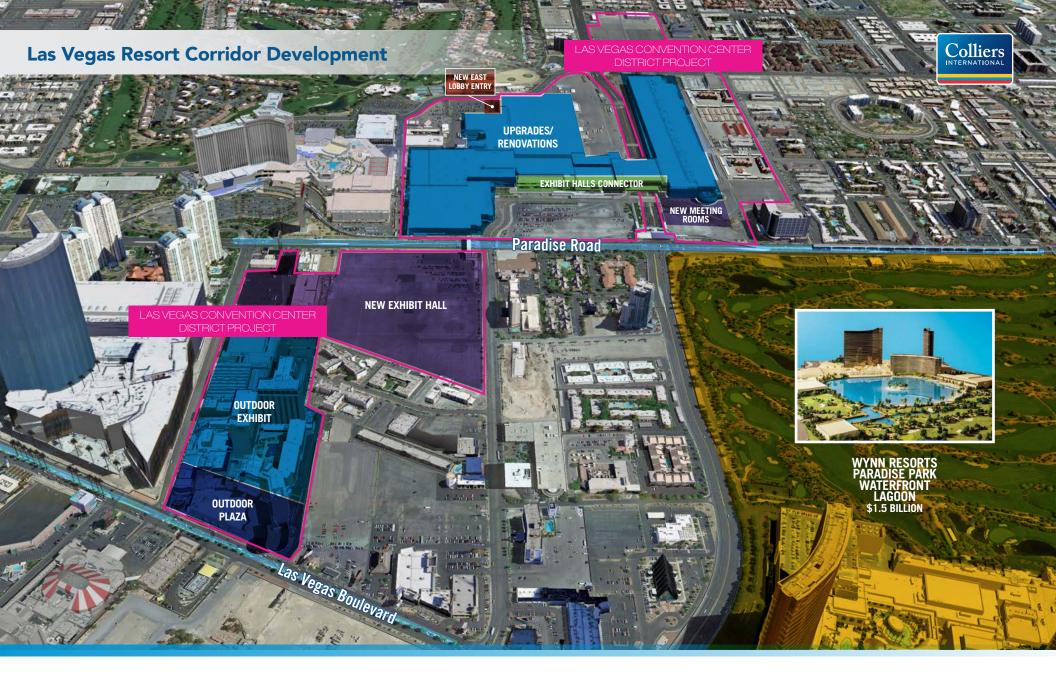

#### Las Vegas Market Highlights

- Las Vegas is poised to set another visitor volume record in 2017 over 43 million
- Average city wide hotel occupancy is now over 90%
- Convention business is booming: Record convention delegate attendance in 2016 (6.3 million attendees)
- \$1.4 billion Las Vegas Convention Center expansion approved
- Airline passengers to McCarran International Airport to hit new passenger record in 2017 – over 47.8 million passengers expected
- Multi-family vacancy in Southern Nevada is now down to 4.2%