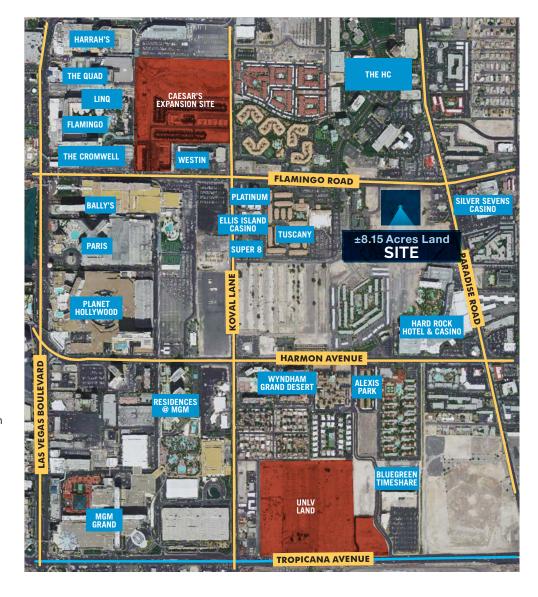

## Las Vegas Resort Development Site

FOR SALE: MARKET PRICE

#### **Property Highlights**

- 8.15 Acres
- H-1 Zoning, best zoning in Las Vegas
- Inside Gaming Overlay
- Direct access to the Strip via busy Flamingo Road
- Ideal location between McCarran International Airport & Las Vegas Convention Center
- Development uses include hotel, residential, retail, office, restaurant, timeshare