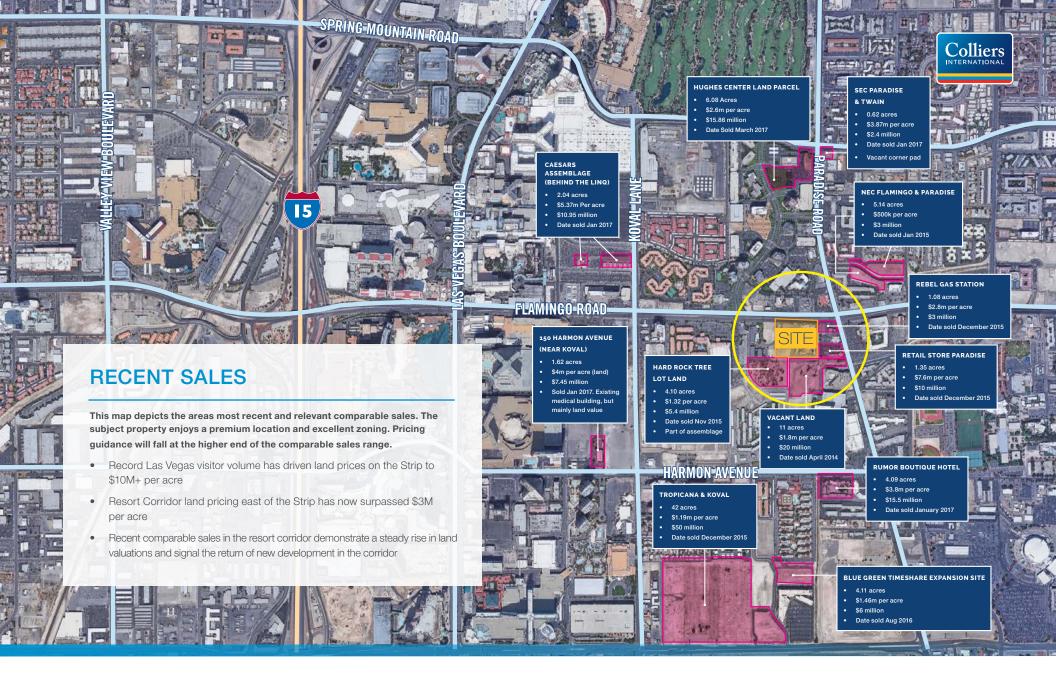

## Las Vegas Resort Development Site

FOR SALE: MARKET PRICE

#### Las Vegas Market Highlights

- Las Vegas is poised to set another visitor volume record in 2017 over 43 million
- Average city wide hotel occupancy is now over 90%
- Convention business is booming: Record convention delegate attendance in 2016 (6.3 million attendees)
- \$1.4 billion Las Vegas Convention Center expansion approved
- Airline passengers to McCarran International Airport to hit new passenger record in 2017 – over 47.8 million passengers expected
- Multi-family vacancy in Southern Nevada is now down to 4.2%