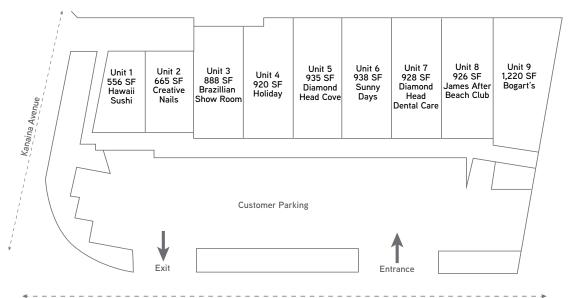

## **Property Description**

Existing boutique space at Diamond Head Center located just minutes from Waikiki Beach and bustling with both tourists and locals. The center neighbors both Kahala and Diamond Head, two of the top income level neighborhoods, with homes ranging from \$2 MM to \$25 MM. Customer parking is a rare amenity for the area and is available directly fronting the space.

## **Property Information**

Size Available: 880 SF

Base Rent: \$6.00 PSF/Mo

Operating Expenses: \$2.51 PSF/Mo

(estimated 2019)

Term: 5 years

| DEMOGRAPHICS (2019)       | 1-Mile   | 3-Mile   | 5-Mile   |
|---------------------------|----------|----------|----------|
| Population                | 23,046   | 157,977  | 257,658  |
| Average Household Income  | \$89,505 | \$90,716 | \$94,903 |
| Median Age                | 42.8 yrs | 42.5 yrs | 43.6 yrs |
| Bachelor Degree or Higher | 7,941    | 53,609   | 86,741   |