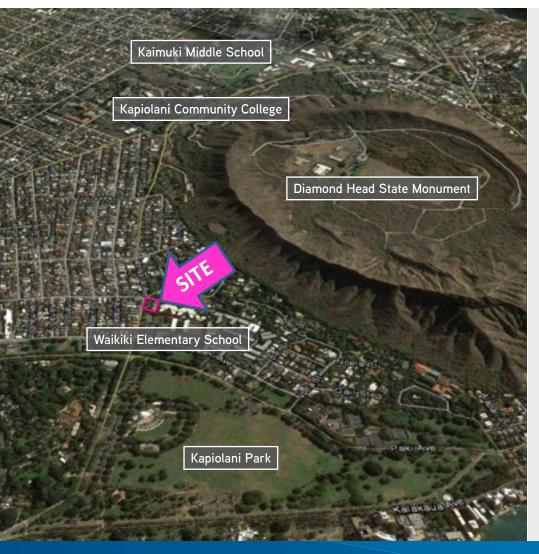

## **Property Description**

Existing boutique space at Diamond Head Center located just minutes from Waikiki Beach and bustling with both tourists and locals. The center neighbors both Kahala and Diamond Head, two of the top income level neighborhoods, with homes ranging from \$2 MM to \$25 MM. Customer parking is a rare amenity for the area and is available directly fronting the space.