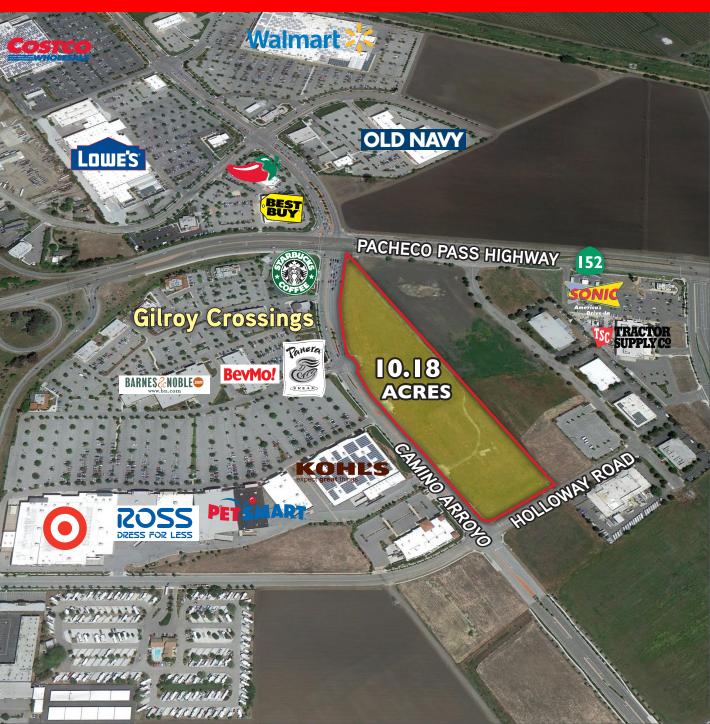

# GROUND ZERO RETAIL SITE GILROY, CA

## 10.18 Acres

FOR SALE: \$4,434,408.00 (\$10.00 PER SF)

6970 CAMINO ARROYO, GILROY, CA

- > At Gilroy's Major Power Exchange
- Intersection Includes: Target, Kohls, SuperWalmart, Lowes, & much much more