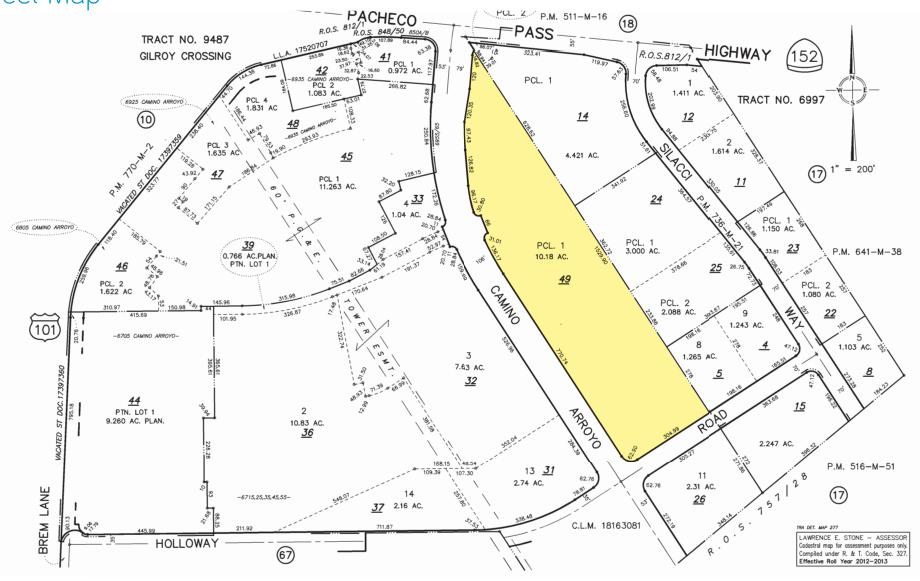

# GROUND ZERO RETAIL SITE GILROY, CA

## 10.18 Acres

FOR SALE: \$4,434,408.00 (\$10.00 PER SF)

6970 CAMINO ARROYO, GILROY, CA

- > At Gilroy's Major Power Exchange
- Intersection Includes: Target, Kohls, SuperWalmart, Lowes, & much much more

#### **Demographics**

2017 Population Estimate 113,438
Number of Households 34,500
Average HH Income \$124,593101
Median HH Income \$91,172

Based on 10 mile ring; Call for full details

#### **MARK SANCHEZ**

+1 408 842 7000 mark.sanchez@colliers.com CA License No. 00988234

#### **JEFF BARNES**

+1 408 842 7000 jeff.barnes@colliers.com CA License No. 00883278



### **PRICE REDUCED NOW \$3,000,000.00**



Parcel Map