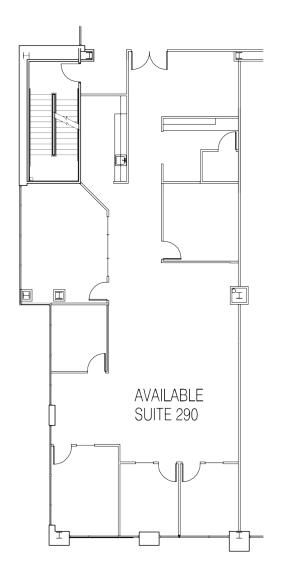

## FLOOR PLAN

#### SUBLEASE TERMS

Suite: 290

SF Available: 2,838

Sublease expires 9/30/2020

Rate: \$19.00 FSG with furniture included