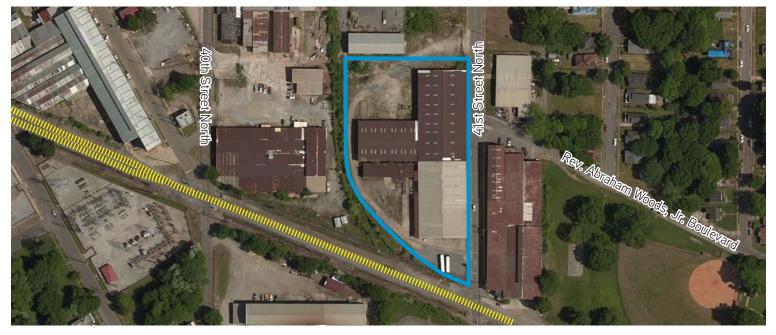

# FOR SALE

Manufacturing and Warehouse Facility

802 41st Street North

Birmingham, Alabama 35212

#### Overview

Manufacturing / warehouse facility on approximately 3.13 acres for sale with nearby Norfolk Southern railway and located less than one mile from Interstate 59 / 20 in Birmingham, AL.

## **Building Area**

**Total Building SF:** ±70,000 SF

Site Size: ±3.13 acres

### **Building Features**

- > Zoned M-2, Clty of Birmimgham
- > Steel-frame metal building
- > Two (2) five-ton bridge cranes
- > Four (4) drive-in doors
- > Dock platform with six (6) dock positions
- > Adjacent to Norfolk Southern Railway
- > Less than one (1) mile to I-20/59