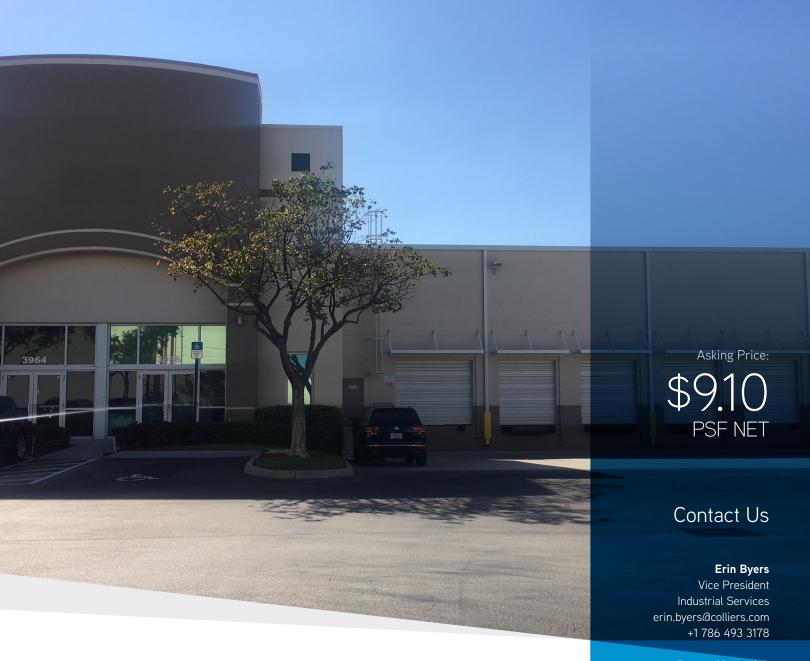

FOR SUBLEASE | 3966 Pembroke Road, Pembroke Park, FL

# 17,300 Square Feet Industrial Space

- State-of-the-art distribution facility located at the southeast corner of Pembroke Road and SW 40th Avenue
- Close proximity to Port Everglades and Fort Lauderdale Hollywood International Airport
- Situated 1 mile west of Interstate 95
- Easy access to I-95 and the Turnpike
- Offers a central location for companies doing business in Miami-Dade, Broward and Palm Beach counties

## Listing Overview

| Asking Rent  | \$9.10 PSF NNN        |
|--------------|-----------------------|
| OPEX         | \$3.85 PSF            |
| Term         | Thru December<br>2021 |
| SF Available | 17,300 SF             |
| Warehouse SF | 16,556 SF             |
| Office SF    | 774 SF                |
| Available    | May 2018              |
| Docks        | 5 Dock High<br>Doors  |
|              |                       |

#### Erin Byers

Vice President Industrial Services erin.byers@colliers.com +1 786 493 3178