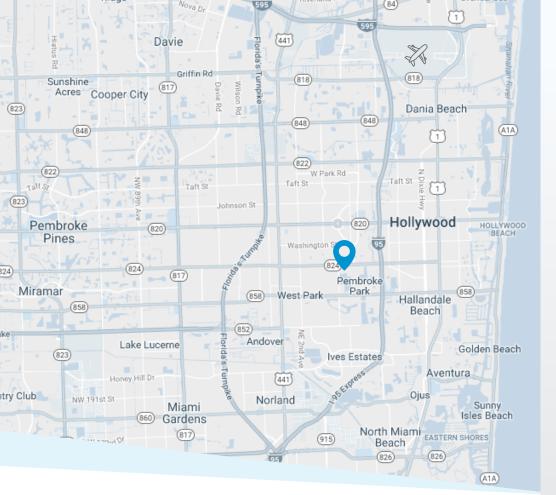

FOR SUBLEASE | 3966 Pembroke Road, Pembroke Park, FL

# 17,300 Square Feet Industrial Space

- State-of-the-art distribution facility located at the southeast corner of Pembroke Road and SW 40th Avenue
- Close proximity to Port Everglades and Fort Lauderdale Hollywood International Airport
- Situated 1 mile west of Interstate 95
- Easy access to I-95 and the Turnpike
- Offers a central location for companies doing business in Miami-Dade, Broward and Palm Beach counties