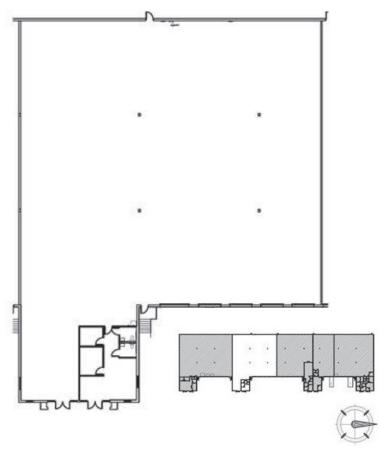

## Listing Overview

| Asking Rent  | \$9.10 PSF NNN        |
|--------------|-----------------------|
| OPEX         | \$3.85 PSF            |
| Term         | Thru December<br>2021 |
| SF Available | 17,300 SF             |
| Warehouse SF | 16,556 SF             |
| Office SF    | 774 SF                |
| Available    | May 2018              |
| Docks        | 5 Dock High<br>Doors  |
|              |                       |