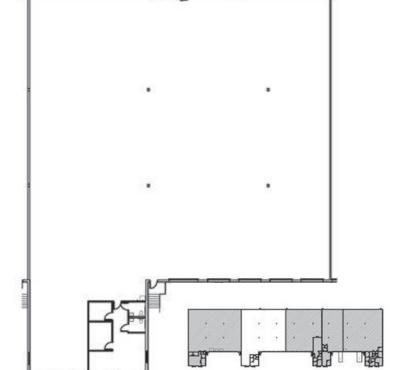

## Listing Overview

| Asking Rent  | \$9.10 PSF NNN        |
|--------------|-----------------------|
| OPEX         | \$3.85 PSF            |
| Term         | Thru December<br>2021 |
| SF Available | 17,300 SF             |
| Warehouse SF | 16,556 SF             |
| Office SF    | 774 SF                |
| Docks        | 5 Dock High<br>Doors  |