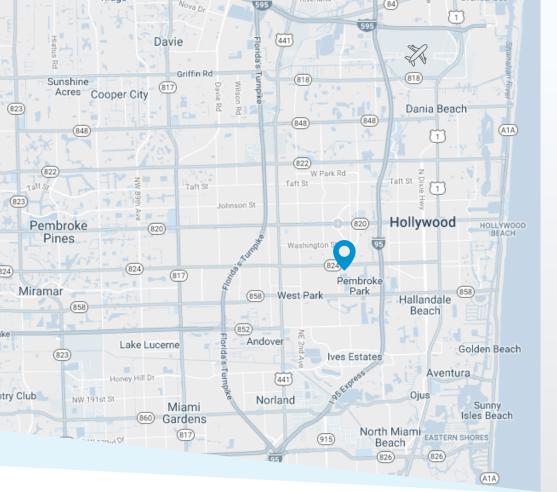

FOR SUBLEASE | 3966 Pembroke Road, Pembroke Park, FL

# 17,300 Square Feet Industrial Space

- State-of-the-art distribution facility located at the southeast corner of Pembroke Road and SW 40th Avenue
- Close proximity to Port Everglades and Fort LauderdaleHollywood International Airport
- Situated 1 mile west of Interstate 95
- Easy access to I-95 and the Turnpike
- Offers a central location for companies doing business in Miami-Dade, Broward and Palm Beach counties