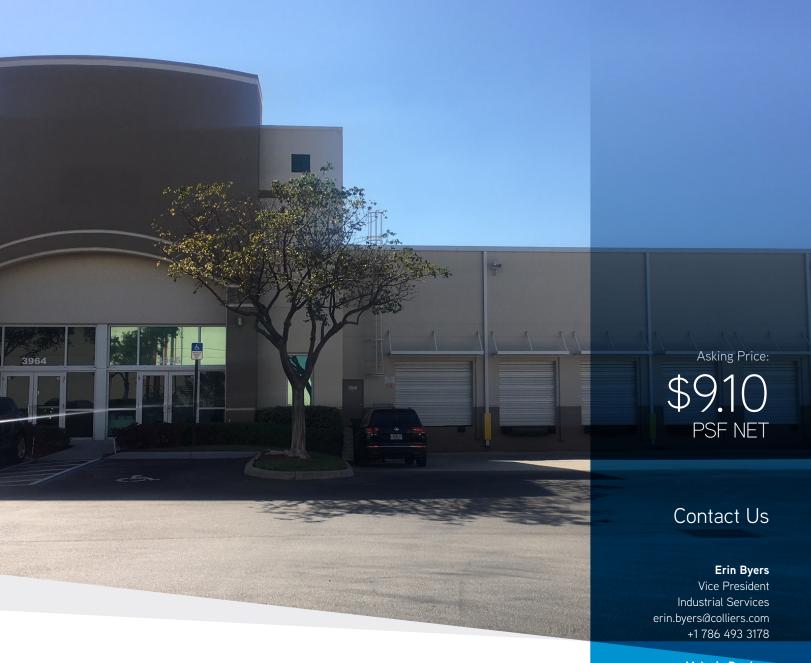

FOR SUBLEASE | 3966 Pembroke Road, Pembroke Park, FL

# 17,300 Square Feet Industrial Space

- State-of-the-art distribution facility located at the southeast corner of Pembroke Road and SW 40th Avenue
- Close proximity to Port Everglades and Fort LauderdaleHollywood International Airport
- Situated 1 mile west of Interstate 95
- Easy access to I-95 and the Turnpike
- Offers a central location for companies doing business in Miami-Dade, Broward and Palm Beach counties

## Listing Overview

| Asking Rent  | \$9.10 PSF NNN        |
|--------------|-----------------------|
| OPEX         | \$3.85 PSF            |
| Term         | Thru December<br>2021 |
| SF Available | 17,300 SF             |
| Warehouse SF | 16,556 SF             |
| Office SF    | 774 SF                |
| Docks        | 5 Dock High<br>Doors  |

#### Erin Byers

Vice President Industrial Services erin.byers@colliers.com +1 786 493 3178