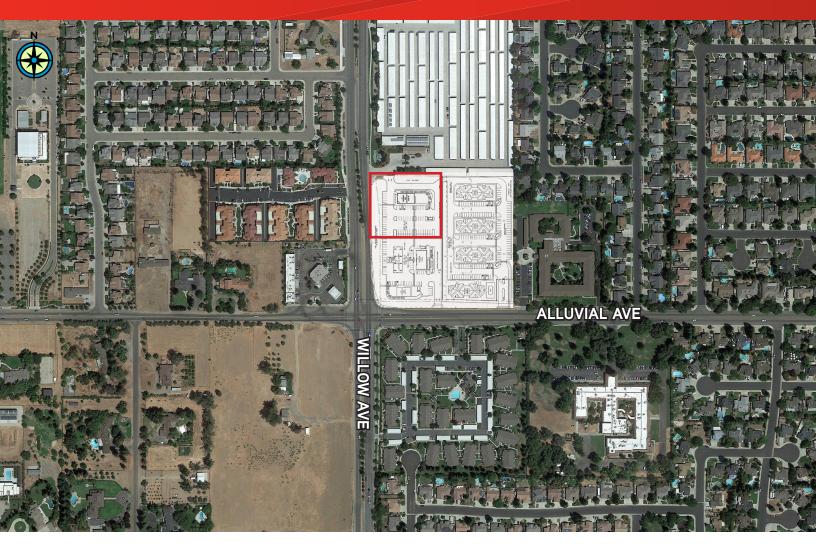

## Property Profile

Property: Located at the Northeast corner of

Willow and Alluvial, Clovis, California.

Parcel Size: ±1.85 Acres

APN: 561-020-50S

561-020-51S

Zoning: Currently being rezoned to commercial and