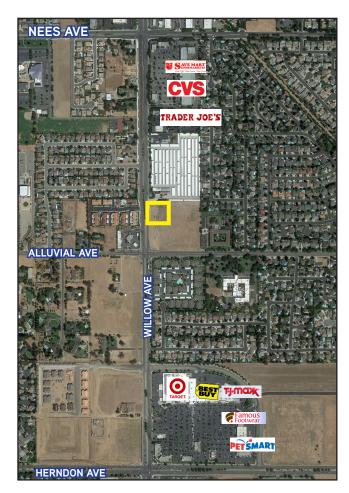

## **Property Features**

- Ground Lease or Build-to-Suit
- > Woodward Park Housing Growth.
- > Award-Winning Clovis School District.
- > Busy Intersection.

## Property Profile

Property: Located at the Northeast corner of

Willow and Alluvial, Clovis, California.

Parcel Size: ±1.85 Acres

APN: 561-020-50S

561-020-51S

Zoning: Currently being rezoned to commercial and