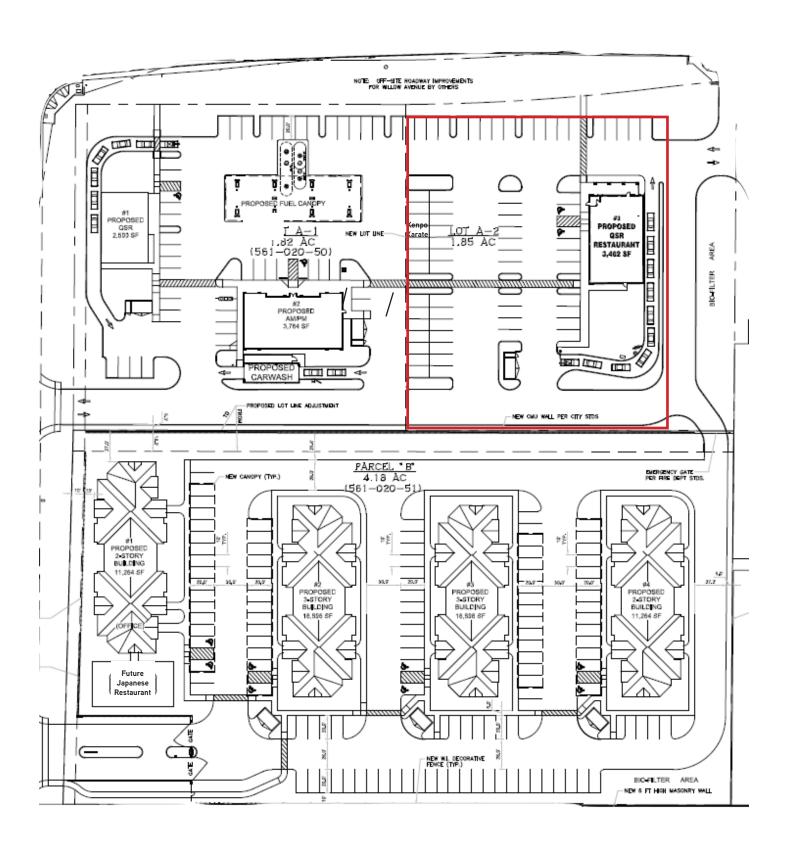

## Land - 1.85 Acres

## Property Profile

Property: Located at the Northeast corner of

Willow and Alluvial, Clovis, California.

Parcel Size: ±1.85 Acres

APN: 561-020-50S

561-020-51S

Zoning: Currently being rezoned to commercial and