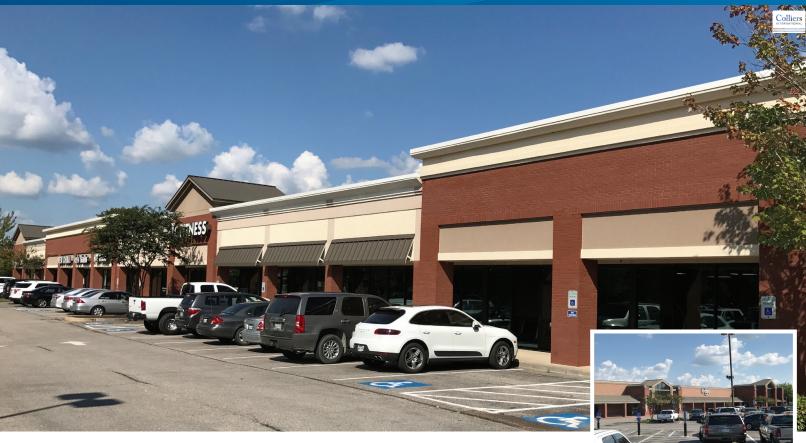

# Collierville Kroger

308 NEW BYHALIA ROAD, COLLIERVILLE, TN 38017

## **Building Amenities**

- > 1,700 to 4,200 SF
- > Located next to a 82,000 SF Kroger
- Across the street from Target
- > Traffic Count:

23,126 VPD on Byhalia Road 26,269 VPD on Poplar Avenue

> 2016 NNN = \$5.59/SF