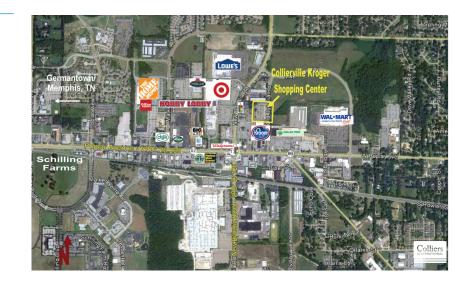

FOR LEASE > RETAIL SPACE

# Collierville Kroger



308 NEW BYHALIA ROAD, COLLIERVILLE, TN 38017



## **Building Amenities**

- > 1,700 to 4,200 SF
- > Located next to a 82,000 SF Kroger
- Across the street from Target
- > Traffic Count:

23,126 VPD on Byhalia Road 26,269 VPD on Poplar Avenue

> 2016 NNN = \$5.59/SF



### Site Plan



### Location



#### **Tenants**

| TENANT                    | SF                                                                                                |  |  |
|---------------------------|---------------------------------------------------------------------------------------------------|--|--|
| 308 NEW BYHALIA ROAD      |                                                                                                   |  |  |
| Domino's Pizza            | 1,330                                                                                             |  |  |
| AVAILABLE                 | 2,500                                                                                             |  |  |
| AVAILABLE                 | 1,700