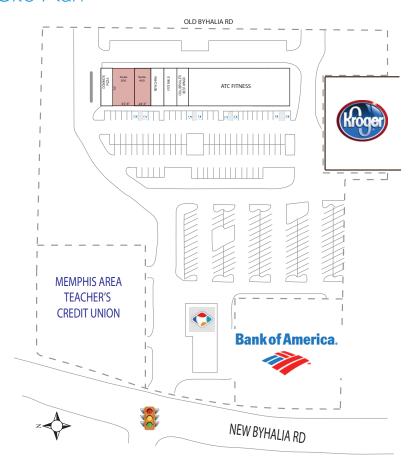

### Site Plan

#### **Tenants**

| TENANT                    | SF                                                                                                |  |  |
|---------------------------|---------------------------------------------------------------------------------------------------|--|--|
| 308 NEW BYHALIA ROAD      |                                                                                                   |  |  |
| Domino's Pizza            | 1,330                                                                                             |  |  |
| AVAILABLE                 | 2,500                                                                                             |  |  |
| AVAILABLE                 | 1,700                                                                                             |  |  |
| New China                 | 1,400                                                                                             |  |  |
| Vo's Nails                | 1,400                                                                                             |  |  |
| Collierville's Best Wings | 1,400                                                                                             |  |  |
| ATC Fitness               | 11,130                                                                                            |  |  |
|                           | ALIA ROAD  Domino's Pizza  AVAILABLE  AVAILABLE  New China  Vo's Nails  Collierville's Best Wings |  |  |