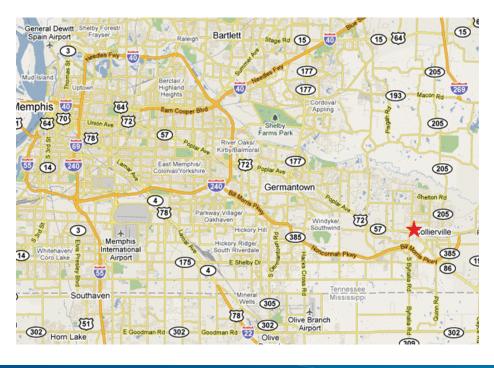

FOR LEASE > RETAIL SPACE

# Collierville Kroger



308 NEW BYHALIA ROAD, COLLIERVILLE, TN 38017



## **Building Amenities**

- > 1,700 to 4,200 SF
- > Located next to a 82,000 SF Kroger
- Across the street from Target
- > Traffic Count:

23,126 VPD on Byhalia Road 26,269 VPD on Poplar Avenue

> 2016 NNN = \$5.59/SF



### Site Plan



### Location



#### **Tenants**

| TENANT                    | SF                                                                                                |  |  |
|---------------------------|---------------------------------------------------------------------------------------------------|--|--|
| 308 NEW BYHALIA ROAD      |                                                                                                   |  |  |
| Domino's Pizza            | 1,330                                                                                             |  |  |
| AVAILABLE                 | 2,500                                                                                             |  |  |
| AVAILABLE                 | 1,700