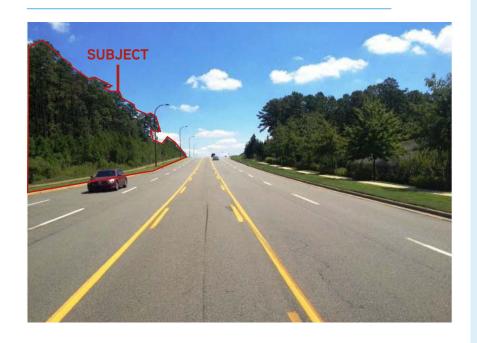

et of Rahling Road frontage and 356.27 feet of frontage along Chenal Valley Drive
- > Located near various retail facilities including the new Promenade at Chenal lifestyle shopping center and one of the most preferred residential areas in the central Arkansas MSA
- > Traffic count: approx. 12,000 vehicles per day along Rahling Rd
- > Rahling Road provides direct connection between arterial roads, Chenal Parkway and Cantrell Road (Hwy 10) in west Little Rock

| 2017                  | 1 mile    | 3 mile    | 5 mile    |
|-----------------------|-----------|-----------|-----------|
| Population            | 3,642     | 42,663    | 79,501    |
| Total Households      | 1,527     | 18,296    | 34,366    |
| Avg. Household Income | \$124,243 | \$117,846 | \$105,804 |

#### EAST ON RAHLING RD





### **CONTACT US**

GREG JOSLIN, CCIM, SIOR 501 978 6581 greg.joslin@colliers.com



COLLIERS INTERNATIONAL 1 Allied Dr, Suite 1500 Little Rock, AR 72202 +1 501 372 6161

www.colliers.com/arkansas



This document has been prepared by Colliers International for advertising and general information only. Colliers International makes no guarantees, representations or warranties of any kind, expressed or implied, regarding the information including, but not limited to, warranties of content, accuracy and reliability. Any interested party should undertake their own inquiries as to the accuracy of the information. Colliers International excludes unequivocally all inferred or implied terms, conditions and warranties arising out of this document and excludes all liability for loss and damages