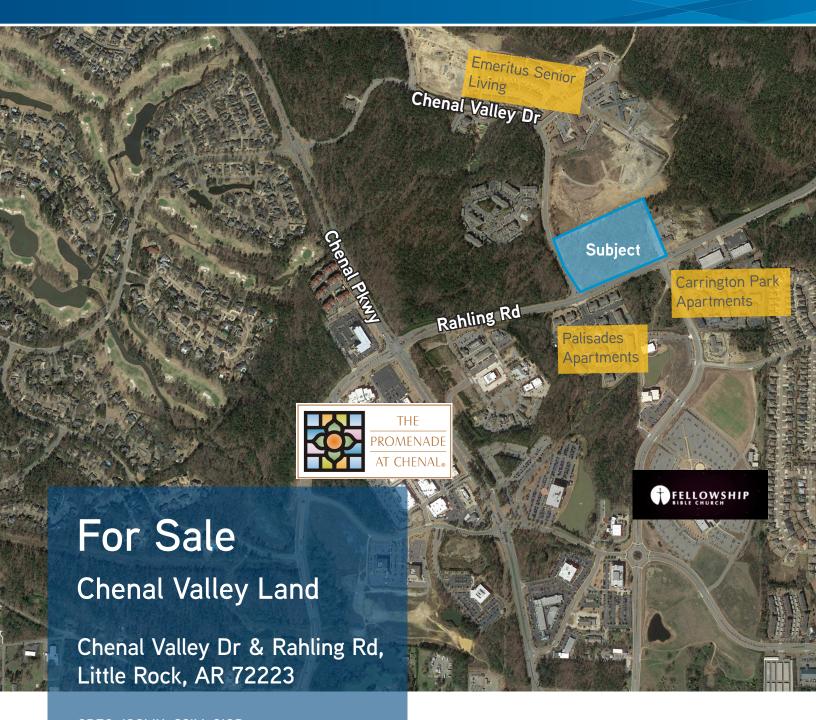

# FOR SALE > Chenal Valley Dr Land

#### KEY FEATURES/HIGHLIGHTS

- > 652.95 feet of Rahling Road frontage and 356.27 feet of frontage along Chenal Valley Drive
- > Located near various retail facilities including the new Promenade at Chenal lifestyle shopping center and one of the most preferred residential areas in the central Arkansas MSA
- > Traffic count: approx. 12,000 vehicles per day along Rahling Rd
- > Rahling Road provides direct connection between arterial roads, Chenal Parkway and Cantrell Road (Hwy 10) in west Little Rock