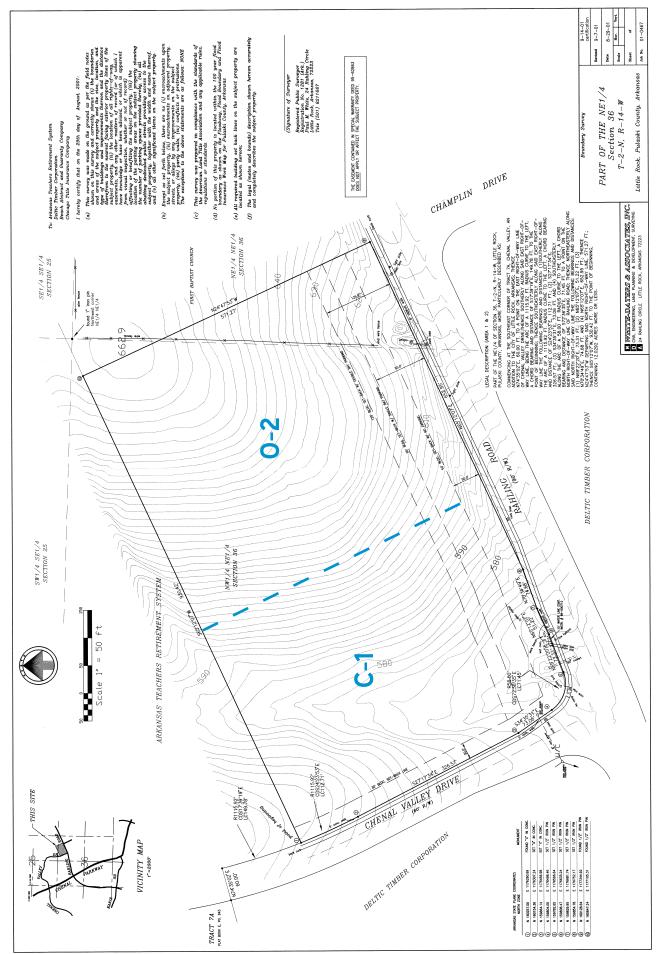

## KEY FEATURES/HIGHLIGHTS

> Lot size: +/- 12.02 AC

> Total price: \$2,083,000 (\$3.98/SF)

> All utilities available to site

> Zoning:

5.4 acres - C-1 6.62 acres - O-2

#### KEY FEATURES/HIGHLIGHTS

- > 652.95 feet of Rahling Road frontage and 356.27 feet of frontage along Chenal Valley Drive
- > Located near various retail facilities including the new Promenade at Chenal lifestyle shopping center and one of the most preferred residential areas in the central Arkansas MSA
- > Traffic count: approx. 12,000 vehicles per day along Rahling Rd
- > Rahling Road provides direct connection between arterial roads, Chenal Parkway and Cantrell Road (Hwy 10) in west Little Rock