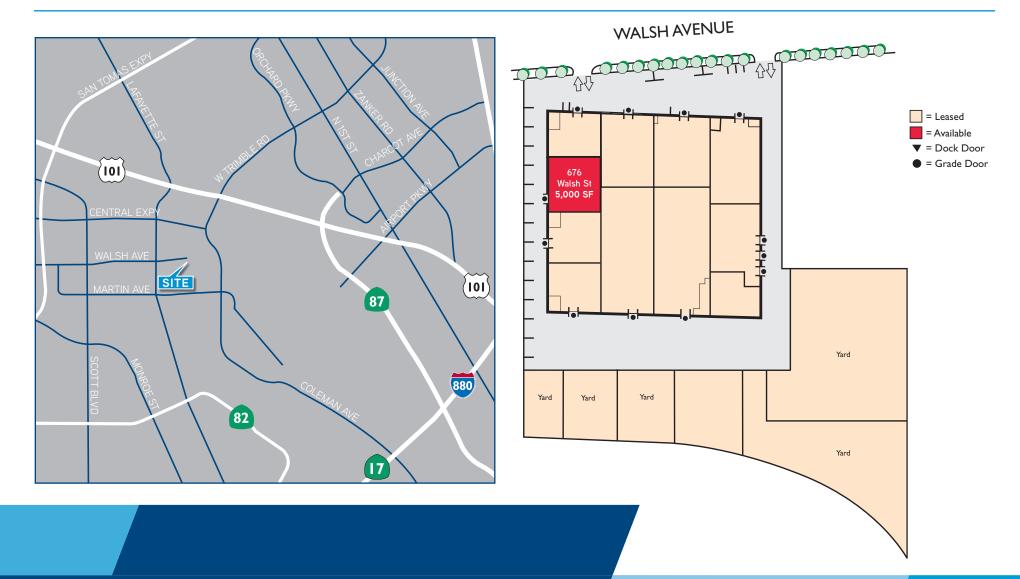

676

## Walsh Avenue

- ±5,000 Sq. Ft. Building
- ±575 Sq. Ft. HVAC Office
- 200 Amps, 277/480 Volts
- Grade Level Door
- ±20' Clear Height
- Sprinklered
- Call to Show
- \$1.15/SF Ind. Gross
- \$0.10/SF CAM