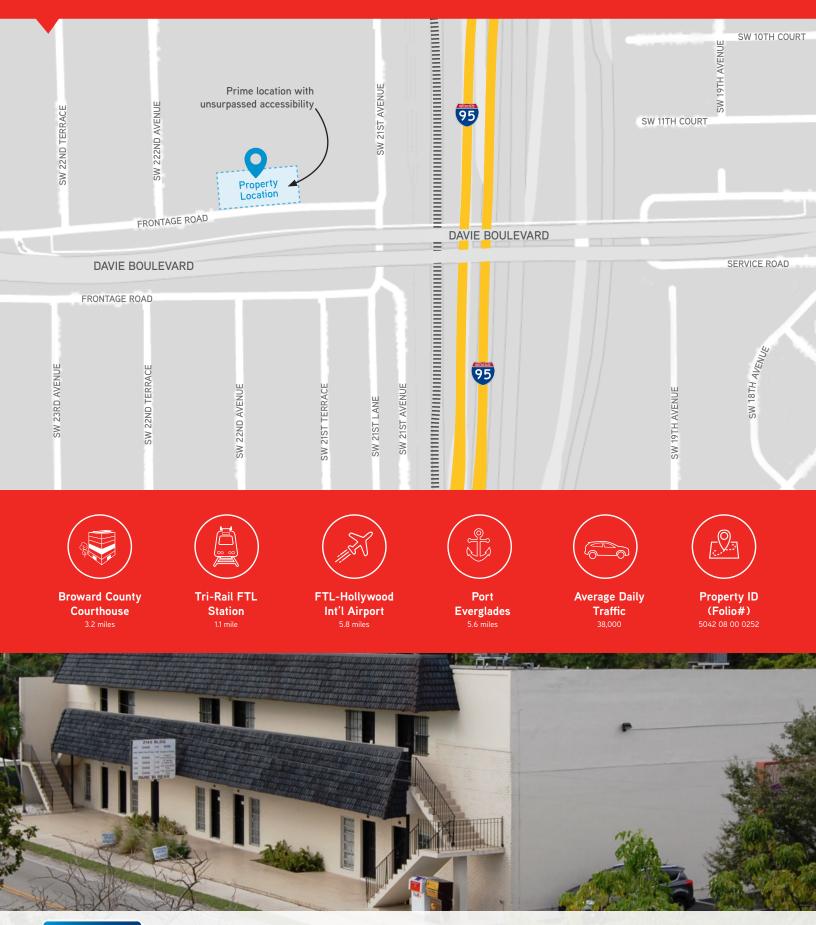

## FOR SALE OR LEASE

- > Direct on and off access to the I-95/Davie Boulevard exit
- > Minutes to Downtown, Fort Lauderdale Int'l Airport and Port Everglades
- > Spaces available for immediate occupancy with flexible lease terms
- > Aggressively priced; will lease quickly
- > Suites can be built to user specifications
- > Ample parking in rear or cross parking aggreement until 7pm.
- > Prudent ownership with on site management
- > Zoned: CB (Community Business)
- > Folio: 5042 08 00 0252