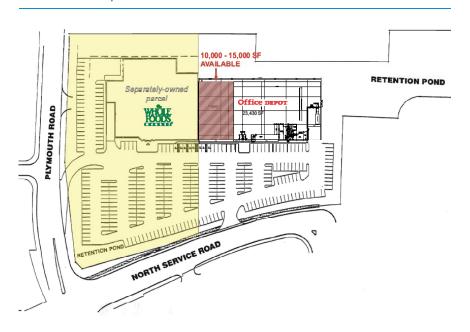

## Office Depot Plaza > Site Plan

Approximately 10,000 to 15,000 square feet available in the heart of the Ridgedale regional trade area. The subject premises is situated between Office Depot and Whole Foods.

Availability Up to 15,000 SF available after downsizing of Office Depot Dimensions Approximately 122' deep by 82'+ wide

| DEMOGRAPHICS:     | 1 Mile    | 3 Miles   | 5 Miles   |
|-------------------|-----------|-----------|-----------|
| Population        | 5,444     | 48,251    | 173,284   |
| Median HH Income  | \$84,588  | \$79,743  | \$77,087  |
| Average HH Income | \$133,603 | \$109.006 | \$100.754 |

#### **BUILDING TENANTS:**

- > Office Depot
- > Whole Foods (occupies a separately owned, adjacent building)