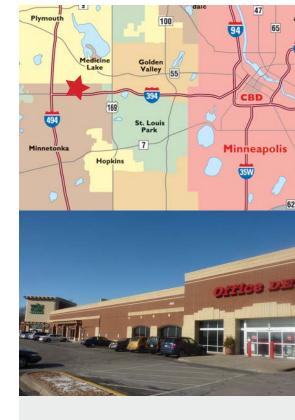

## Site Information

Location 1001-1005 Plymouth Road, Minnetonka, MN 55441

Description Retail center anchored by Office Depot and Whole Foods

Parking Approximately 300 stalls - surface lot parking

Access Full access highway intersection

#### **COMMENTS:**

Office Depot Plaza is located in the heart of the dynamic Ridgedale trade area, situated at the only full access highway intersection serving the regional mall. High incomes and strong demographics make this a desirable site for any retailer looking to position themselves in this high demand market.