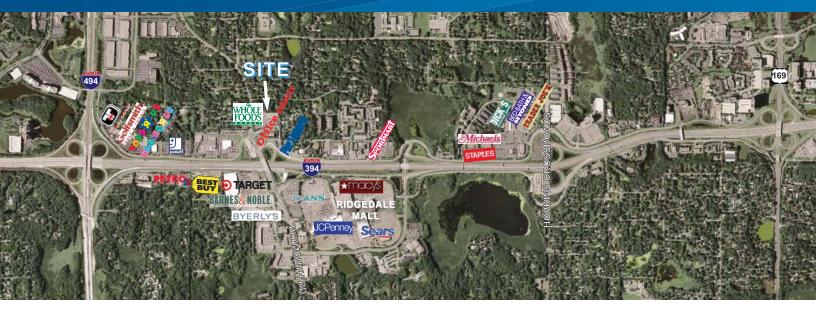

FOR LEASE > UP TO 15,000 OF RETAIL

# Office Depot Plaza

1001-1005 PLYMOUTH ROAD, MINNETONKA, MN 55441

#### **COMMENTS:**

Office Depot Plaza is located in the heart of the dynamic Ridgedale trade area, situated at the only full access highway intersection serving the regional mall. High incomes and strong demographics make this a desirable site for any retailer looking to position themselves in this high demand market.