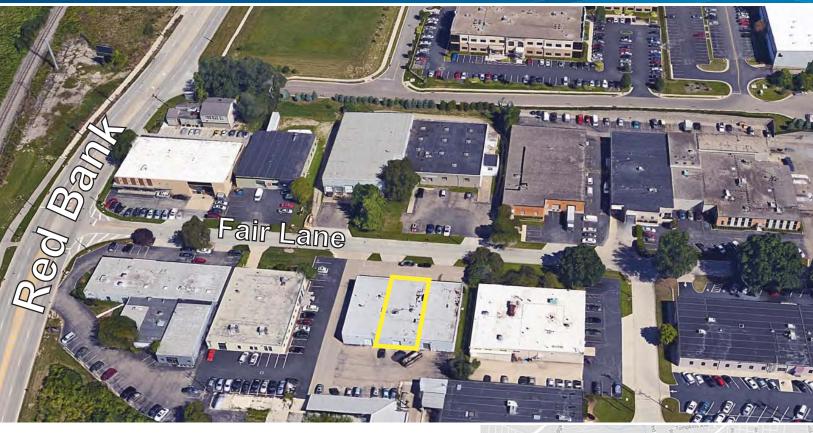

# PROPERTY HIGHLIGHTS

- Direct access to I-71 and Columbia Parkway -Right off Red Bank Road near Walmart
- > 1 grade-level door 8' W x 10' H (each space)
- > Block construction
- > 11' clear ceiling height
- > Floor drains in warehouse
- > Heavy electric power
- > Close to amenities
- > Great nearby demographics
- > Lease Rate: \$7.25/SF Gross
- > Taxes and building insurance included
- > Utilities not included