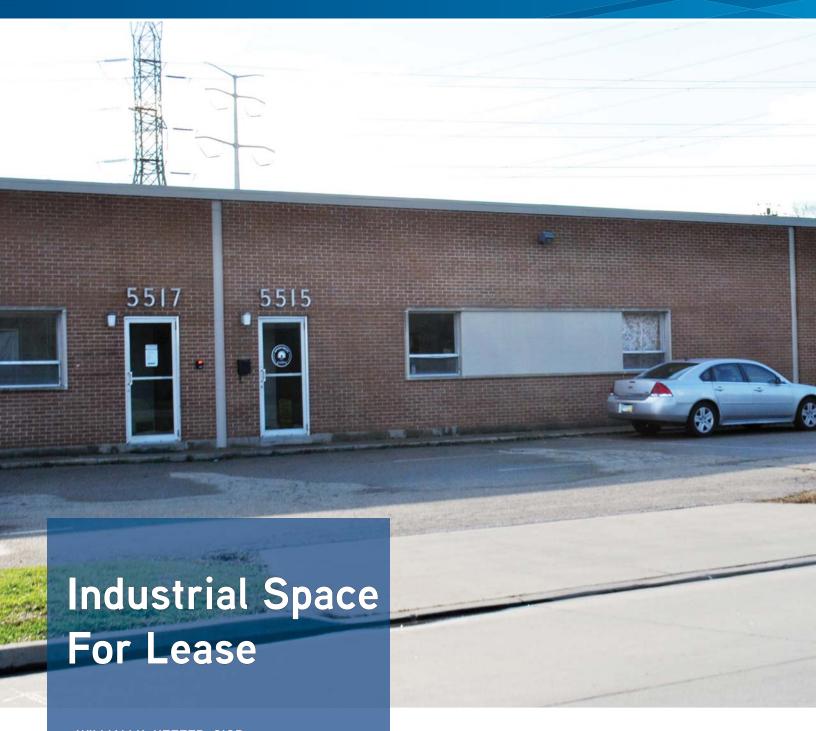

5515 Fair Lane Cincinnati, Ohio 45227

## 5515 Fair Lane

- > 4,000 SF total -100% air-conditioned
- > 1,500 SF office/showroom
- > 2,500 SF warehouse
- > Available 4/1/2018