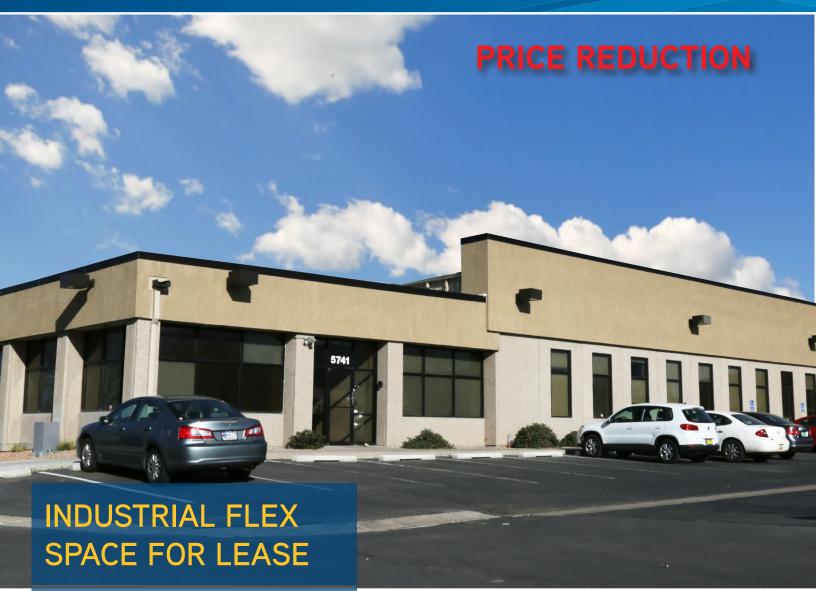

# 5741 Midway Park Blvd. NE Albuquerque, NM 87109

This Industrial Flex Space is a beautiful property situated in the highly sought after north I-25 corridor. It is minutes from the I-25 and Jefferson interchange and surrounded by many restaurants and amenities. The building boasts a manufacturing area, warehouse and open office floor plan with dock door, 3 phase power, air filtration systems for a clean room, and shower.

## 5741 Midway Park Blvd. NE Albuquerque, NM 87109