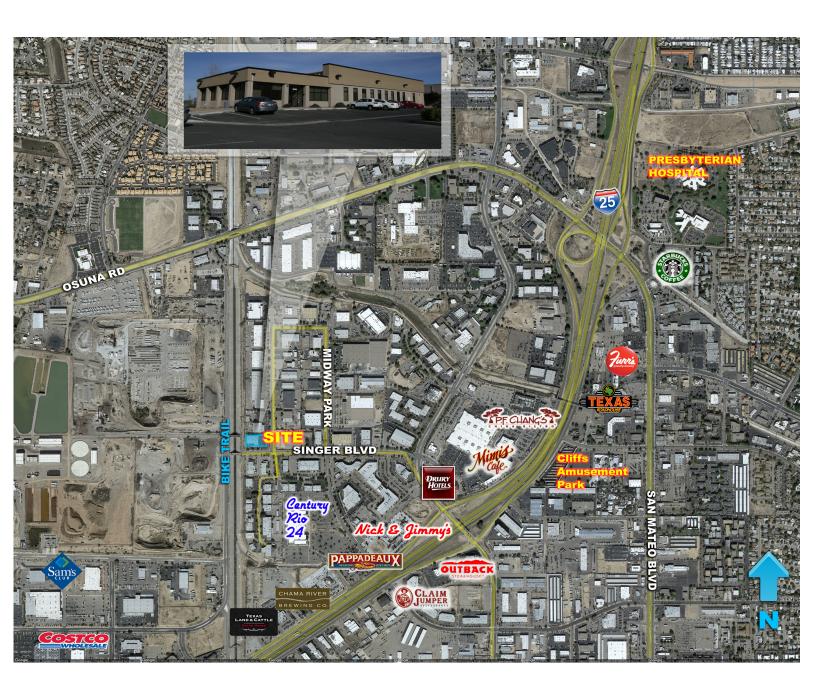

## **AERIAL**

# 5741 Midway Park Blvd. NE Albuquerque, NM 87109

This Industrial Flex Space is a beautiful property situated in the highly sought after north I-25 corridor. It is minutes from the I-25 and Jefferson interchange and surrounded by many restaurants and amenities. The building boasts a manufacturing area, warehouse and open office floor plan with dock door, 3 phase power, air filtration systems for a clean room, and shower.