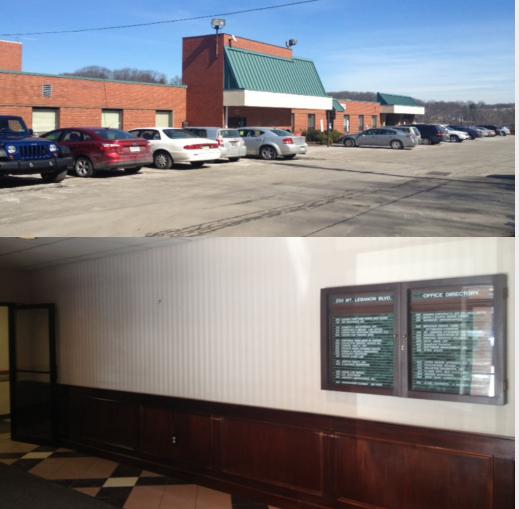

## Property Highlights

- > Up to 10,000 SF available
- > Affordable office space with flexible terms
- > Custom designed for your use
- > Abundant free parking
- > Perfect for professional or medical offices
- > Close proximity to South Hills, I-376 West & Downtown Pittsburgh