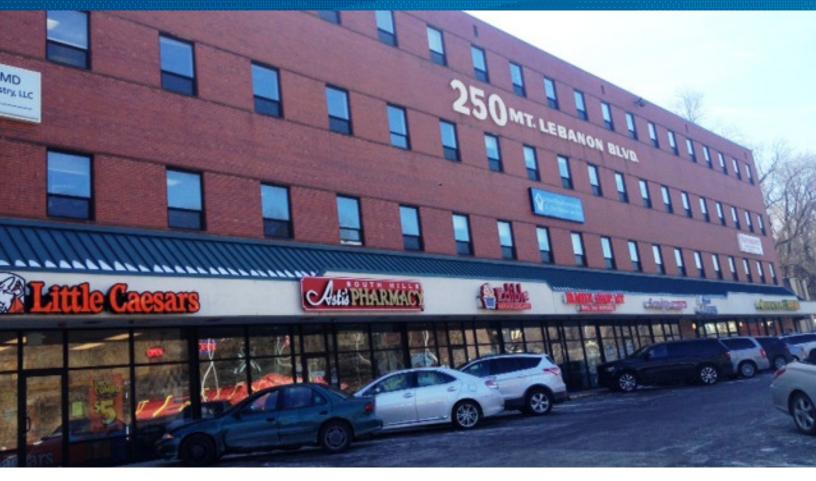

## 250 Mount Lebanon Boulevard

PITTSBURGH, PA 15234

## Property Highlights

- > Up to 10,000 SF available
- > Affordable office space with flexible terms
- > Custom designed for your use
- > Abundant free parking
- > Perfect for professional or medical offices
- > Close proximity to South Hills, I-376 West & Downtown Pittsburgh